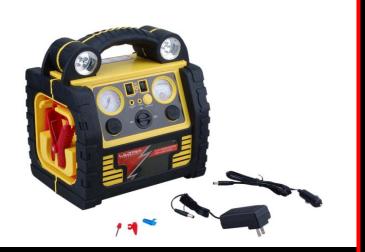

| SKU: 39013      | 5 in 1 Power Station with Jump Start                                                                                                                                                                                                                                                                                                                                                                                                    |
|-----------------|-----------------------------------------------------------------------------------------------------------------------------------------------------------------------------------------------------------------------------------------------------------------------------------------------------------------------------------------------------------------------------------------------------------------------------------------|
| Specifications: | <ul> <li>Up to 20 hours of 12 volt power on a single charge</li> <li>Heavy duty 6 AWG booster cables with copper coated steel clamps</li> <li>Maintenance-free 18 Ah sealed lead-acid battery</li> <li>300 PSI air compressor with gauge</li> <li>Super-bright 4-way LED work lights</li> <li>200 watt power inverter with dual AC outlets</li> <li>Dual 12VDC outlets</li> <li>USB port</li> <li>Heavy duty rubberized case</li> </ul> |
| Features:       | <ul> <li>Five functions in one lightweight, portable power pack</li> <li>Acts as a jump-starter, air compressor, power inverter, 12 volt battery, and 4-way work light</li> <li>Use this 12 volt portable power pack to provide ready power for automotive emergencies and remote work sites</li> </ul>                                                                                                                                 |