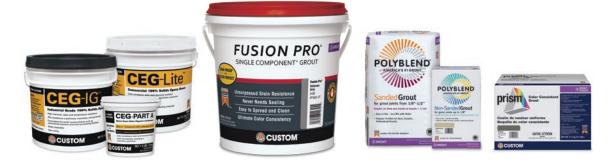

#### Choose the right grout!

CUSTOM empowers tile contractors and design professionals to choose the right grout type for the job.

All 40 colors are available in all grout lines, including Fusion Pro.®

# All Grouts Available in 40 Colors