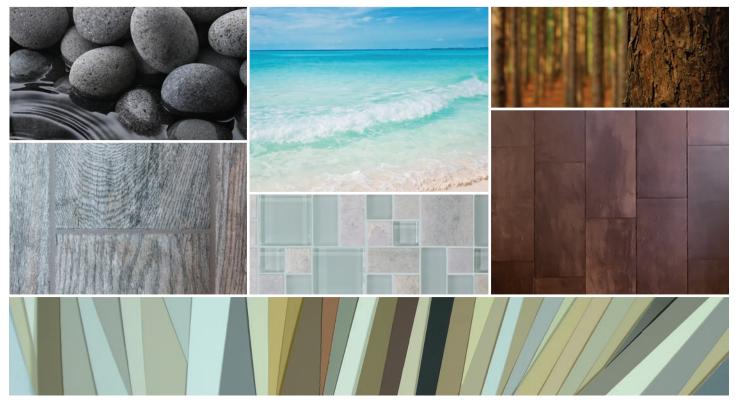

Designers have a new array of colors to choose from – all complementing today's tile trends including wood plank, stone, reclaimed wood, and glass. The new colors are drawn from nature with inspiration from water, sand, and fog with muted gray, brown, green and blue tones.

## **GROUT SOLUTIONS**

#381 Bright White #380 Haystack #105 Earth #540 Truffle #165 Delorean Gray NEW #11 Snow White #180 Sandstone #50 Nutmea #548 Surf Green #543 Driftwood #10 Antique White #135 Mushroom #541 Walnut #547 Ice Blue #542 Graystone #145 Light Smoke #115 Platinum #09 Natural Gray #333 Alabaster #183 Chateau #382 Bone #186 Khaki #185 New Taupe #544 Rolling Fog #335 Winter Gray #122 Linen #156 Fawn #59 Saddle Brown #545 Bleached Wood #19 Pewter #101 Quartz #52 Tobacco Brown #386 Oyster Gray #370 Dove Gray #22 Sahara Tan #172 Urban Putty #45 Summer Wheat #95 Sable Brown #546 Cape Gray #60 Charcoal