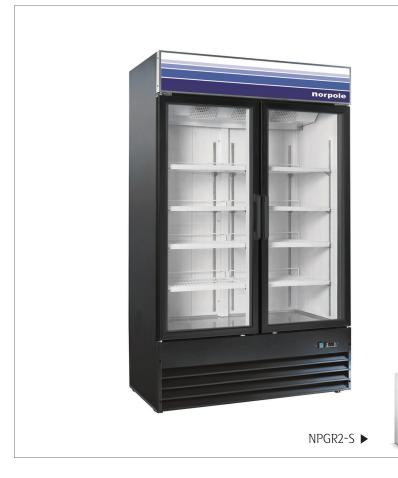

### 2 Reach-In Glass Door Refrigerator (Swing Door) • NPGR2-SB

#### Standard Feature

- Bottom Mounted Compressor
- Functional Accessory / Control Shelves
- Removable Door Gasket
- Insulating Anti-Fog Glass Door
- Accurate Temperature Control
- Interior LED lighting
- Heavy-duty caster wheels

| Technical Specifications    |                                 |
|-----------------------------|---------------------------------|
| Product Classification      | Refrigerator                    |
| Climate Class               | N                               |
| Number of Doors / Lids      | 2                               |
| External Cabinet Material   | Coated Steel                    |
| Internal Cabinet Material   | Aluminum Liner with Steel Floor |
| Type of Refrigeration Agent | R-290                           |
| Type of Temperature Control | Digital                         |
| Temperature Range °C        | 0°C to 5°C                      |
| Temperature Range °F        | 32°F to 41°F                    |
| Voltage / Frequency         | 115V / 60Hz                     |
| Amp                         | 4.5                             |
| Compressor HP               | 1/2+ HP                         |
| Type of Insulation          | 2.5-Inch Polyurethane Foam      |
| Door Handle                 | Partial                         |