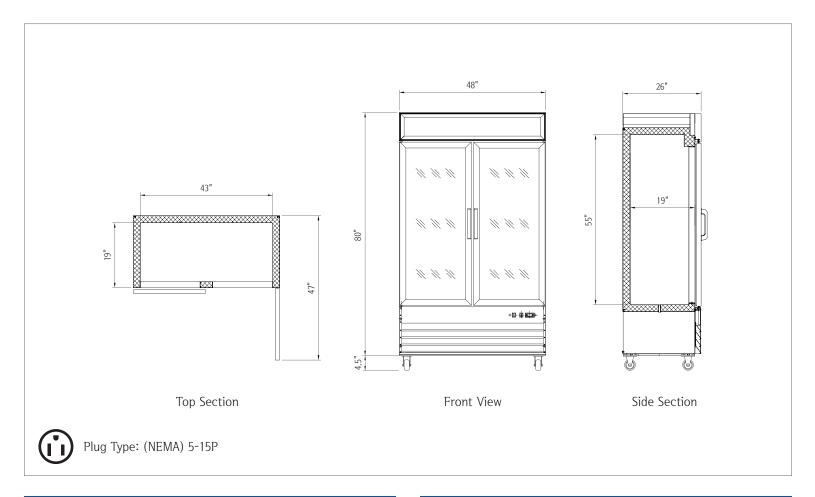

### 2 Glass Swing Door Merchandiser • NPGR2-SB

| 29 cu. ft. |  |
|------------|--|
|            |  |
| Dimensions |  |
| 43 in      |  |
| 19 in      |  |
| 55 in      |  |
| 48 in      |  |
| 26 in      |  |
| 84.5 in    |  |
|            |  |

Capacity

|              | Weight   |
|--------------|----------|
| Gross Weight | 564 lbs. |

51 x 30 x 87 in

| Accessories           |     |
|-----------------------|-----|
| Frost Free            | Yes |
| Adjustable Shelves    | 8   |
| Fixed Shelves         | No  |
| Internal Light        | Yes |
| Internal Light Switch | No  |
| External Light Switch | No  |
| Self Closing Door/Lid | Yes |
| Adjustable Thermostat | Yes |
| Self Closing Door/Lid | Yes |