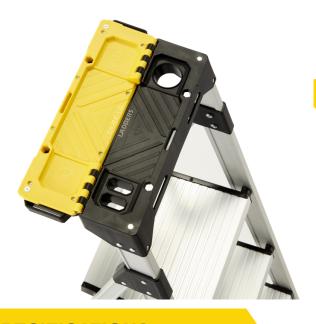

## **INNOVATION**

Dual platform top steps open and close with one hand to give you 3X the step depth of ordinary ladders