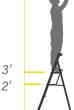

## **SPECIFICATIONS**

Duty Rating: 250lbs ANSI Type I

**Open Dimensions:** 30.6"L x 20.75"W x 52"H **Folded Dimensions:** 4"L x 20.75"W x 56.25"H

**Top Platform:** 10" x 13"

Weight: 12.5lbs

**Store SKU:** 1001-851-471