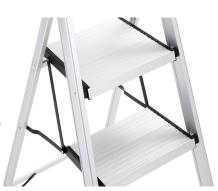

## **SEE AND FEEL THE DIFFERENCE**

The all-new super light 4.5 ft Aluminum Hybrid with Flip Top Project Tray is strong, easy to transport, and can be opened and closed with one hand. The flip top project tray is perfect for paint, tools, or hardware, and stores easily when not in use. With a slim fold design measured at 4 in. deep, the 4.5 ft Aluminum Hybrid with Flip Top Project Tray offers the convenience of a compact step stool, a traditional step ladder and work platform.

## **INNOVATION**

Dual platform top steps open and close with one hand to give you 3X the step depth of ordinary ladders

## SAFETY

Non-slip tread and oversized non-marring feet improve stability