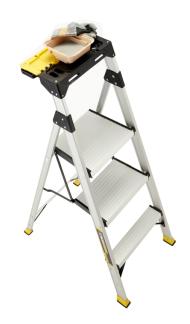

## **SEE AND FEEL THE DIFFERENCE**

The all-new super light 4.5 ft Aluminum Hybrid with Flip Top Project Tray is strong, easy to transport, and can be opened and closed with one hand. The flip top project tray is perfect for paint, tools, or hardware, and stores easily when not in use. With a slim fold design measured at 4 in. deep, the 4.5 ft Aluminum Hybrid with Flip Top Project Tray offers the convenience of a compact step stool, a traditional step ladder and work platform.

## **INNOVATION**

Dual platform top steps open and close with one hand to give you 3X the step depth of ordinary ladders

## SAFETY

Non-slip tread and oversized non-marring feet improve stability