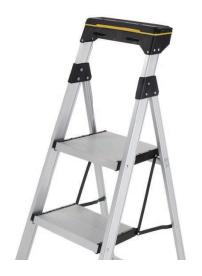

## **SEE AND FEEL THE DIFFERENCE**

The all-new super light 4.5 ft Aluminum Hybrid with Flip Top Project Tray is strong, easy to transport, and can be opened and closed with one hand. The flip top project tray is perfect for paint, tools, or hardware, and stores easily when not in use. With a slim fold design measured at 4 in. deep, the 4.5 ft Aluminum Hybrid with Flip Top Project Tray offers the convenience of a compact step stool, a traditional step ladder and work platform.

## **INNOVATION**

Dual platform top steps open and close with one hand to give you 3X the step depth of ordinary ladders