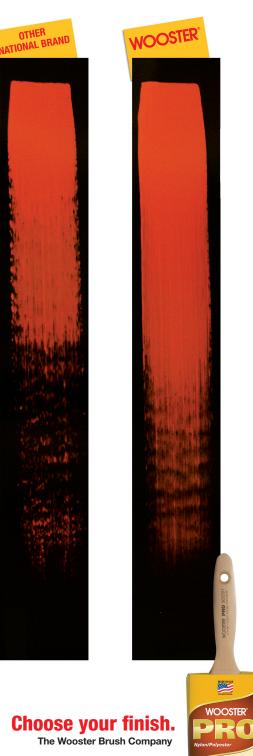

## Mini Cage Frame System

- Cage frame spins freely & smoothly, "no skip"
  Threaded frame grip for use on extension poles
  6½" & 4½" rollers for all smaller-sized projects
- Shed-resistant & high-capacity fabrics

<image>

# Another good idea...

# WOOSTER® SHERLOCK®

#### **#1 Professional Frame**

- Secures roller while painting
- Always spins smoothly, no drag
- Easily remove cover when done



#### **The Difference**



ADE IN USA WOOSTER® ESSENTIALS **Designed & Tested** Specifically for Home Depot Coatings Built in Wooster, Ohio, USA

Exclusively at More saving. More doing.

LL PAINTS & STAINS





NOOSTER' PRO MADE IN USA WICH DROAN INV

MADE IN USA

WOOSTER

Nylon/Polyester

21/2'

ALL PAINTS & STAINS TODAS LAS PINTURAS Y TINTES

Copper ferrule for durability Casquillo de cobre pa la durabilidad

Angle sash

Guillotina en ángulo

MADE IN USA

**WOOSTER**<sup>®</sup>

OIL PAINTS & POLYURETHANES PINTURAS DE ACEITE Y POLIURETANOS

Smoothest finish, no brushmarks El acabado más liso, sin marcas de brocha

Stainless steel ferrule Casquillo de acero inoxidat

a en ángul

Angle sash

White China Bristle

21/2'

Superior quality & finish alidad y acabado superiores



- Coats 50% more than competitors' brus