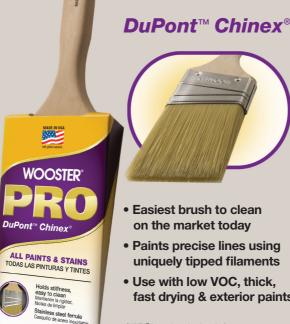

21/2'

Angle sash

- uniquely tipped filaments
- fast drying & exterior paints

```
CHINEX<sup>®</sup> is a registered trademark of E.I. DuPont de Nemours and Company.
```

Angle sash

21/2'