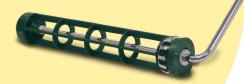

## Mini Cage Frame System

- Cage frame spins freely & smoothly, "no skip"
  Threaded frame grip for use on extension poles
  6½" & 4½" rollers for all smaller-sized projects
- Shed-resistant & high-capacity fabrics