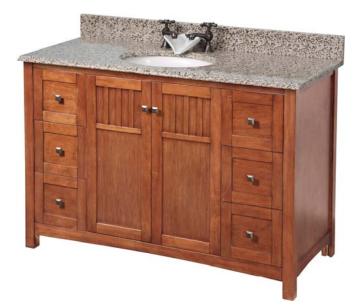

# 36" Knoxville Vanity KNCA3621D

Vanity Top, Undermount Sink, Faucet, & Accessory Not Included The Knoxville collection is finished in beautiful Nutmeg and is designed with clean lines in the handcrafted style of the Arts & Crafts movement. This 36" vanity will bring those rustic design qualities to your bathroom while at the same time offering generous storage space.

•Overall dimensions: 36" x 21 5/8" x 34"

Two doors with slow-closing bumpers

•Three drawers with self slow-closing drawer glides

•Dovetail drawer construction for stronger joints

- Bronze knobs
- Nutmeg finish
- •Solid Poplar wood and MDF with wood veneer