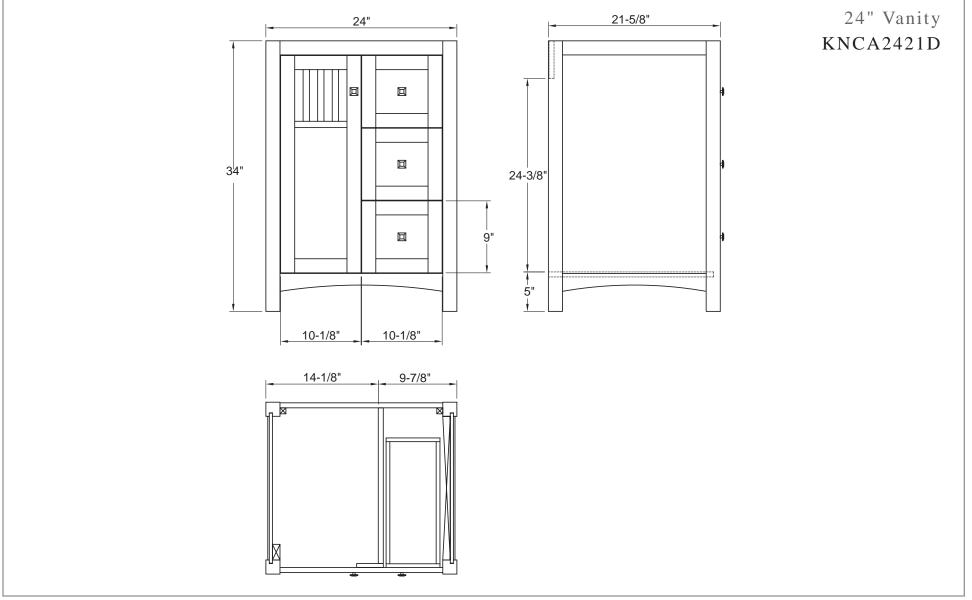

# 24" Knoxville Vanity KNCA2421D

Vanity Top, Undermount Sink, Faucet, & Accessory Not Included

The Knoxville collection is finished in beautiful Nutmeg and is designed with clean lines in the handcrafted style of the Arts & Crafts movement. This 24" vanity will bring those rustic design qualities to your bathroom while at the same time offering generous storage space.

•Overall dimensions: 24" x 21 5/8" x 34"

One door with slow-closing bumper

•Two drawers with self slow-closing drawer glides

 Dovetail drawer construction for stronger joints

- Bronze knobs
- Nutmeg finish
- •Solid Poplar wood and MDF with wood veneer