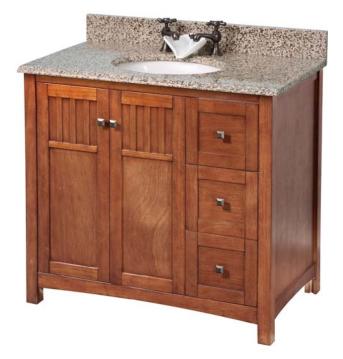

# 30" Knoxville Vanity KNCA3021D

Vanity Top, Undermount Sink, Faucet, & Accessory Not Included The Knoxville collection is finished in beautiful Nutmeg and is designed with clean lines in the handcrafted style of the Arts & Crafts movement. This 30" vanity will bring those rustic design qualities to your bathroom while at the same time offering generous storage space.

•Overall dimensions: 30" x 21 5/8" x 34"

One door with slow-closing bumper
Two drawers with self slow-closing drawer glides

•Dovetail drawer construction for stronger joints

- Bronze knobs
- Nutmeg finish
- •Solid Poplar wood and MDF with wood veneer