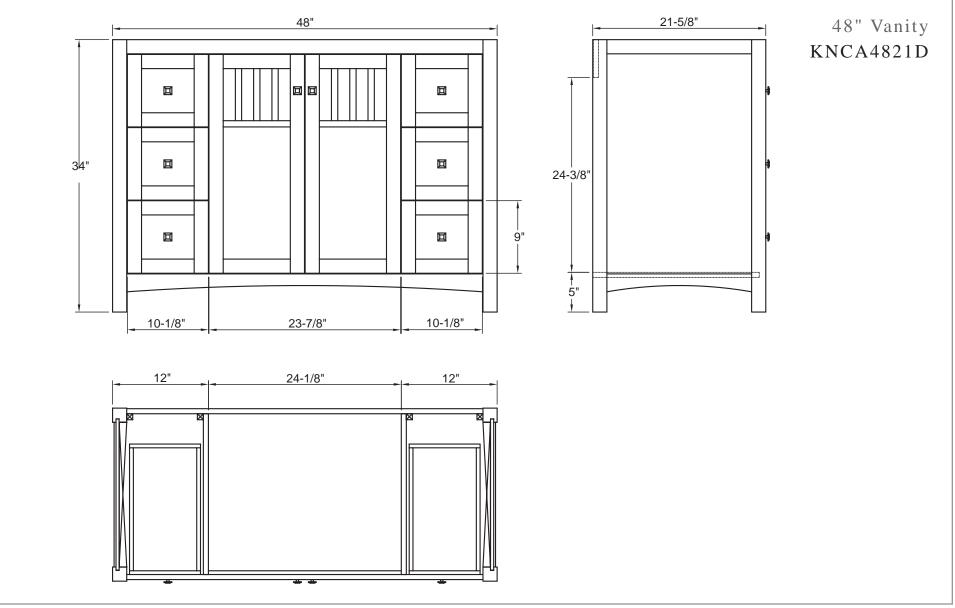

# 48" Knoxville Vanity KNCA4821D

Vanity Top, Undermount Sink, Faucet, & Accessory Not Included

Knoxville collection is finished in beautiful Nutmeg and is designed with clean lines in the handcrafted style of the Arts & Crafts movement. This 48" vanity will bring those rustic design qualities to your bathroom while at the same time offering generous storage space.

•Overall dimensions: 48" x 21 5/8" x 34"

•Two doors with slow-closing bumpers

•Six drawers with self slow-closing drawer glides

 Dovetail drawer construction for stronger joints

- Bronze knobs
- Nutmeg finish
- •Solid Poplar wood and MDF with wood veneer