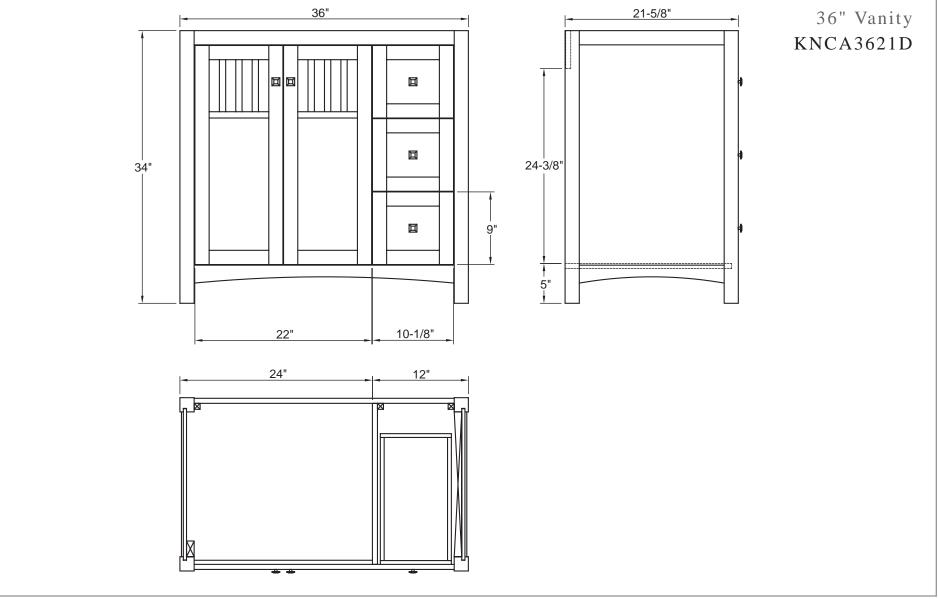

# 36" Knoxville Vanity KNCA3621D

Vanity Top, Undermount Sink, Faucet, & Accessory Not Included The Knoxville collection is finished in beautiful Nutmeg and is designed with clean lines in the handcrafted style of the Arts & Crafts movement. This 36" vanity will bring those rustic design qualities to your bathroom while at the same time offering generous storage space.

•Overall dimensions: 36" x 21 5/8" x 34"

Two doors with slow-closing bumpers

•Three drawers with self slow-closing drawer glides

•Dovetail drawer construction for stronger joints

- Bronze knobs
- Nutmeg finish
- •Solid Poplar wood and MDF with wood veneer