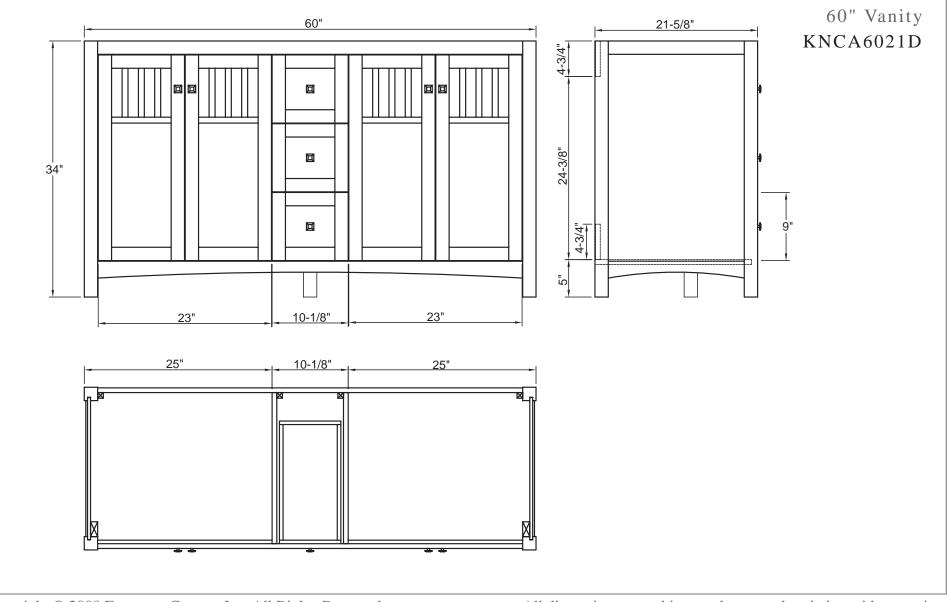

# 60" Knoxville Vanity KNCA6021D

Vanity Top, Undermount Sinks, Faucets, & Accessories Not Included The Knoxville collection is finished in beautiful Nutmeg and is designed with clean lines in the handcrafted style of the Arts & Crafts movement. This 60" vanity will bring those rustic design qualities to your bathroom while at the same time offering generous storage space.

•Overall dimensions: 60" x 21 5/8" x 42"

 Four doors with slow-closing bumpers

Three drawers with self slow-

closing drawer glidesDovetail drawer construction for

stronger joints

Bronze knobs

Nutmeg finish

 Solid Poplar wood and MDF with wood veneer