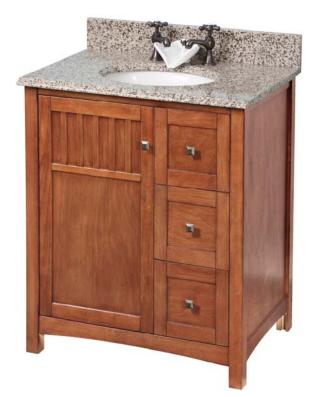

# 24" Knoxville Vanity KNCA2421D

Vanity Top, Undermount Sink, Faucet, & Accessory Not Included

The Knoxville collection is finished in beautiful Nutmeg and is designed with clean lines in the handcrafted style of the Arts & Crafts movement. This 24" vanity will bring those rustic design qualities to your bathroom while at the same time offering generous storage space.

•Overall dimensions: 24" x 21 5/8" x 34"

One door with slow-closing bumper

•Two drawers with self slow-closing drawer glides

 Dovetail drawer construction for stronger joints

- Bronze knobs
- Nutmeg finish
- •Solid Poplar wood and MDF with wood veneer