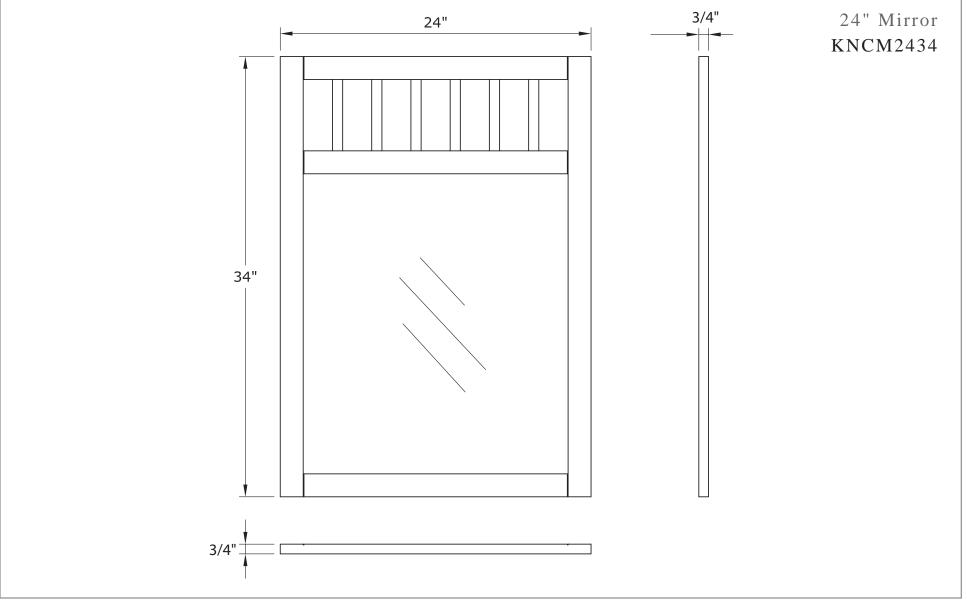

### 24" Knoxville Mirror KNCM2434

The Knoxville collection is finished in beautiful Nutmeg and is designed with clean lines in the handcrafted style of the Arts & Crafts movement. This 24" non-beveled wall mirror will bring those rustic design qualities to your bathroom and look great paired with any of the vanities in the Knoxville collection.

- •Overall dimensions: 24" x 3/4" x 34"
- Pre-attached hanger mounts
- Non-beveled mirror
- Solid wood Poplar frame
- Nutmeg finish