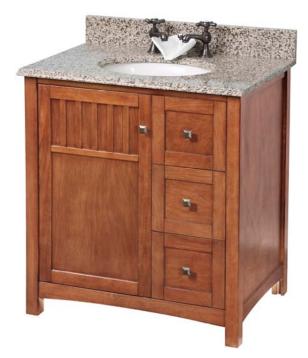

# 24" Knoxville Vanity KNCA2421D

Vanity Top, Undermount Sink, Faucet, & Accessory Not Included

The Knoxville collection is finished in beautiful Nutmeg and is designed with clean lines in the handcrafted style of the Arts & Crafts movement. This 24" vanity will bring those rustic design qualities to your bathroom while at the same time offering generous storage space.

•Overall dimensions: 24" x 21 5/8" x 34"

One door with slow-closing bumper

•Two drawers with self slow-closing drawer glides

 Dovetail drawer construction for stronger joints

- Bronze knobs
- Nutmeg finish
- •Solid Poplar wood and MDF with wood veneer