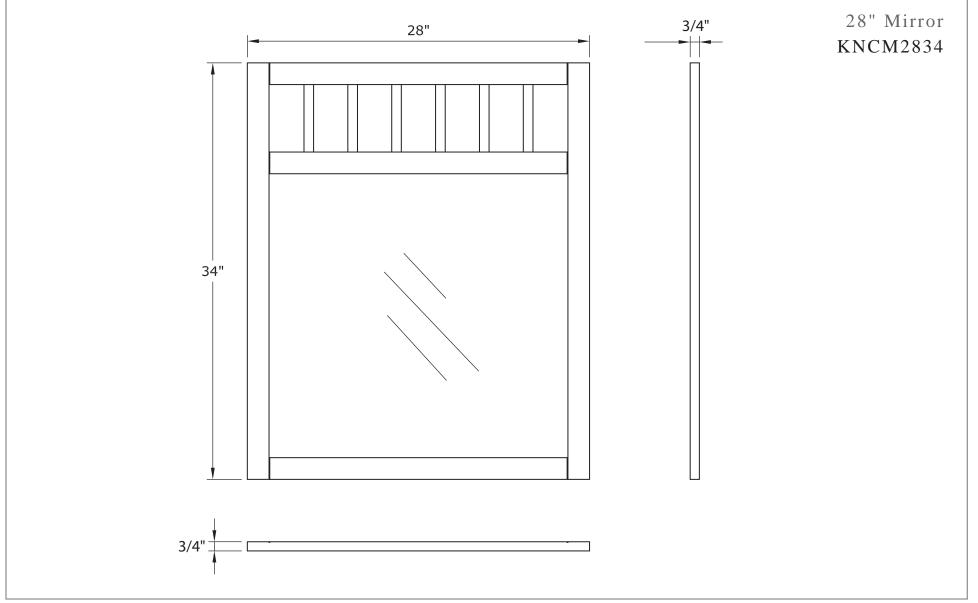

### 28" Knoxville Mirror KNCM2834

The Knoxville collection is finished in beautiful Nutmeg and is designed with clean lines in the handcrafted style of the Arts & Crafts movement. This 28" non-beveled wall mirror will bring those rustic design qualities to your bathroom and look great paired with any of the vanities in the Knoxville collection.

- Overall dimensions: 28" x 3/4"x 34"
- Pre-attached hanger mounts
- Non-beveled mirror
- Solid wood Poplar frame
- Nutmeg finish
- •To complete your bathroom with the Knoxville Collection please view the coordinating items