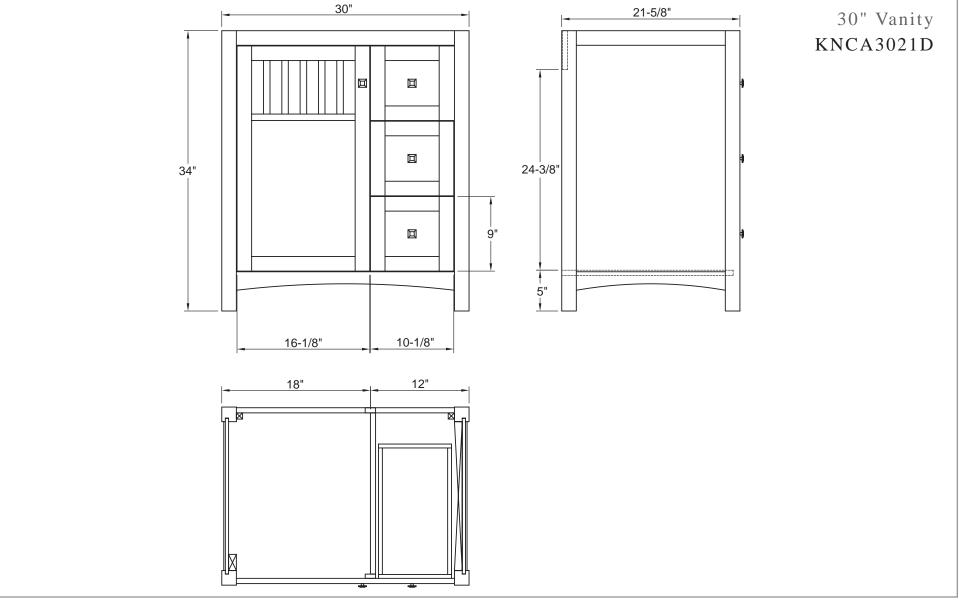

# 30" Knoxville Vanity KNCA3021D

Vanity Top, Undermount Sink, Faucet, & Accessory Not Included The Knoxville collection is finished in beautiful Nutmeg and is designed with clean lines in the handcrafted style of the Arts & Crafts movement. This 30" vanity will bring those rustic design qualities to your bathroom while at the same time offering generous storage space.

•Overall dimensions: 30" x 21 5/8" x 34"

One door with slow-closing bumper
Two drawers with self slow-closing drawer glides

•Dovetail drawer construction for stronger joints

- Bronze knobs
- Nutmeg finish
- •Solid Poplar wood and MDF with wood veneer