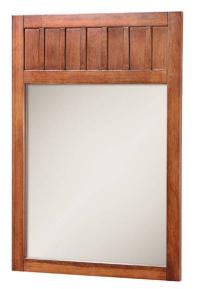

### 28" Knoxville Mirror KNCM2834

The Knoxville collection is finished in beautiful Nutmeg and is designed with clean lines in the handcrafted style of the Arts & Crafts movement. This 28" non-beveled wall mirror will bring those rustic design qualities to your bathroom and look great paired with any of the vanities in the Knoxville collection.

- Overall dimensions: 28" x 3/4"x 34"
- Pre-attached hanger mounts
- Non-beveled mirror
- Solid wood Poplar frame
- Nutmeg finish
- •To complete your bathroom with the Knoxville Collection please view the coordinating items