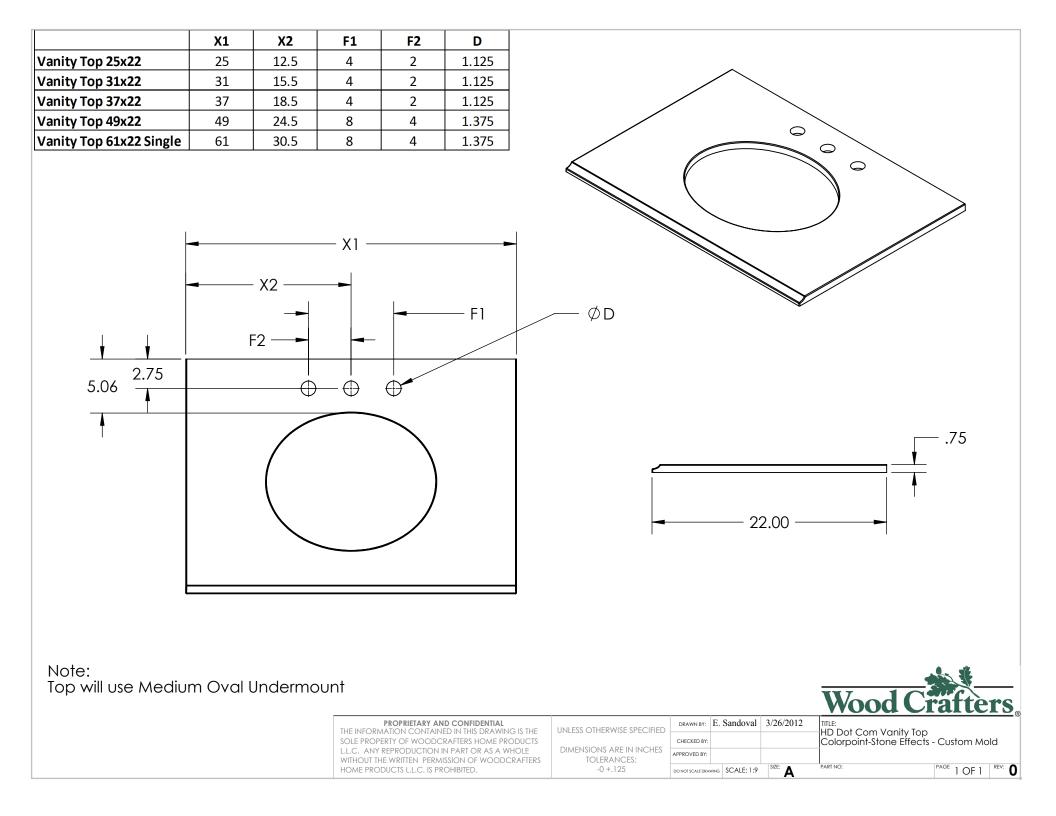

# 24" Knoxville Vanity KNCA2421D



Vanity Top, Undermount Sink, Faucet, & Accessory Not Included

The Knoxville collection is finished in beautiful Nutmeg and is designed with clean lines in the handcrafted style of the Arts & Crafts movement. This 24" vanity will bring those rustic design qualities to your bathroom while at the same time offering generous storage space.

•Overall dimensions: 24" x 21 5/8" x 34"

One door with slow-closing bumper

•Two drawers with self slow-closing drawer glides

 Dovetail drawer construction for stronger joints

- Bronze knobs
- Nutmeg finish
- •Solid Poplar wood and MDF with wood veneer





Copyright © 2008 Foremost Groups, Inc. All Rights Reserved.

# 30" Knoxville Vanity KNCA3021D



Vanity Top, Undermount Sink, Faucet, & Accessory Not Included Th