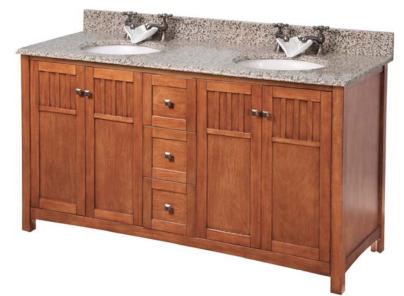

# 60" Knoxville Vanity KNCA6021D

Vanity Top, Undermount Sinks, Faucets, & Accessories Not Included The Knoxville collection is finished in beautiful Nutmeg and is designed with clean lines in the handcrafted style of the Arts & Crafts movement. This 60" vanity will bring those rustic design qualities to your bathroom while at the same time offering generous storage space.

•Overall dimensions: 60" x 21 5/8" x 42"

 Four doors with slow-closing bumpers

Three drawers with self slow-

closing drawer glidesDovetail drawer construction for

stronger joints

Bronze knobs

Nutmeg finish

 Solid Poplar wood and MDF with wood veneer