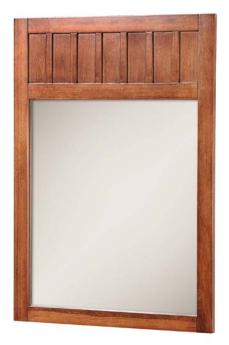

### 24" Knoxville Mirror KNCM2434

The Knoxville collection is finished in beautiful Nutmeg and is designed with clean lines in the handcrafted style of the Arts & Crafts movement. This 24" non-beveled wall mirror will bring those rustic design qualities to your bathroom and look great paired with any of the vanities in the Knoxville collection.

- •Overall dimensions: 24" x 3/4" x 34"
- Pre-attached hanger mounts
- Non-beveled mirror
- Solid wood Poplar frame
- Nutmeg finish