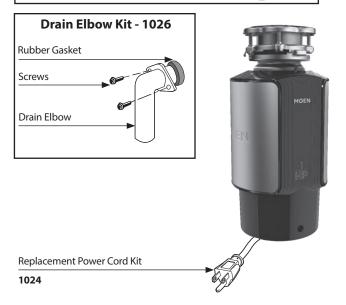

# **Illustrated Parts**

# **Garbage Disposals**

MODEL

GX100c

#### Order by Part Number







## **Other Available Accessories**



### **Air Switch Remote Controller**

- Installs into existing sink hole to operate disposer with plunger air switch.
- Perfect application for island countertops or where electrical switch is unavailable.
- No wiring connections or code restrictions.

| Air Switch Base Unit                         |             |
|----------------------------------------------|-------------|
| Air Switch Remote Controller                 | ARC-4200    |
| Additional Air Switch Button Finish Options: |             |
| Chrome                                       | AS-4201-CH  |
| Satin Nickel                                 | AS-4201-SN  |
| Mediterranean Bronze                         | AS-4201-BRB |
| Polished Brass                               | AS-4201-BR  |
| W