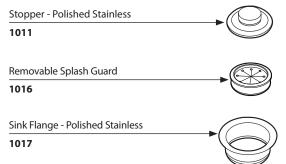

# **Illustrated Parts**

# **Garbage Disposals**

MODEL

GX100c

#### Order by Part Number







## **Other Available Accessories**



### **Air Switch Remote Controller**

- Installs into existing sink hole to operate disposer with plunger air switch.
- Perfect application for island countertops or where electrical switch is unavailable.
- No wiring connections or code restrictions.

| Air Switch Base Unit                         |             |
|----------------------------------------------|-------------|
| Air Switch Remote Controller                 | ARC-4200    |
| Additional Air Switch Button Finish Options: |             |
| Chrome                                       | AS-4201-CH  |
| Satin Nickel                                 | AS-4201-SN  |
| Mediterranean Bronze                         | AS-4201-BRB |
| Polished Brass                               | AS-4201-BR  |