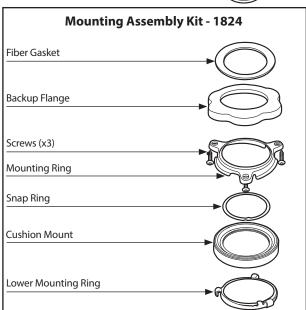

# **Illustrated Parts**

# **Garbage Disposals**

MODEL

GX100c

#### Order by Part Number







## **Other Available Accessories**



### **Air Switch Remote Controller**

- Installs into existing sink hole to operate disposer with plunger air switch.
- Perfect application for island countertops or where electrical switch is unavailable.
- No wiring connections or code restrictions.

| Air Switch Base Unit                         |             |
|----------------------------------------------|-------------|
| Air Switch Remote Controller                 | ARC-4200    |
| Additional Air Switch Button Finish Options: |             |
| Chrome                                       | AS-4201-CH  |
| Satin Nickel                                 | AS-4201-SN  |
| Mediterranean Bronze                         | AS-4201-BRB |
| Polished Brass                               | AS-4201-BR  |
|