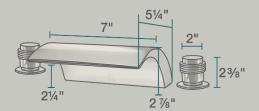

7" x 5 1/4" x 2 7/8" 3-Hole Installation 6" - 24" Centerset 1/4-Turn Washerless Ceramic Cartridge Completely Pressure Tested ADA Approved Lifetime Warranty PVD Brushed-Nickel Finish