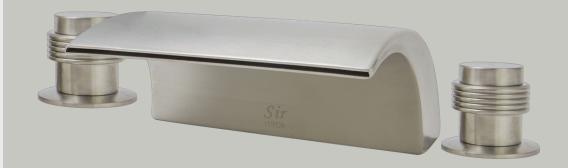

## 719-BN Roman Tub Faucet Set

### **Roman Tub Sets**

Our Roman Tub Faucets are an excellent complement to any bathtub. The separate centerset parts allow for flexibility in installation, and the washerless ceramic cartridges and flexible spray hose provide great flow rate and coverage area. The tub faucets are available in four finishes to match with any bathroom style.

7" x 5 1/4" x 2 7/8" 3-Hole Installation 6" - 24" Centerset 1/4-Turn Washerless Ceramic Cartridge Completely Pressure Tested ADA Approved Lifetime Warranty PVD Brushed-Nickel Finish