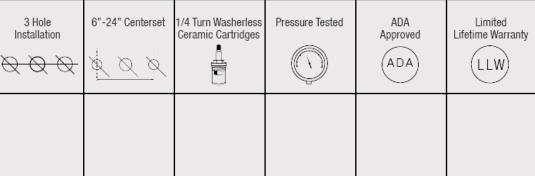

7" x 5 1/4" x 2 7/8" 3-Hole Installation 6" - 24" Centerset 1/4-Turn Washerless Ceramic Cartridge Completely Pressure Tested ADA Approved Lifetime Warranty PVD Brushed-Nickel Finish

# Features