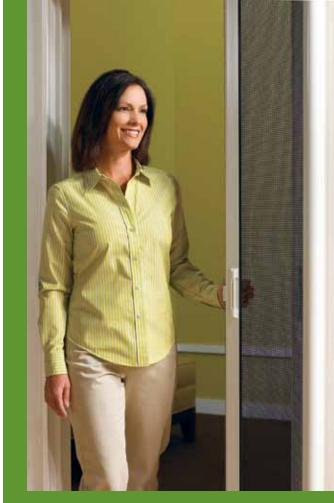

## Easy to install. Easy to use.

Easily mounts to existing door frame. With either a left or right hand operation, it fits on all door sills.

Screen can be deployed for a full view, or closed into the housing making it nearly invisible.

There when you need it...

Out of sight when you don't.

ODL's Retractable Screen Doors are now available in custom sizes to fit your unique entryway door perfectly. To have your screen custom made follow the simple instructions on the order form. Please see a sales associate for assistance.