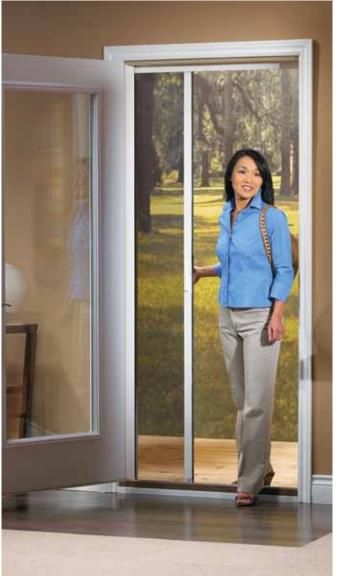

## Practical. Attractive. Durable.

The ODL Retractable Screen will change the way you see screen doors!

Screen retracts into housing when not in use.

Bulb seal bumper provides a quieter recoil.

Durable fiberglass screen resists damage from hands or pets.

## Easy to install. Easy to use.

Easily mounts to existing door frame. With either a left or right hand operation, it fits on all door sills.

Screen can be deployed for a full view, or closed into the housing making it nearly invisible.

## Retractable Screen

A fresh approach to fresh air.

Single Doors

Double Doors\*

Sliding Glass Doors

Determine that your door swings to the inside of your home (In-Swing)...

the outside (Out-Swing)...

Out-Swing