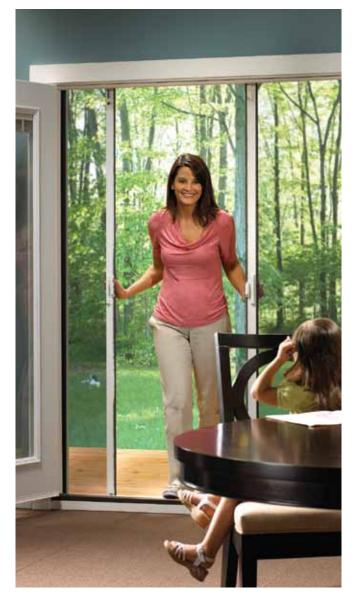

## Retractable Screen

A fresh approach to fresh air.

Single Doors

Double Doors\*

Sliding Glass Doors

Determine that your door swings to the inside of your home (In-Swing)...

the outside (Out-Swing)...

Out-Swing

or if it's a sliding door.

Sliding Doors

| Door Type    | Screen Size | Door Height         |
|--------------|-------------|---------------------|
|              | Standard    | 6'8" In-swing Door  |
|              | Short       | 6'6" In-swing Door  |
|              |             | 6'8" Out-swing Door |
| Single Doors | Tall        | 8' In-swing Door    |

| Z | 7 |
|---|---|

| Door Type     | Screen Size | Door Height             |
|---------------|-------------|-------------------------|
| Sliding Doors | Short       | 6'8" Sliding Patio Door |