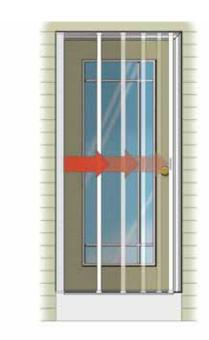

## Practical. Attractive. Durable.

The ODL Retractable Screen will change the way you see screen doors!

Screen retracts into housing when not in use.

Bulb seal bumper provides a quieter recoil.

Durable fiberglass screen resists damage from hands or pets.

## Easy to install. Easy to use.

Easily mounts to existing door frame. With either a left or right hand operation, it fits on all door sills.

Screen can be deployed for a full view, or closed into the housing making it nearly invisible.