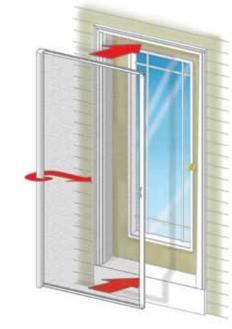

## Easy to install. Easy to use.

Easily mounts to existing door frame. With either a left or right hand operation, it fits on all door sills.

Screen can be deployed for a full view, or closed into the housing making it nearly invisible.

## Retractable Screen

A fresh approach to fresh air.

Single Doors

Double Doors\*

Sliding Glass Doors

Determine that your door swings to the inside of your home (In-Swing)...

the outside (Out-Swing)...

Out-Swing