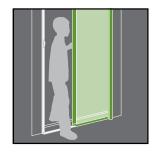

## Easy to install. Easy to use.

Easily mounts to existing door frame. With either a left or right hand operation, it fits on all door sills.

Screen can be deployed for a full view, or closed into the housing making it nearly invisible.

## Retractable Screen

A fresh approach to fresh air.

Single Doors

Double Doors\*

Sliding Glass Doors

Determine that your door swings to the inside of your home (In-Swing)...

the outside (Out-Swing)...

Out-Swing