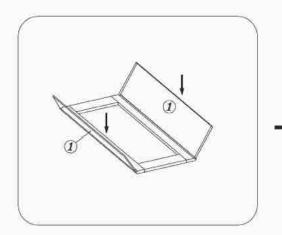

#### WDC2430,WDC2436,WDC2442, DCW2430GD,DCW2436GD,DCW2442GD

Insert the side panel from end of face frame

2 Attach top and bottom panel with face frame and side panel

3 Attach back panel then screw up

Fix door onto the frame and adjust the cover-space