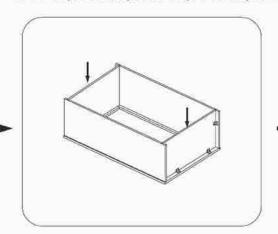

# Cabinet Installation Illustration

B09,B12,B15,B18,B21,B24,B30,B36,BBC36-42 SB30,SB33,SB36,V2421,V2721,V3021,V3621 (Without Drawer Box)

 Insert the side panel from end of face frame

Attach bottom panel with face frame and side panel

Attach back panel then screw up

Fix drawer box on the drawer front and adjust the cover-space

(5) Fix door onto the frame and adjust the cover-space,put on adjustable shelf

| QTY    | HARDWARE               |       |
|--------|------------------------|-------|
| 2 or 4 | 1 1/4"Soft Close Hinge | Þ     |
| 2 or 4 | 3/4"Round Head Screw   | )     |
| 4 or 8 | 5/8"Flat Head Screw    | Ţ     |
| 6 or 8 | Bumper                 |       |
| 8      | Cleat                  | 8     |
| 40     | 1/2"Flat Head Screw    |       |
| 4      | 1"Flat Head Screw      | A     |
| 4      | Shelf Clip             | (500) |
| 4      | Plastic Triangle       | 0     |
| 1      | Silder                 |       |