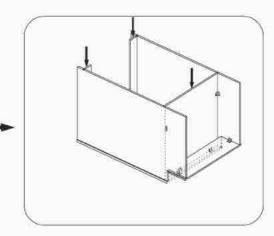

Attach back panel then screw up

Fix drawer box on the drawer front and adjust the cover-space

(5) Fix door onto the frame and adjust the cover-space,put on adjustable shelf

| QTY    | HARDWARE               |       |
|--------|------------------------|-------|
| 2 or 4 | 1 1/4"Soft Close Hinge | Þ     |
| 2 or 4 | 3/4"Round Head Screw   | )     |
| 4 or 8 | 5/8"Flat Head Screw    | Ţ     |
| 6 or 8 | Bumper                 |       |
| 8      | Cleat                  | 8     |
| 40     | 1/2"Flat Head Screw    |       |
| 4      | 1"Flat Head Screw      | A     |
| 4      | Shelf Clip             | (500) |
| 4      | Plastic Triangle       | 0     |
| 1      | Silder                 |       |

Attach bottom panel with face frame and side panel

Attach back panel then screw up

Fix drawer box on the drawer front and adjust the cover-space

(5) Fix door onto the frame and adjust the cover-space,put on adjustable shelf