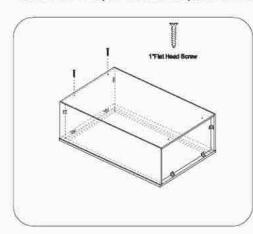

# Cabinet Installation Illustration

B09,B12,B15,B18,B21,B24,B30,B36,BBC36-42 SB30,SB33,SB36,V2421,V2721,V3021,V3621 (Without Drawer Box)

 Insert the side panel from end of face frame

Attach bottom panel with face frame and side panel

Attach back panel then screw up

Fix drawer box on the drawer front and adjust the cover-space

(5) Fix door onto the frame and adjust the cover-space,put on adjustable shelf

| QTY    | HARDWARE               |       |
|--------|------------------------|-------|
| 2 or 4 | 1 1/4"Soft Close Hinge | Þ     |
| 2 or 4 | 3/4"Round Head Screw   | )     |
| 4 or 8 | 5/8"Flat Head Screw    | Ţ     |
| 6 or 8 | Bumper                 |       |
| 8      | Cleat                  | 8     |
| 40     | 1/2"Flat Head Screw    |       |
| 4      | 1"Flat Head Screw      | A     |
| 4      | Shelf Clip             | (500) |
| 4      | Plastic Triangle       | 0     |
| 1      | Silder                 |       |