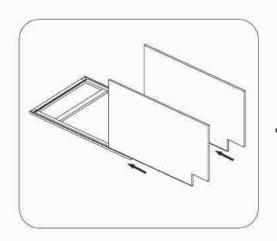

# Cabinet Installation Illustration

B09,B12,B15,B18,B21,B24,B30,B36,BBC36-42 SB30,SB33,SB36,V2421,V2721,V3021,V3621 (Without Drawer Box)

 Insert the side panel from end of face frame

Attach bottom panel with face frame and side panel

Attach bottom panel with face frame and side panel

Attach back panel then screw up

Fix drawer box on the drawer front and adjust the cover-space

(5) Fix door onto the frame and adjust the cover-space,put on adjustable shelf