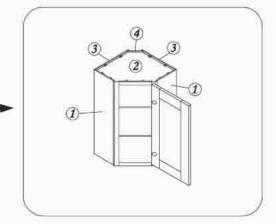

#### VSD3021L,VSD3021R,VSD3621L,VSD3621R

Insert the side panel from end of face frame

2 Attach bottom panel with face frame and side panel

3 Attach back panel then screw up

Fix drawer box on the drawer front and adjust the cover-space

⑤ Fix door onto the frame and adjust the cover-space

| QTY | HARDWARE            |        |
|-----|---------------------|--------|
| 12  | Bumper              | 0      |
| 8   | Cleat               | 8      |
| 40  | 1/2"Flat Head Screw |        |
| 4   | 1"Flat Head Screw   | entre) |
| 4   | Plastic Triangle    | 0      |
| 2   | Slider              |        |
|     |                     |        |
|     |                     |        |