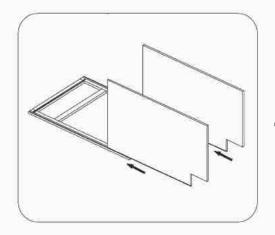

# Cabinet Installation Illustration

B09,B12,B15,B18,B21,B24,B30,B36,BBC36-42 SB30,SB33,SB36,V2421,V2721,V3021,V3621 (Without Drawer Box)

 Insert the side panel from end of face frame

Attach bottom panel with face frame and side panel

Attach back panel then screw up

Fix drawer box on the drawer front and adjust the cover-space

(5) Fix door onto the frame and adjust the cover-space,put on adjustable shelf

| QTY    | HARDWARE               |       |
|--------|------------------------|-------|
| 2 or 4 | 1 1/4"Soft Close Hinge | Þ     |
| 2 or 4 | 3/4"Round Head Screw   | )     |
| 4 or 8 | 5/8"Flat Head Screw    | Ţ     |
| 6 or 8 | Bumper                 |       |
| 8      | Cleat                  | 8     |
| 40     | 1/2"Flat Head Screw    |       |
| 4      | 1"Flat Head Screw      | A     |
| 4      | Shelf Clip             | (500) |
| 4      | Plastic Triangle       | 0     |
| 1      | Silder                 |       |