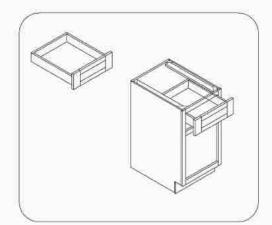

# Cabinet Installation Illustration

B09,B12,B15,B18,B21,B24,B30,B36,BBC36-42 SB30,SB33,SB36,V2421,V2721,V3021,V3621 (Without Drawer Box)

 Insert the side panel from end of face frame

Attach bottom panel with face frame and side panel

Attach back panel then screw up

Fix drawer box on the drawer front and adjust the cover-space

(5) Fix door onto the frame and adjust the cover-space,put on adjustable shelf

| QTY    | HARDWARE               |       |
|--------|------------------------|-------|
| 2 or 4 | 1 1/4"Soft Close Hinge | Þ     |
| 2 or 4 | 3/4"Round Head Screw   | )     |
| 4 or 8 | 5/8"Flat Head Screw    | Ţ     |
| 6 or 8 | Bumper                 |       |
| 8      | Cleat                  | 8     |
| 40     | 1/2"Flat Head Screw    |       |
| 4      | 1"Flat Head Screw      | A     |
| 4      | Shelf Clip             | (500) |
| 4      | Plastic Triangle       | 0     |
| 1      | Silder                 |       |