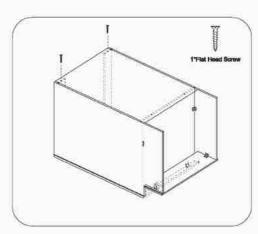

# Cabinet Installation Illustration

B09,B12,B15,B18,B21,B24,B30,B36,BBC36-42 SB30,SB33,SB36,V2421,V2721,V3021,V3621 (Without Drawer Box)

 Insert the side panel from end of face frame

Attach bottom panel with face frame and side panel

Attach back panel then screw up

Fix drawer box on the drawer front and adjust the cover-space

(5) Fix door onto the frame and adjust the cover-space,put on adjustable shelf

| QTY    | HARDWARE               |       |
|--------|------------------------|-------|
| 2 or 4 | 1 1/4"Soft Close Hinge | Þ     |
| 2 or 4 | 3/4"Round Head Screw   | )     |
| 4 or 8 | 5/8"Flat Head Screw    | Ţ     |
| 6 or 8 | Bumper                 |       |
| 8      | Cleat                  | 8     |
| 40     | 1/2"Flat Head Screw    |       |
| 4      | 1"Flat Head Screw      | A     |
| 4      | Shelf Clip             | (500) |
| 4      | Plastic Triangle       | 0     |
| 1      | Silder                 |       |