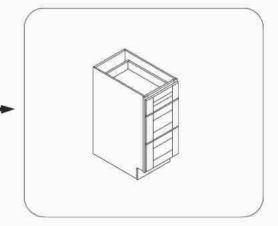

### DB12-3,DB15-3,DB18-3,DB21-3,DB24-3,DB30-3,DB36-3 VDB12-3,VDB15-3,VDB18-3,VDB21-3,VDB24-3

2 Attach bottom panel with face frame and side panel

Attach back panel then screw up

Fix drawer box on the drawer front and adjust the cover-space