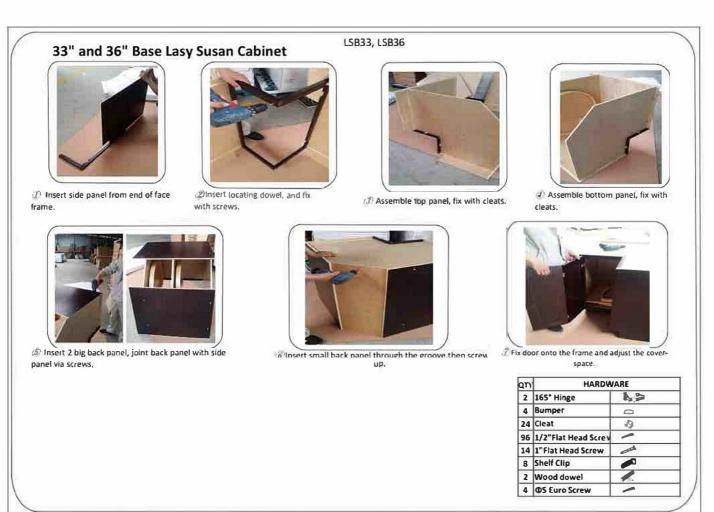

#### Lasy Susan For LSB33 and LSB36

 $\langle T \rangle$  Insert a locating dowel at the base of Lazy Susan.

Fix shelf onto lasy susan by screws.

#### LSBTRAY

 $\ensuremath{\mathscr{Q}}$  Locate the shelf and Lazy Susan by locating dowel.

1 Installation completed after driving all 4 screws.

| QTY | HARDWA           | RE |
|-----|------------------|----|
| 4   | 30mm Black Screw |    |