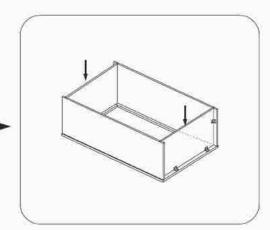

Attach back panel then screw up

Fix drawer box on the drawer front and adjust the cover-space

(5) Fix door onto the frame and adjust the cover-space,put on adjustable shelf

| QTY    | HARDWARE               |       |
|--------|------------------------|-------|
| 2 or 4 | 1 1/4"Soft Close Hinge | Þ     |
| 2 or 4 | 3/4"Round Head Screw   | )     |
| 4 or 8 | 5/8"Flat Head Screw    | Ţ     |
| 6 or 8 | Bumper                 |       |
| 8      | Cleat                  | 8     |
| 40     | 1/2"Flat Head Screw    |       |
| 4      | 1"Flat Head Screw      | A     |
| 4      | Shelf Clip             | (500) |
| 4      | Plastic Triangle       | 0     |
| 1      | Silder                 |       |

### DB12-3,DB15-3,DB18-3,DB21-3,DB24-3,DB30-3,DB36-3 VDB12-3,VDB15-3,VDB18-3,VDB21-3,VDB24-3

2 Attach bottom panel with face frame and side panel

Attach back panel then screw up

Fix drawer box on the drawer front and adjust the cover-space