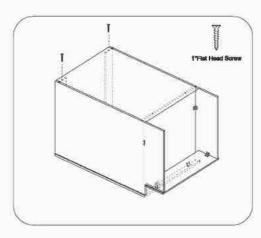

Attach back panel then screw up

Fix drawer box on the drawer front and adjust the cover-space

(5) Fix door onto the frame and adjust the cover-space,put on adjustable shelf

| QTY    | HARDWARE               |       |
|--------|------------------------|-------|
| 2 or 4 | 1 1/4"Soft Close Hinge | Þ     |
| 2 or 4 | 3/4"Round Head Screw   | )     |
| 4 or 8 | 5/8"Flat Head Screw    | Ţ     |
| 6 or 8 | Bumper                 |       |
| 8      | Cleat                  | 8     |
| 40     | 1/2"Flat Head Screw    |       |
| 4      | 1"Flat Head Screw      | A     |
| 4      | Shelf Clip             | (500) |
| 4      | Plastic Triangle       | 0     |
| 1      | Silder                 |       |