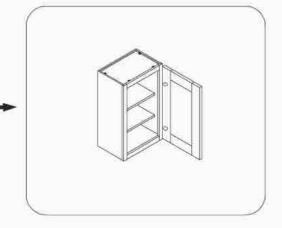

## Wall Cabinet

W0930,W1230,W1530,W1830,W2130 W0936,W1236,W1536,W1836,W2136 W0942,W1242,W1542,W1842,W2142 WBC2730,WBC2736,WBC2742 W1830GD,W2130GD,W1836GD W2136GD,W1842GD,W2143GD

Insert the side panel from end of face frame

② Attach top and bottom panel with face frame and side panel

3 Attach back panel then screw up

Fix door onto the frame and adjust the cover-space

③ Put on the adjustable shelves

| QTY     | HARDWARE               |        |
|---------|------------------------|--------|
| 2 or 3  | 1 1/4"Soft Close Hinge | Þ      |
| 2 or 3  | 3/4"Round Head Screw   | )      |
| 4 or 6  | 5/8"Flat Head Screw    | Ī      |
| 2       | Bumper                 | 0      |
| 10      | Cleat                  | 8      |
| 40      | 1/2"Flat Head Screw    | A      |
| 4       | 1"Flat Head Screw      | carri. |
| 8 or 12 | Shelf Clip             | (60)   |