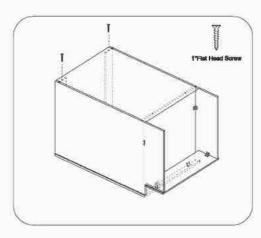

Attach back panel then screw up

Fix drawer box on the drawer front and adjust the cover-space

(5) Fix door onto the frame and adjust the cover-space,put on adjustable shelf

| QTY    | HARDWARE               |       |
|--------|------------------------|-------|
| 2 or 4 | 1 1/4"Soft Close Hinge | Þ     |
| 2 or 4 | 3/4"Round Head Screw   | )     |
| 4 or 8 | 5/8"Flat Head Screw    | Ţ     |
| 6 or 8 | Bumper                 |       |
| 8      | Cleat                  | 8     |
| 40     | 1/2"Flat Head Screw    |       |
| 4      | 1"Flat Head Screw      | A     |
| 4      | Shelf Clip             | (500) |
| 4      | Plastic Triangle       | 0     |
| 1      | Silder                 |       |

Attach bottom panel with face frame and side panel

Attach back panel then screw up

Fix drawer box on the drawer front and adjust the cover-space

(5) Fix door onto the frame and adjust the cover-space,put on adjustable shelf