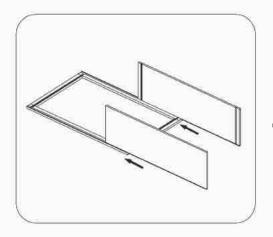

# Cabinet Installation Illustration

B09,B12,B15,B18,B21,B24,B30,B36,BBC36-42 SB30,SB33,SB36,V2421,V2721,V3021,V3621 (Without Drawer Box)

 Insert the side panel from end of face frame

Attach bottom panel with face frame and side panel

Attach back panel then screw up

Fix drawer box on the drawer front and adjust the cover-space

(5) Fix door onto the frame and adjust the cover-space,put on adjustable shelf

| QTY    | HARDWARE               |       |
|--------|------------------------|-------|
| 2 or 4 | 1 1/4"Soft Close Hinge | Þ     |
| 2 or 4 | 3/4"Round Head Screw   | )     |
| 4 or 8 | 5/8"Flat Head Screw    | Ţ     |
| 6 or 8 | Bumper                 |       |
| 8      | Cleat                  | 8     |
| 40     | 1/2"Flat Head Screw    |       |
| 4      | 1"Flat Head Screw      | A     |
| 4      | Shelf Clip             | (500) |
| 4      | Plastic Triangle       | 0     |
| 1      | Silder                 |       |