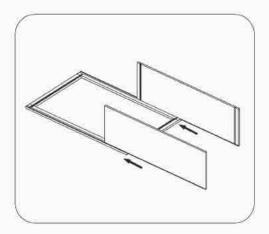

# Cabinet Installation Illustration

B09,B12,B15,B18,B21,B24,B30,B36,BBC36-42 SB30,SB33,SB36,V2421,V2721,V3021,V3621 (Without Drawer Box)

 Insert the side panel from end of face frame

Attach bottom panel with face frame and side panel