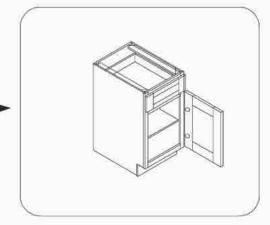

# Cabinet Installation Illustration

B09,B12,B15,B18,B21,B24,B30,B36,BBC36-42 SB30,SB33,SB36,V2421,V2721,V3021,V3621 (Without Drawer Box)

 Insert the side panel from end of face frame

Attach bottom panel with face frame and side panel

Attach back panel then screw up

Fix drawer box on the drawer front and adjust the cover-space

(5) Fix door onto the frame and adjust the cover-space,put on adjustable shelf

| QTY    | HARDWARE               |       |
|--------|------------------------|-------|
| 2 or 4 | 1 1/4"Soft Close Hinge | Þ     |
| 2 or 4 | 3/4"Round Head Screw   | )     |
| 4 or 8 | 5/8"Flat Head Screw    | Ţ     |
| 6 or 8 | Bumper                 |       |
| 8      | Cleat                  | 8     |
| 40     | 1/2"Flat Head Screw    |       |
| 4      | 1"Flat Head Screw      | A     |
| 4      | Shelf Clip             | (500) |
| 4      | Plastic Triangle       | 0     |
| 1      | Silder                 |       |