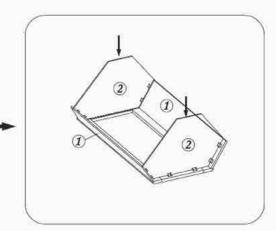

#### WDC2430,WDC2436,WDC2442, DCW2430GD,DCW2436GD,DCW2442GD

Insert the side panel from end of face frame

2 Attach top and bottom panel with face frame and side panel

3 Attach back panel then screw up

Fix door onto the frame and adjust the cover-space

③ Put on the adjustable shelves

| QTY     | HARDWARE             |     |
|---------|----------------------|-----|
| 2 or 3  | 3/8"Soft Close Hinge | Þ   |
| 2 or 3  | 3/4"Round Head Screw |     |
| 4 or 6  | 5/8"Flat Head Screw  | I   |
| 2       | Bumper               | a   |
| 22      | Cleat                | 8   |
| 88      | 1/2"Flat Head Screw  |     |
| 4       | 1"Flat Head Screw    | A   |
| 8 or 12 | Shelf Clip           | 000 |