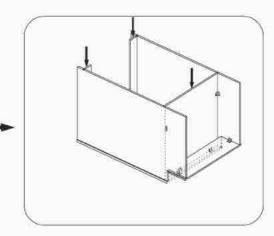

Attach back panel then screw up

Fix drawer box on the drawer front and adjust the cover-space

(5) Fix door onto the frame and adjust the cover-space,put on adjustable shelf

| QTY    | HARDWARE               |       |
|--------|------------------------|-------|
| 2 or 4 | 1 1/4"Soft Close Hinge | Þ     |
| 2 or 4 | 3/4"Round Head Screw   | )     |
| 4 or 8 | 5/8"Flat Head Screw    | Ţ     |
| 6 or 8 | Bumper                 |       |
| 8      | Cleat                  | 8     |
| 40     | 1/2"Flat Head Screw    |       |
| 4      | 1"Flat Head Screw      | A     |
| 4      | Shelf Clip             | (500) |
| 4      | Plastic Triangle       | 0     |
| 1      | Silder                 |       |