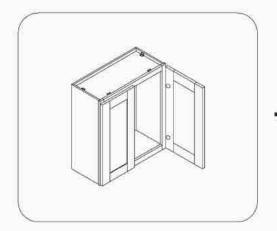

## Wall Cabinet

W3612,W3615,W3618,W3621 W3624,W361224,W361524, W361824,W362424 W3630,W3636,W3642 W3630GD,W3636GD,W3642GD

 Insert the side panel from end of face frame

② Attach top and bottom panel with face frame and side panel

3 Attach back panel then screw up

Fix doors onto the frame and adjust the cover-space

③ Put on the adjustable shelves

| QTY     | HARDWARE               |     |
|---------|------------------------|-----|
| 4 or 6  | 1 1/4"Soft Close Hinge | Þ   |
| 4 or 6  | 3/4"Round Head Screw   |     |
| 8 or 12 | 5/8"Flat Head Screw    | I   |
| 4       | Bumper                 | a   |
| 14      | Cleat                  | 8   |
| 56      | 1/2"Flat Head Screw    |     |
| 4       | 1"Flat Head Screw      |     |
| 8 or 12 | Shelf Clip             | 000 |