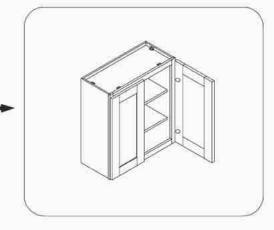

## Wall Cabinet

W3612,W3615,W3618,W3621 W3624,W361224,W361524, W361824,W362424 W3630,W3636,W3642 W3630GD,W3636GD,W3642GD

 Insert the side panel from end of face frame

② Attach top and bottom panel with face frame and side panel

3 Attach back panel then screw up

Fix doors onto the frame and adjust the cover-space

③ Put on the adjustable shelves

| QTY     | HARDWARE               |     |
|---------|------------------------|-----|
| 4 or 6  | 1 1/4"Soft Close Hinge | Þ   |
| 4 or 6  | 3/4"Round Head Screw   |     |
| 8 or 12 | 5/8"Flat Head Screw    | I   |
| 4       | Bumper                 | a   |
| 14      | Cleat                  | 8   |
| 56      | 1/2"Flat Head Screw    |     |
| 4       | 1"Flat Head Screw      |     |
| 8 or 12 | Shelf Clip             | 000 |