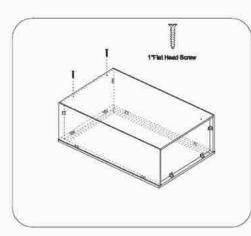

# Cabinet Installation Illustration

B09,B12,B15,B18,B21,B24,B30,B36,BBC36-42 SB30,SB33,SB36,V2421,V2721,V3021,V3621 (Without Drawer Box)

 Insert the side panel from end of face frame

Attach bottom panel with face frame and side panel

Attach back panel then screw up

Fix drawer box on the drawer front and adjust the cover-space

(5) Fix door onto the frame and adjust the cover-space,put on adjustable shelf

| QTY    | HARDWARE               |       |
|--------|------------------------|-------|
| 2 or 4 | 1 1/4"Soft Close Hinge | Þ     |
| 2 or 4 | 3/4"Round Head Screw   | )     |
| 4 or 8 | 5/8"Flat Head Screw    | Ţ     |
| 6 or 8 | Bumper                 |       |
| 8      | Cleat                  | 8     |
| 40     | 1/2"Flat Head Screw    |       |
| 4      | 1"Flat Head Screw      | A     |
| 4      | Shelf Clip             | (500) |
| 4      | Plastic Triangle       | 0     |
| 1      | Silder                 |       |