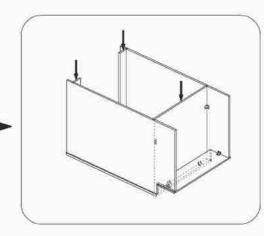

# Cabinet Installation Illustration

B09,B12,B15,B18,B21,B24,B30,B36,BBC36-42 SB30,SB33,SB36,V2421,V2721,V3021,V3621 (Without Drawer Box)

 Insert the side panel from end of face frame

Attach bottom panel with face frame and side panel

Attach back panel then screw up

Fix drawer box on the drawer front and adjust the cover-space

(5) Fix door onto the frame and adjust the cover-space,put on adjustable shelf

| QTY    | HARDWARE               |       |
|--------|------------------------|-------|
| 2 or 4 | 1 1/4"Soft Close Hinge | Þ     |
| 2 or 4 | 3/4"Round Head Screw   | )     |
| 4 or 8 | 5/8"Flat Head Screw    | Ţ     |
| 6 or 8 | Bumper                 |       |
| 8      | Cleat                  | 8     |
| 40     | 1/2"Flat Head Screw    |       |
| 4      | 1"Flat Head Screw      | A     |
| 4      | Shelf Clip             | (500) |
| 4      | Plastic Triangle       | 0     |
| 1      | Silder                 |       |