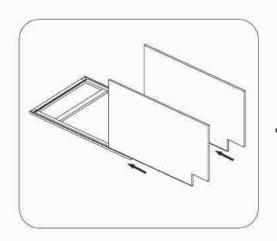

# Cabinet Installation Illustration

B09,B12,B15,B18,B21,B24,B30,B36,BBC36-42 SB30,SB33,SB36,V2421,V2721,V3021,V3621 (Without Drawer Box)

 Insert the side panel from end of face frame

Attach bottom panel with face frame and side panel