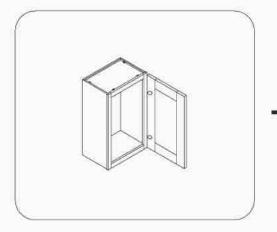

## Wall Cabinet

W3612,W3615,W3618,W3621 W3624,W361224,W361524, W361824,W362424 W3630,W3636,W3642 W3630GD,W3636GD,W3642GD

 Insert the side panel from end of face frame

② Attach top and bottom panel with face frame and side panel

3 Attach back panel then screw up

Fix doors onto the frame and adjust the cover-space

③ Put on the adjustable shelves

| QTY     | HARDWARE               |     |
|---------|------------------------|-----|
| 4 or 6  | 1 1/4"Soft Close Hinge | Þ   |
| 4 or 6  | 3/4"Round Head Screw   |     |
| 8 or 12 | 5/8"Flat Head Screw    | I   |
| 4       | Bumper                 | a   |
| 14      | Cleat                  | 8   |
| 56      | 1/2"Flat Head Screw    |     |
| 4       | 1"Flat Head Screw      |     |
| 8 or 12 | Shelf Clip             | 000 |