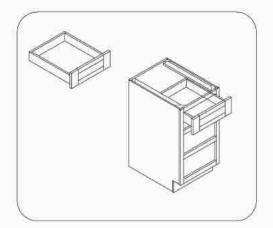

# Cabinet Installation Illustration

B09,B12,B15,B18,B21,B24,B30,B36,BBC36-42 SB30,SB33,SB36,V2421,V2721,V3021,V3621 (Without Drawer Box)

 Insert the side panel from end of face frame

Attach bottom panel with face frame and side panel

Attach back panel then screw up

Fix drawer box on the drawer front and adjust the cover-space

(5) Fix door onto the frame and adjust the cover-space,put on adjustable shelf

| QTY    | HARDWARE               |       |
|--------|------------------------|-------|
| 2 or 4 | 1 1/4"Soft Close Hinge | Þ     |
| 2 or 4 | 3/4"Round Head Screw   | )     |
| 4 or 8 | 5/8"Flat Head Screw    | Ţ     |
| 6 or 8 | Bumper                 |       |
| 8      | Cleat                  | 8     |
| 40     | 1/2"Flat Head Screw    |       |
| 4      | 1"Flat Head Screw      | A     |
| 4      | Shelf Clip             | (500) |
| 4      | Plastic Triangle       | 0     |
| 1      | Silder                 |       |