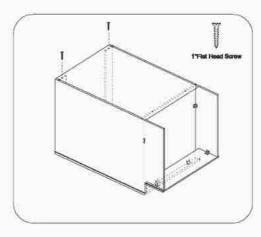

### DB12-3,DB15-3,DB18-3,DB21-3,DB24-3,DB30-3,DB36-3 VDB12-3,VDB15-3,VDB18-3,VDB21-3,VDB24-3

2 Attach bottom panel with face frame and side panel

Attach back panel then screw up

Fix drawer box on the drawer front and adjust the cover-space