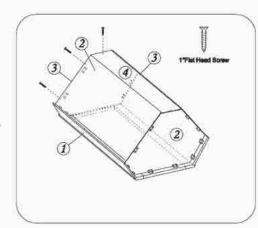

③ Put on the adjustable shelves

| QTY     | HARDWARE             |     |
|---------|----------------------|-----|
| 2 or 3  | 3/8"Soft Close Hinge | Þ   |
| 2 or 3  | 3/4"Round Head Screw |     |
| 4 or 6  | 5/8"Flat Head Screw  | I   |
| 2       | Bumper               | a   |
| 22      | Cleat                | 8   |
| 88      | 1/2"Flat Head Screw  |     |
| 4       | 1"Flat Head Screw    | A   |
| 8 or 12 | Shelf Clip           | 000 |