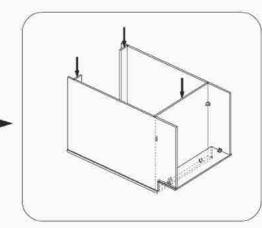

# Cabinet Installation Illustration

B09,B12,B15,B18,B21,B24,B30,B36,BBC36-42 SB30,SB33,SB36,V2421,V2721,V3021,V3621 (Without Drawer Box)

 Insert the side panel from end of face frame

Attach bottom panel with face frame and side panel

Attach back panel then screw up

Fix drawer box on the drawer front and adjust the cover-space

(5) Fix door onto the frame and adjust the cover-space,put on adjustable shelf

| QTY    | HARDWARE               |       |
|--------|------------------------|-------|
| 2 or 4 | 1 1/4"Soft Close Hinge | Þ     |
| 2 or 4 | 3/4"Round Head Screw   | )     |
| 4 or 8 | 5/8"Flat Head Screw    | Ţ     |
| 6 or 8 | Bumper                 |       |
| 8      | Cleat                  | 8     |
| 40     | 1/2"Flat Head Screw    |       |
| 4      | 1"Flat Head Screw      | A     |
| 4      | Shelf Clip             | (500) |
| 4      | Plastic Triangle       | 0     |
| 1      | Silder                 |       |