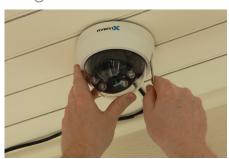

#### HD810 4MP Dome Cameras

100' Cat5e Camera Cables

Remote Control

**USB Mouse** 

Mounting Hardware

**Black Paintable** Camera Covers

6' HDMI and **Ethernet Cables** 

Important Documents

### Kit Includes:

- 16 channel NVR with 8TB storage included (NV-160 PRO)
- Eight indoor/outdoor 4 megapixel ONVIF compliant H.264 IP Autofocus IR dome cameras (HD810)
- Eight 100', CAT5e Ethernet cables with waterproof connectors for HD810 camera connections
- IR remote control for NVR
- USB mouse
- 6' Ethernet cable (to connect the NVR to your network)
- 6' HDMI Cable (for monitor display)
- Mounting hardware (for HD810)
- · Quick start guide