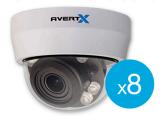

#### HD810 4MP Dome Cameras

100' Cat5e Camera Cables

Remote Control

**USB Mouse** 

Mounting Hardware

**Black Paintable** Camera Covers

6' HDMI and **Ethernet Cables** 

Important Documents

### Kit Includes:

- 16 channel NVR with 8TB storage included (NV-160 PRO)
- Eight indoor/outdoor 4 megapixel ONVIF compliant H.264 IP Autofocus IR dome cameras (HD810)
- Eight 100', CAT5e Ethernet cables with waterproof connectors for HD810 camera connections
- IR remote control for NVR
- USB mouse
- 6' Ethernet cable (to connect the NVR to your network)
- 6' HDMI Cable (for monitor display)
- Mounting hardware (for HD810)
- · Quick start guide