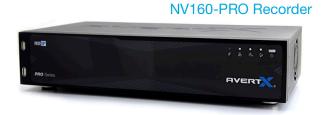

### Kit Includes:

- 16 channel NVR with 8TB storage included (NV-160 PRO)
- Eight indoor/outdoor 4 megapixel ONVIF compliant H.264 IP Autofocus IR dome cameras (HD810)
- Eight 100', CAT5e Ethernet cables with waterproof connectors for HD810 camera connections
- IR remote control for NVR
- USB mouse
- 6' Ethernet cable (to connect the NVR to your network)
- 6' HDMI Cable (for monitor display)
- Mounting hardware (for HD810)
- · Quick start guide