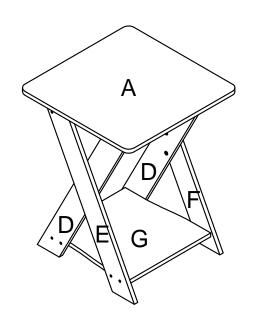

| ОИ | PARTS LIST          | QTY  |
|----|---------------------|------|
| Α  | TOP PANEL           | 1pc  |
| В  | LONG SUPPORT PANEL  | 1pc  |
| С  | SHORT SUPPORT PANEL | 1pc  |
| D  | INNER SIDE PANEL    | 2pcs |
| Е  | LEFT SIDE PANEL     | 1pc  |
| F  | RIGHT SIDE PANEL    | 1pc  |
| G  | BOTTOM PANEL        | 1pc  |
|    |                     |      |