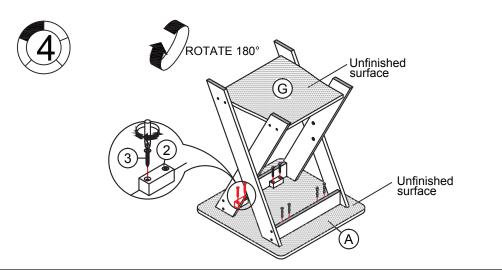

### **USEFUL HINTS BEFORE YOU START:**

- 1. Read each step carefully before starting.
- 2. It is important that each step is performed in correct order to avoid difficulties.
- 3. Identify, sort and count the parts before assembly.
- 4. Assemble your furniture on packaging cardboard to prevent scratch or damage.
- 5. Clean the product with mild cleanser using soft damped cloth. Do not use harsh or abrasive cleanser.
- 6. Using uncompatible hardware might cause damage to product.