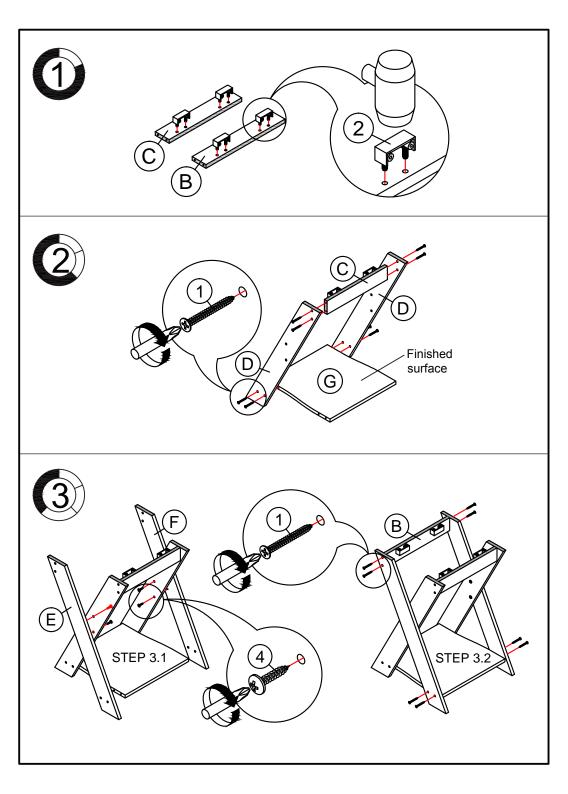

| NO | HARDWARE LIST |          | QTY   |
|----|---------------|----------|-------|
| 1  | C/B SCREW - A | 3        | 16pcs |
| 2  | BRACKET       |          | 4pcs  |
| 3  | C/B SCREW - B | 3        | 8pcs  |
| 4  | CENTER SCREW  | <b>O</b> | 4pcs  |
| 5  | NAIL LEG      | 0        | 4pcs  |

| ОИ | PARTS LIST          | QTY  |
|----|---------------------|------|
| Α  | TOP PANEL           | 1pc  |
| В  | LONG SUPPORT PANEL  | 1pc  |
| С  | SHORT SUPPORT PANEL | 1pc  |
| D  | INNER SIDE PANEL    | 2pcs |
| Е  | LEFT SIDE PANEL     | 1pc  |
| F  | RIGHT SIDE PANEL    | 1pc  |
| G  | BOTTOM PANEL        | 1pc  |
|    |                     |      |

### **USEFUL HINTS BEFORE YOU START:**

- 1. Read each step carefully before starting.
- 2. It is important that each step is performed in correct order to avoid difficulties.
- 3. Identify, sort and count the parts before assembly.
- 4. Assemble your furniture on packaging cardboard to prevent scratch or damage.
- 5. Clean the product with mild cleanser using soft damped cloth. Do not use harsh or abrasive cleanser.
- 6. Using uncompatible hardware might cause damage to product.