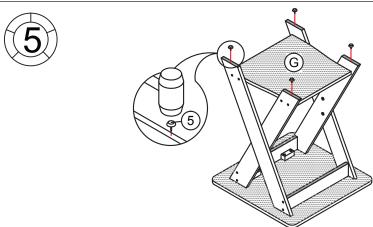

### **USEFUL HINTS BEFORE YOU START:**

- 1. Read each step carefully before starting.
- 2. It is important that each step is performed in correct order to avoid difficulties.
- 3. Identify, sort and count the parts before assembly.
- 4. Assemble your furniture on packaging cardboard to prevent scratch or damage.
- 5. Clean the product with mild cleanser using soft damped cloth. Do not use harsh or abrasive cleanser.
- 6. Using uncompatible hardware might cause damage to product.