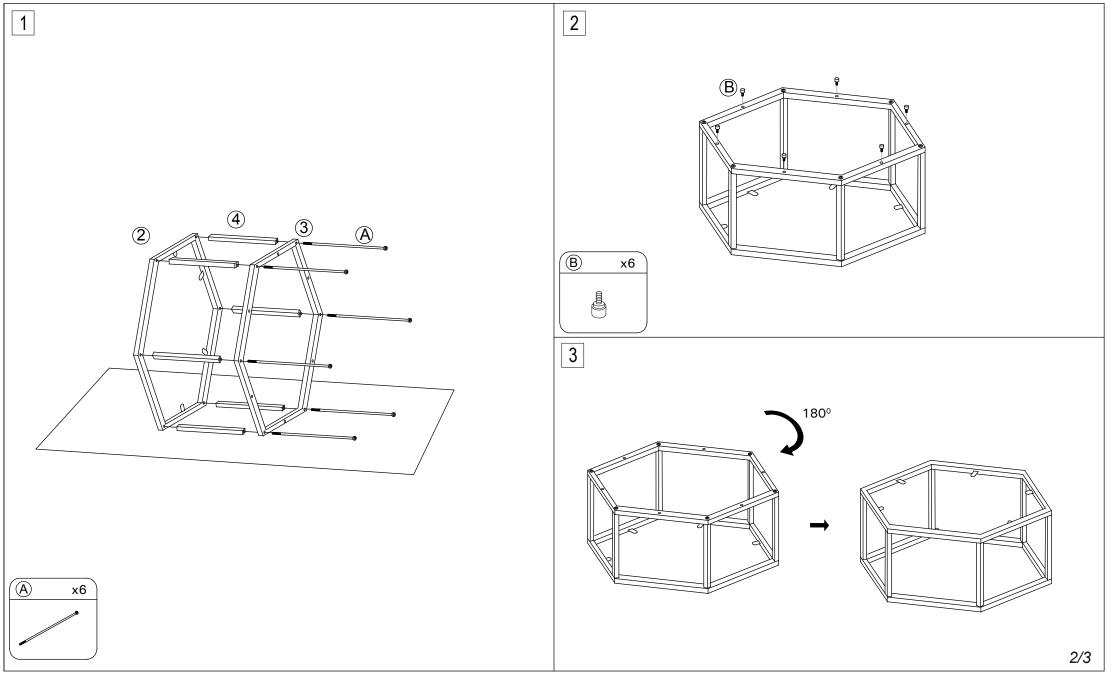

### NOTICE

\* Please make sure that you have all parts indicated before you begin assembly of this item

\* This item should be assembled on a soft surface to prevent scratching the finish during assembly

\* This item may require periodic tightening

## PREPARATION

Before beginning assembly of product, make sure all parts are present. Compare parts with package contents list and hardware contents list. If any part is missing or damaged, do not attempt to assemble the product. Estimated Assembly Time: 30minutes.