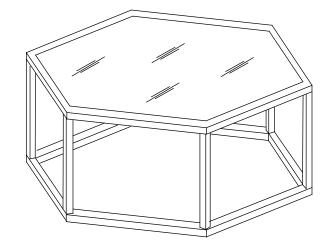

# **SAFAVIEH** FURNITURE

Model# MMT6003 Product Dimensions: 36.2" W x 31.5" D x 13.8" H

| PIECE | DESCRIPTION  | PICTURE    | QUANTITY |
|-------|--------------|------------|----------|
| 1     | Glass Top    |            | 1X       |
| 2     | Top Frame    |            | 1X       |
| 3     | Bottom Frame |            | 1X       |
| 4     | Rail         |            | 6X       |
| А     | Screw        |            | 6X       |
| В     | Screw        |            | 6X       |
| С     | Glass Sucker | $\bigcirc$ | 6X       |
| D     | Allen key    |            | 1X       |

## Part List and Hardware List

Weight Capacity: 40 lbs For residential use only.