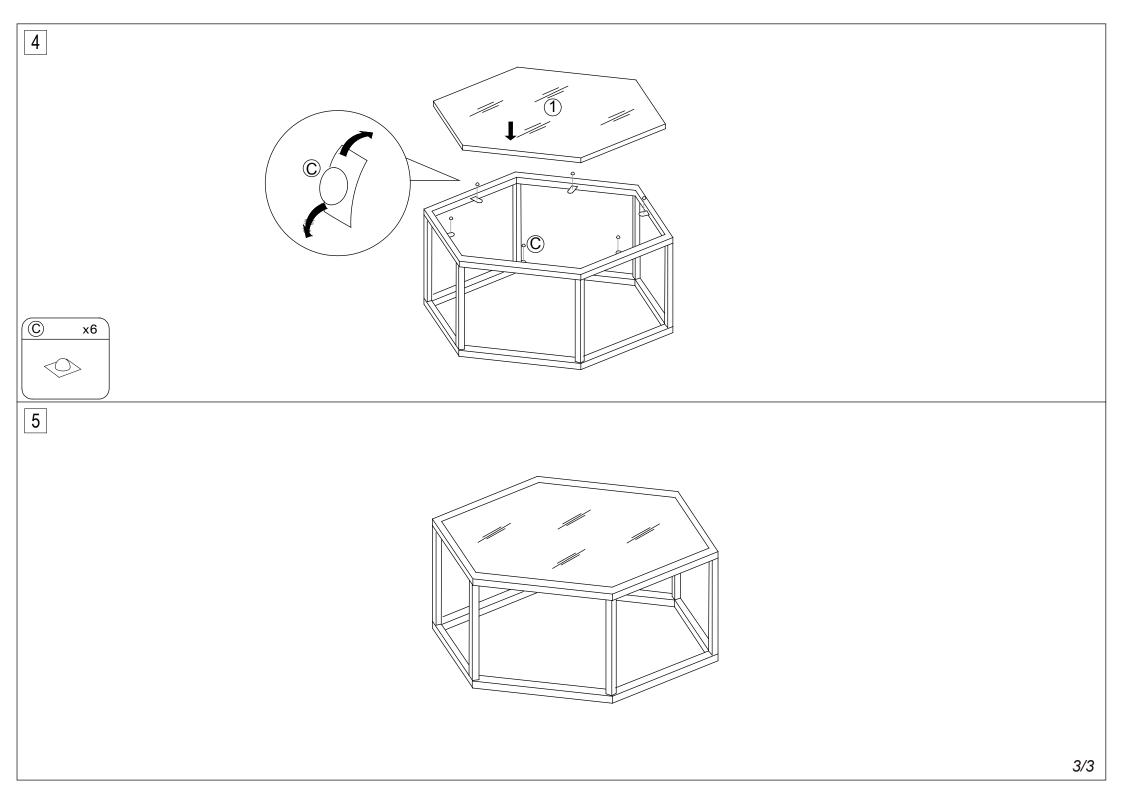

# **SAFAVIEH** FURNITURE

Model# MMT6003 Product Dimensions: 36.2" W x 31.5" D x 13.8" H

| PIECE | DESCRIPTION  | PICTURE    | QUANTITY |
|-------|--------------|------------|----------|
| 1     | Glass Top    |            | 1X       |
| 2     | Top Frame    |            | 1X       |
| 3     | Bottom Frame |            | 1X       |
| 4     | Rail         |            | 6X       |
| А     | Screw        |            | 6X       |
| В     | Screw        |            | 6X       |
| С     | Glass Sucker | $\bigcirc$ | 6X       |
| D     | Allen key    |            | 1X       |

## Part List and Hardware List

Weight Capacity: 40 lbs For residential use only.