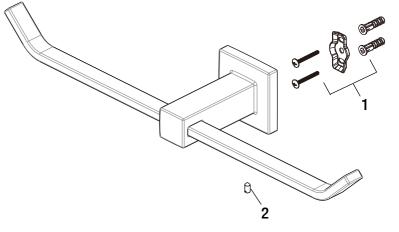

**Replacement Parts List** 

Glacier Bay Farrington Series Multi-purpose Bath Accessory

| MODEL       | SKU #     | FINISH      |  |
|-------------|-----------|-------------|--|
| 20173-5410H | 310391376 | Matte Black |  |

Many replacement parts can be purchased online or at your local store. Please use the table below to identify the part SKU number needed, go to HOMEDEPOT.COM, and check for online and store availability. If you can't find the part you are looking for, please call 1-855-HD-GLACIER.

| Part | Description      | Part #  | Internet<br>SKU # | Store<br>SKU # |
|------|------------------|---------|-------------------|----------------|
| 1    | Plastic Anchor   |         |                   |                |
|      | Mounting Bracket | RP80061 | 207107132         |                |
|      | Wood Screw       |         |                   |                |
| 2    | Set Screw        | RP50078 |                   |                |