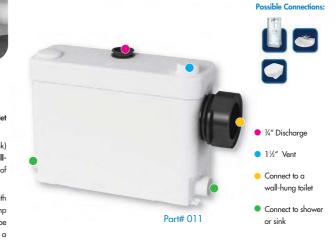

> Max. Temperature: 104°F (40°C)

**()** 

View of installation behind the wall

- Designed to work with any wall-hung toilet not supplied by Saniflo.
- Mix and match your fixtures (shower, sink) from different brands and choose any wallhung toilet to create your personalized one of a kind bathroom.
- The macerating system is easy to conceal with versatile and quiet operation. As the pump and pipes are hidden inside the wall, this type of installation gives you the clean look of a European bathroom.