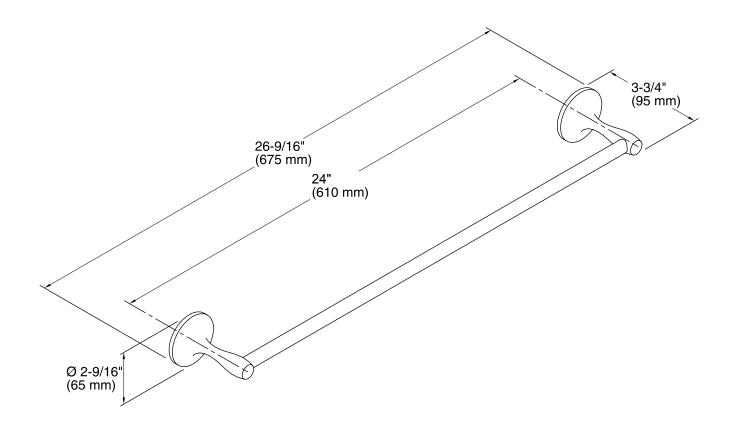

Willamette 24" Towel Bar K-R99801

#### **Features**

- KOHLER finishes resist corrosion and tarnish.
- Coordinates with Willamette faucets and accessories.
- Available exclusively at The Home Depot.

## Material

Premium metal construction for durability.



## Codes/Standards

None Applicable

# **KOHLER® Faucet Lifetime Limited Warranty**

See website for detailed warranty information.

## **Available Color/Finishes**

Color tiles intended for reference only.

**Color Code Description** 

BN Vibrant® Brushed Nickel





# Willamette 24" Towel Bar K-R99801



## **Technical Information**

All product dimensions are nominal.

#### **Notes**

Install this product according to the installation guide.