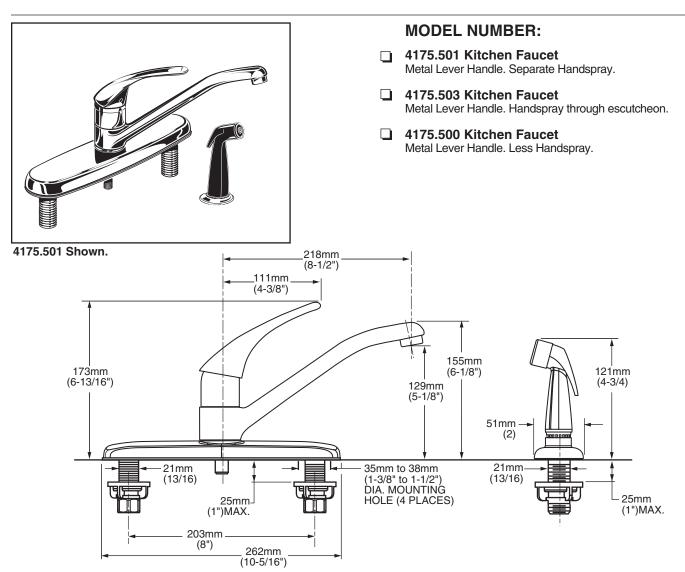

#### **GENERAL DESCRIPTION:**

Cast Brass 8-1/2" (218mm) long swivel spout. Metal lever handle. Washerless 40mm ceramic disc valve cartridge. Cast brass waterway with 1/2" male inlet shanks. Metal escutcheon plate (escutcheon size 10-5/16"L x 2-3/8"W). 2.2gpm/8.3L/min. maximum flow rate.

#### SUGGESTED SPECIFICATION:

Single control kitchen faucet shall feature cast brass waterway. Shall also feature washerless 40mm ceramic disc valve cartridge. Cast brass swivel spout. Fitting shall be American Standard Model # 4175.\_\_\_\_.

### **CODES AND STANDARDS**

These products meet or exceed the following codes and standards:

ANSI A117.1 ASME A112.18.1 CSA B125 NSF 61/Section 9

|          |                                               | Finish Options     |                          |
|----------|-----------------------------------------------|--------------------|--------------------------|
| Product  |                                               | Polished<br>Chrome | PVD<br>Polished<br>Brass |
| Number   | Description                                   | 002                | 099                      |
| 4175.501 | Kitchen Faucet. Separate Handspray.           |                    |                          |
| 4175.503 | Kitchen Faucet. Handspray through escutcheon. |                    |                          |
| 4175.500 | Kitchen Faucet. Less Handspray.               |                    |                          |