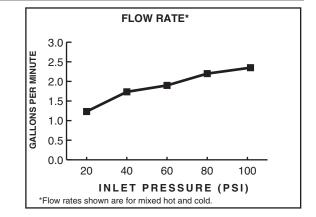

#### **GENERAL DESCRIPTION:**

Cast Brass 8-1/2" (218mm) long swivel spout. Metal lever handle. Washerless 40mm ceramic disc valve cartridge. Cast brass waterway with 1/2" male inlet shanks. Metal escutcheon plate (escutcheon size 10-5/16"L x 2-3/8"W). 2.2gpm/8.3L/min. maximum flow rate.