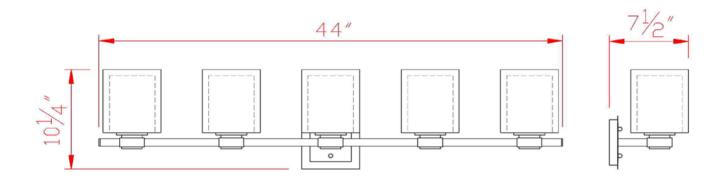

|     |       |         |     |     |
| Mounting:              | Wall mounted                                                                  |     |       |         |     |     |
| Finish:                | Satin Nickel (US15)                                                           |     |       |         |     |     |
| Voltage:               | 120V                                                                          | TIC | FIR   | No. TON | STR | 318 |
| Weight:                | 15.2 lbs                                                                      |     | C1.9- | •       |     |     |
| Companion Fixtures:    | wall/vanity lights, Mini Pendant, Chandelier                                  |     |       |         |     |     |

#### Dimensions



#### Warranty & Compliances

| Warranty   | 10 Year Limited Warranty            |
|------------|-------------------------------------|
| UL         | UL/cUL; Suitable for damp locations |
| ADA        | N/A                                 |
| EnergyStar | N/A                                 |
|            |                                     |

# C us

#### **Companion Fixtures**

| 5 Lt Wall Mount   | 556175 | TRU       |
|-------------------|--------|-----------|
|                   |        |           |
| 1 Lt Wall Mount   | 556134 | TRUMMATCH |
| 2 Lt Wall Mount   | 556142 | TRU       |
| 3 Lt Wall Mount   | 556159 | TRU       |
| 4 Lt Wall Mount   | 556167 | TRU       |
| 1 Lt Mini Pendant | 567214 | TRU       |
| 3 Lt Chandelier   | 567206 | TRUMMATCH |
| 5 Lt Chandelier   | 5671