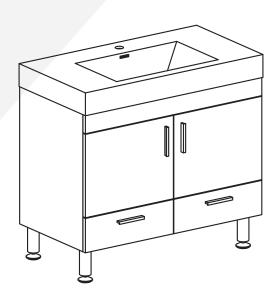

# The Modern

нк**G**B-8089-B, нк**G**B-8089-G, нк**G**B-8089-LO, нк**G**B-8089-W **Vanity** 

| Base Box Dimensions   | W: | 38" H: | 26" | D: | 21″ | G.W: | 90 lbs |
|-----------------------|----|--------|-----|----|-----|------|--------|
| Basin Box Dimensions  | W: | 38" H: | 9″  | D: | 21″ | G.W: | 25 lbs |
| Mirror Box Dimensions | W: | 38" H: | 40  | D: | 8"  | G.W: | 72 lbs |