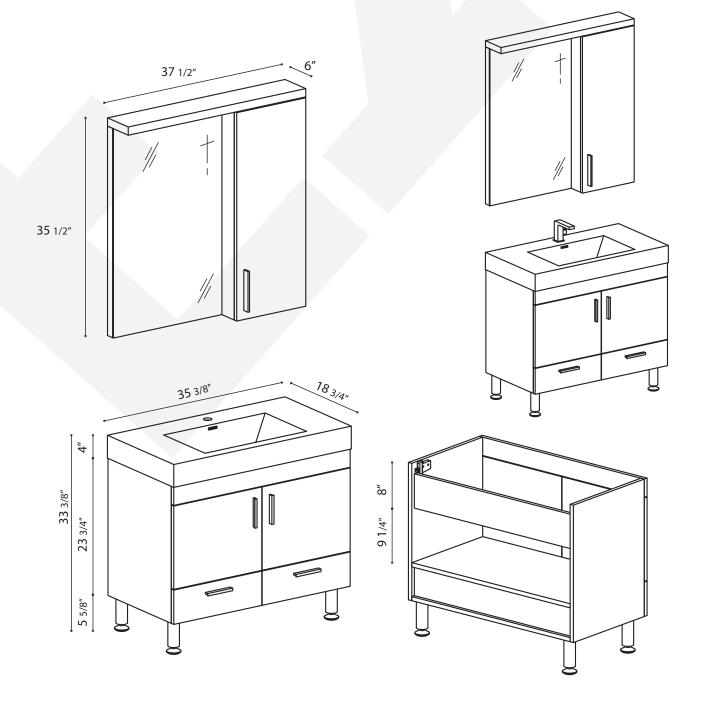

# The Modern

нк**G**B-8089-B, нк**G**B-8089-G, нк**G**B-8089-LO, нк**G**B-8089-W **Vanity** 

| Base Box Dimensions   | W: | 38" H: | 26" | D: | 21″ | G.W: | 90 lbs |
|-----------------------|----|--------|-----|----|-----|------|--------|
| Basin Box Dimensions  | W: | 38" H: | 9″  | D: | 21″ | G.W: | 25 lbs |
| Mirror Box Dimensions | W: | 38" H: | 40  | D: | 8"  | G.W: | 72 lbs |

### NOTE: All dimensions & specifications are approximate and subject to change without notice.

NOTE: All dimensions & specifications are approximate and subject to change without notice.