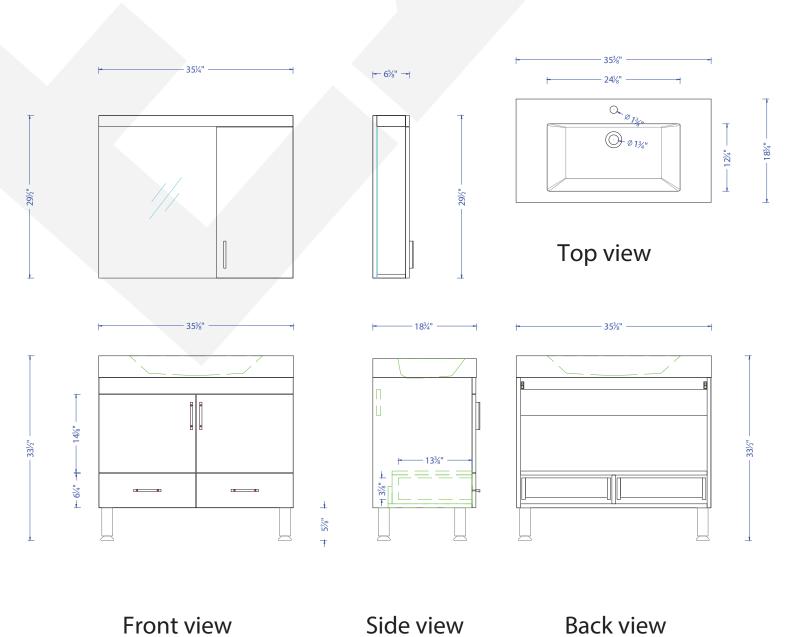

# The Modern

нк**G**B-8089-B, нк**G**B-8089-G, нк**G**B-8089-LO, нк**G**B-8089-W **Vanity** 

| Base Box Dimensions   | W: | 38" H: | 26" | D: | 21″ | G.W: | 90 lbs |
|-----------------------|----|--------|-----|----|-----|------|--------|
| Basin Box Dimensions  | W: | 38" H: | 9″  | D: | 21″ | G.W: | 25 lbs |
| Mirror Box Dimensions | W: | 38" H: | 40  | D: | 8"  | G.W: | 72 lbs |

### NOTE: All dimensions & specifications are approximate and subject to change without notice.

NOTE: All dimensions & specifications are approximate and subject to change without notice.