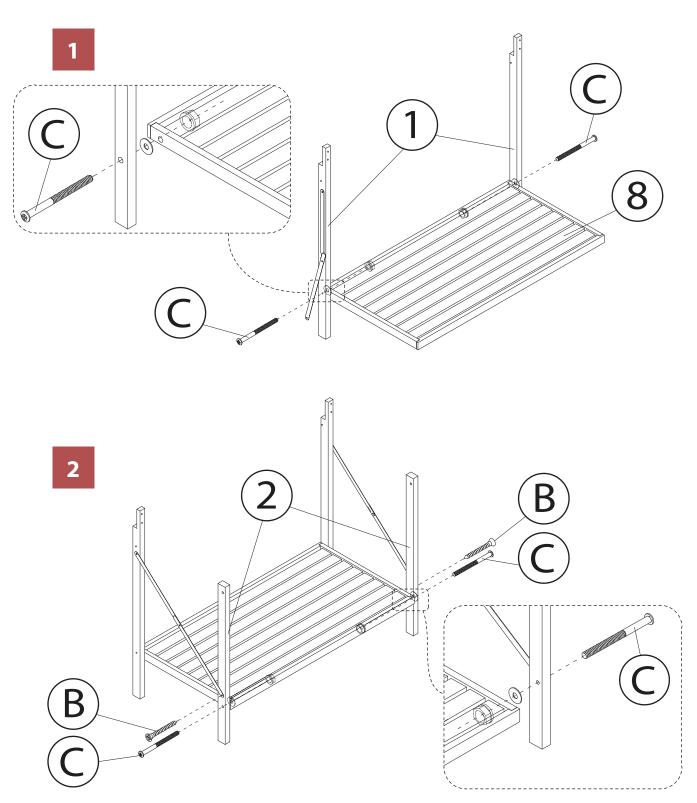

Also, we recommend that the unit is fully assembled on a level surface. Two people are recommended to assemble this product. DO NOT over torque screws and bolts.

7 BENCH TOP SURFACE

X 1PC

BOTTOM SHELF

**X 1PC** 

north beam "

3

4

7

8

Please check contents before assembly. If any items are missing or damaged, do not take the unit back to the store. Call (775) 629-5029 or email: service@merryproducts.com for customer service and we will save you time by correcting any problems directly for you.