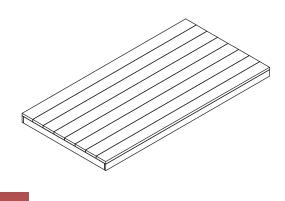

Also, we recommend that the unit is fully assembled on a level surface. Two people are recommended to assemble this product. DO NOT over torque screws and bolts.

7 BENCH TOP SURFACE

X 1PC

BOTTOM SHELF

**X 1PC** 