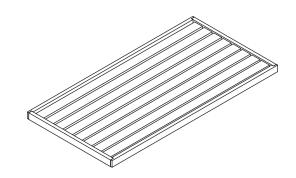

Also, we recommend that the unit is fully assembled on a level surface. Two people are recommended to assemble this product. DO NOT over torque screws and bolts.

7 BENCH TOP SURFACE

X 1PC

BOTTOM SHELF

**X 1PC** 