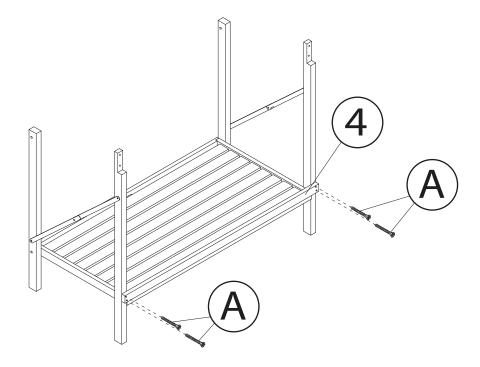

Also, we recommend that the unit is fully assembled on a level surface. Two people are recommended to assemble this product. DO NOT over torque screws and bolts.

7 BENCH TOP SURFACE

X 1PC

BOTTOM SHELF

**X 1PC** 

north beam "

3

4

7

8

Please check contents before assembly. If any items are missing or damaged, do not take the unit back to the store. Call (775) 629-5029 or email: service@merryproducts.com for customer service and we will save you time by correcting any problems directly for you.