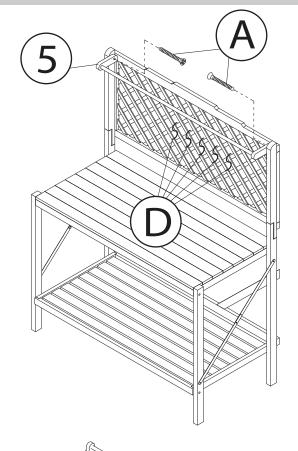

Also, we recommend that the unit is fully assembled on a level surface. Two people are recommended to assemble this product. DO NOT over torque screws and bolts.

7 BENCH TOP SURFACE

X 1PC

BOTTOM SHELF

**X 1PC** 