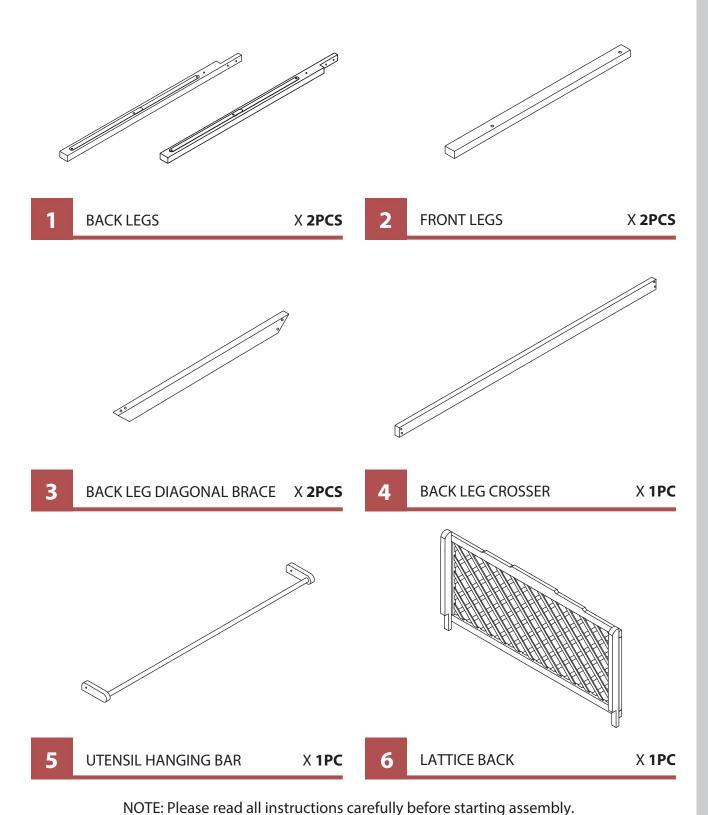

Also, we recommend that the unit is fully assembled on a level surface. Two people are recommended to assemble this product. DO NOT over torque screws and bolts.

7 BENCH TOP SURFACE

X 1PC

BOTTOM SHELF

**X 1PC** 