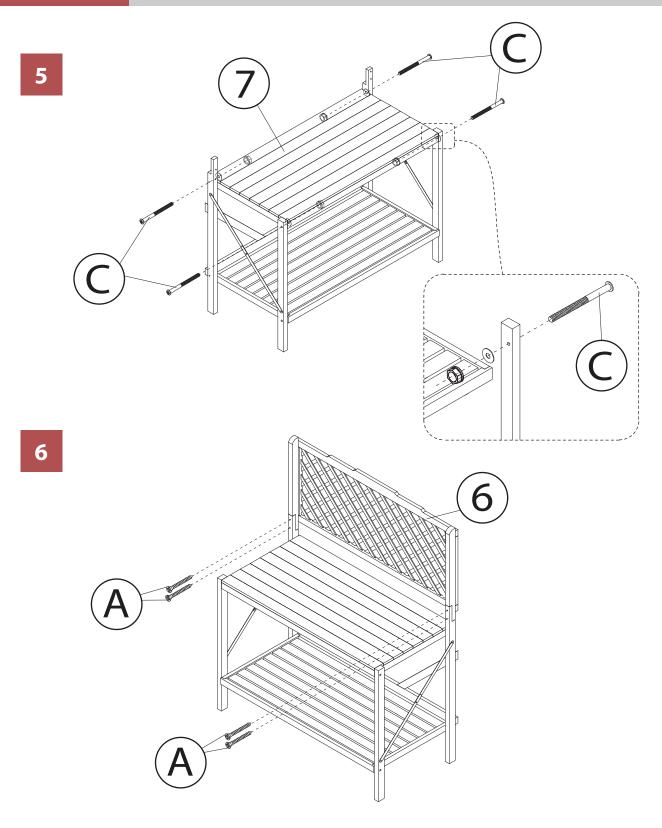

Also, we recommend that the unit is fully assembled on a level surface. Two people are recommended to assemble this product. DO NOT over torque screws and bolts.

7 BENCH TOP SURFACE

X 1PC

BOTTOM SHELF

**X 1PC** 