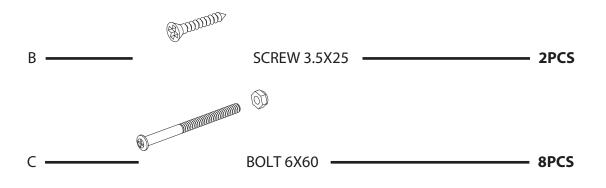

Also, we recommend that the unit is fully assembled on a level surface. Two people are recommended to assemble this product. DO NOT over torque screws and bolts.

7 BENCH TOP SURFACE

X 1PC

BOTTOM SHELF

**X 1PC** 

north beam "

3

4

7

8

Please check contents before assembly. If any items are missing or damaged, do not take the unit back to the store. Call (775) 629-5029 or email: service@merryproducts.com for customer service and we will save you time by correcting any problems directly for you.