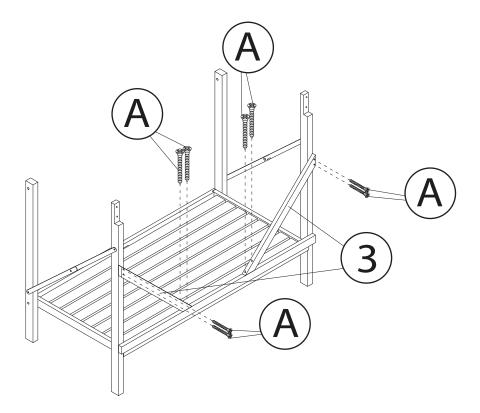

Also, we recommend that the unit is fully assembled on a level surface. Two people are recommended to assemble this product. DO NOT over torque screws and bolts.

7 BENCH TOP SURFACE

X 1PC

BOTTOM SHELF

**X 1PC** 

north beam "

3

4

7

8

Please check contents before assembly. If any items are missing or damaged, do not take the unit back to the store. Call (775) 629-5029 or email: service@merryproducts.com for customer service and we will save you time by correcting any problems directly for you.