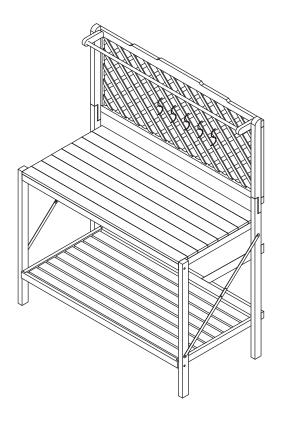

## FOLDABLE POTTING BENCH MPG-PB01

## **CARE INSTRUCTIONS**

Thank you for choosing northbeam™ FOLDABLE POTTING BENCH. With a little care and maintainance, the northbeam™ FOLDABLE POTTING BENCH will provide you with comfort and enjoyment for many years to come!

- To clean panels, use clean water on a damp cloth.
- When assembling northbeam<sup>™</sup> FOLDABLE POTTING BENCH, please handle all the panels and/or hardware with care to avoid any possibilities of damages and/or injuries.
- Cover during harsh weather to keep it from weathering.
- It is highly recommended that you treat the northbeam™ FOLDABLE POTTING BENCH with a weatherproof coating of stain once a year, to increase life expectancy and maintain the look.





Also, we recommend that the unit is fully assembled on a level surface. Two people are recommended to assemble this product. DO NOT over torque screws and bolts.





7 BENCH TOP SURFACE

X 1PC

BOTTOM SHELF

**X 1PC** 









north beam "

3



4





7



8



Please check contents before assembly. If any items are missing or damaged, do not take the unit back to the store. Call (775) 629-5029 or email: service@merryproducts.com for customer service and we will save you time by correcting any problems directly for you.