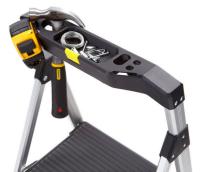

## SEE AND FEEL THE DIFFERENCE

The all-new Lightweight Aluminum Collection is strong, lightweight and offers a refined look. The built-in project top with folding Flip Hook is perfect for paint, tools, or hardware to help you accomplish your task quickly and easily while remaining safe and secure. The slim folding design measures only 3.2 inches deep, allowing for easy and convenient storage.

#### **INNOVATION**

Super light weight without sacrificing strength or durability. Oversized platform top step and gentle climbing slope offer lightweight stability and comfort.