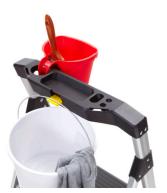

## SEE AND FEEL THE DIFFERENCE

The all-new Lightweight Aluminum Collection is strong, lightweight and offers a refined look. The built-in project top with folding Flip Hook is perfect for paint, tools, or hardware to help you accomplish your task quickly and easily while remaining safe and secure. The slim folding design measures only 3.2 inches deep, allowing for easy and convenient storage.

#### **INNOVATION**

Super light weight without sacrificing strength or durability. Oversized platform top step and gentle climbing slope offer lightweight stability and comfort.