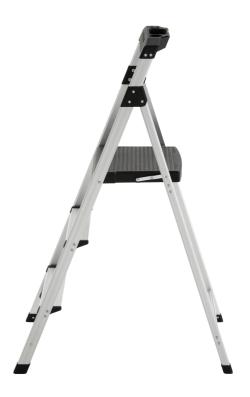

#### **SPECIFICATIONS**

Duty Rating: 250 lbs ANSI Type I

Open Dimensions: 48.7"H x 18.4"W x 32"L Folded Dimensions: 53.6"H x 18.4"W x 3.2"L

Top Platform: 14" x 12"

Weight: 8 lbs

SKU #: 1004 741 374