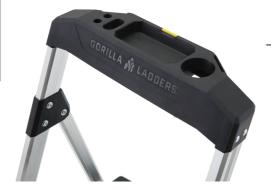

## SEE AND FEEL THE DIFFERENCE

The all-new Lightweight Aluminum Collection is strong, lightweight and offers a refined look. The built-in project top with folding Flip Hook is perfect for paint, tools, or hardware to help you accomplish your task quickly and easily while remaining safe and secure. The slim folding design measures only 3.2 inches deep, allowing for easy and convenient storage.

#### **INNOVATION**

Super light weight without sacrificing strength or durability. Oversized platform top step and gentle climbing slope offer lightweight stability and comfort.