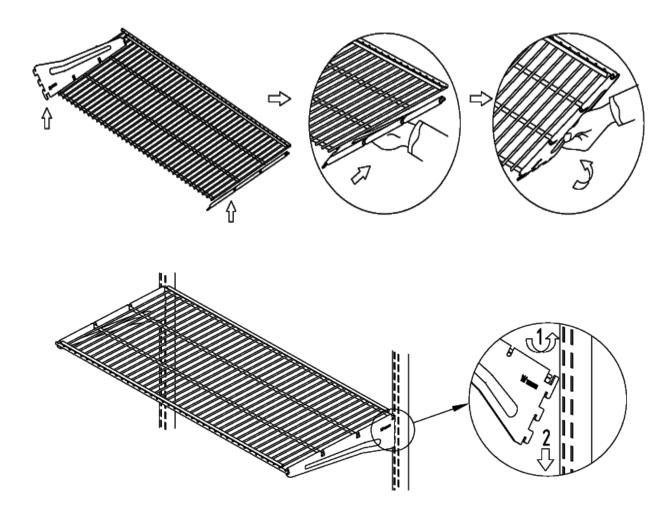

### **Installation & Assembly Instructions**

<u>Wire Shelf Installation</u> (See image below) make sure that brackets attach over the top of the wire shelf with flat surface up. Attach left and right lock-on hanging brackets over each side. Wire shelf should be installed level and in the inside slot positions of each hang rail spaced 30-3/8" apart. If accidental binding occurs use soft rubber mallet to help remove accessory and protect paint. To attach and detach push unit upward into the rail slots and push in or pull out at about a 45 degree angle.