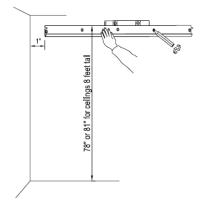

#### Wall framing installation

Install 1700 Top Track across wall then secure Hang Rails on Top Track and secure with hardware (provided) Model 1795 31" Wire Shelves mount on the 2 hang rails spaced 30-3/8" apart measured inside (between) rails

## **Installation & Assembly Instructions**

Assemble with hang rail slotted ends to outside. Make sure notches are at the far end of assembled hang rail and space the hang rails on the Top Track 30-3/8" apart measured inside (between) the hang rails.