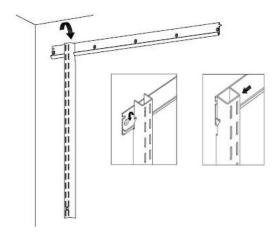

#### Wall framing installation

Install 1700 Top Track across wall then secure Hang Rails on Top Track and secure with hardware (provided) Model 1795 31" Wire Shelves mount on the 2 hang rails spaced 30-3/8" apart measured inside (between) rails

## **Installation & Assembly Instructions**

Assemble with hang rail slotted ends to outside. Make sure notches are at the far end of assembled hang rail and space the hang rails on the Top Track 30-3/8" apart measured inside (between) the hang rails.