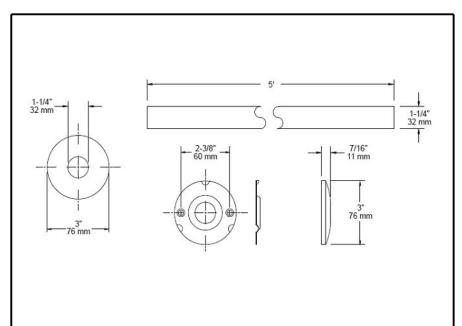

## **ACCESSORIES**

- ■Stainless Steel Shower Rod
- ■5' x 1 1/4" Snap-Cover Shower Rod

Submitted Model No.: \_

Specific Features: \_\_\_\_\_

## **STANDARD SPECIFICATIONS:**

■ Install wall flanges and rod with 4 - #10 x 2" pan head stainless steel screws provided. Snap lock cover flanges to be on rod before installation of wall flanges and rod. Slide cover flanges over wall flanges lining up dimples and catches on both parts. Press firmly and rotate cover flange 1/4" to complete installation.