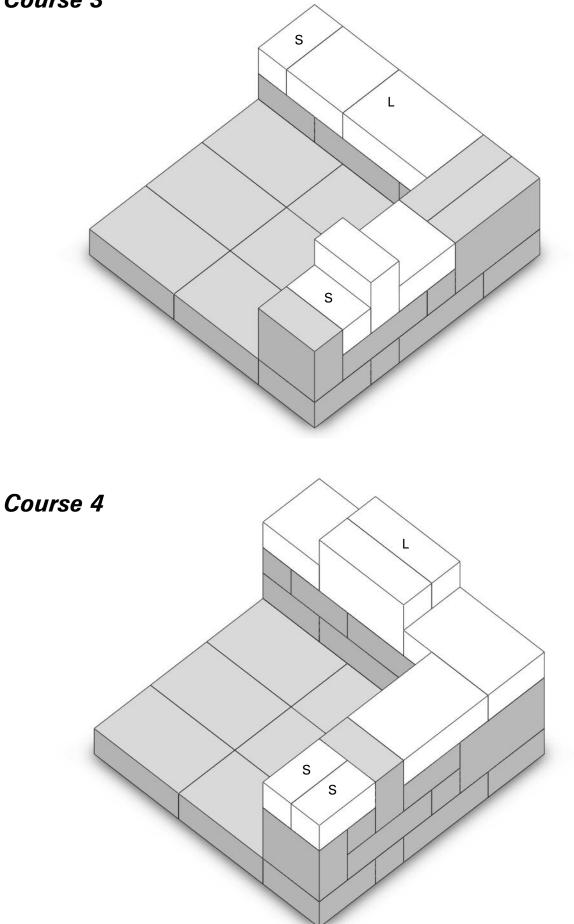

RONT

IMPORTANT: Lay glue bead away from outside perimeter to prevent glue from squeezing out between courses

IMPORTANT: Keep glue away from bottom of woodbox

L

S

S

•.••

Continue to build each course as shown. Use adhesive on each block.

IMPORTANT: Use adhesive on each course. Brush excessive dust from blocks to be glued.

### Course 3