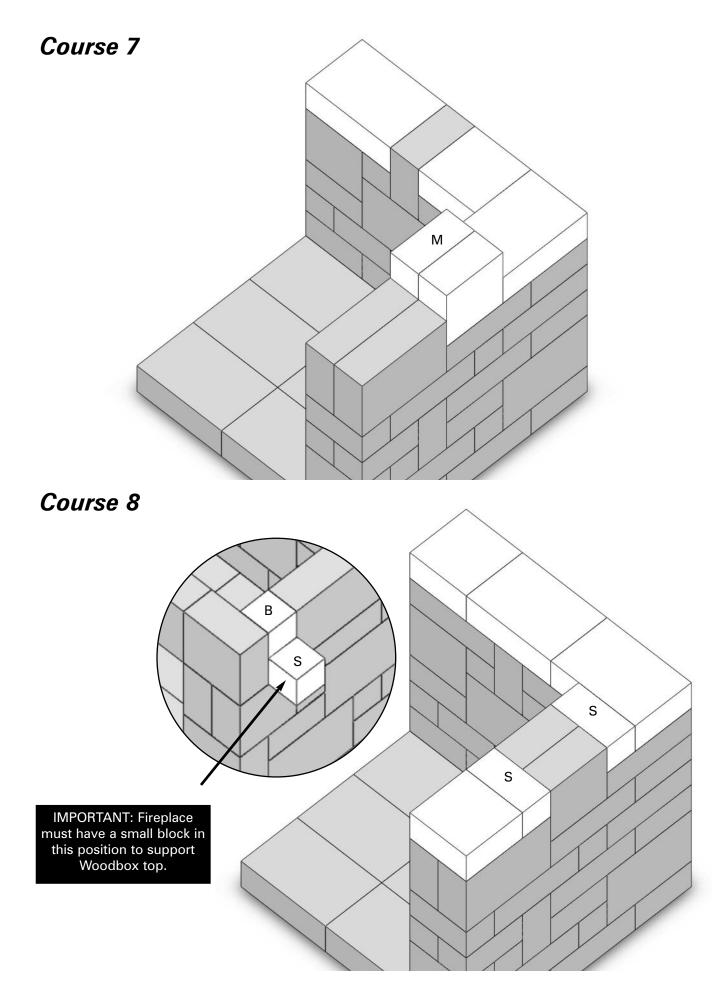

RONT

IMPORTANT: Lay glue bead away from outside perimeter to prevent glue from squeezing out between courses

IMPORTANT: Keep glue away from bottom of woodbox

L

S

S

•.••

Continue to build each course as shown. Use adhesive on each block.

IMPORTANT: Use adhesive on each course. Brush excessive dust from blocks to be glued.