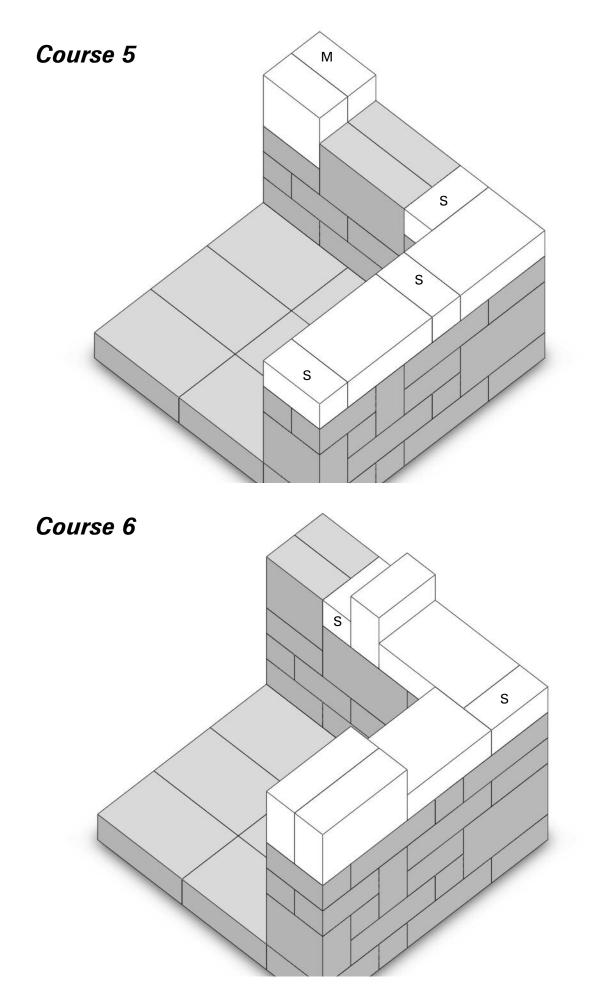

RONT

IMPORTANT: Lay glue bead away from outside perimeter to prevent glue from squeezing out between courses

IMPORTANT: Keep glue away from bottom of woodbox

L

S

S

•.••

Continue to build each course as shown. Use adhesive on each block.

IMPORTANT: Use adhesive on each course. Brush excessive dust from blocks to be glued.