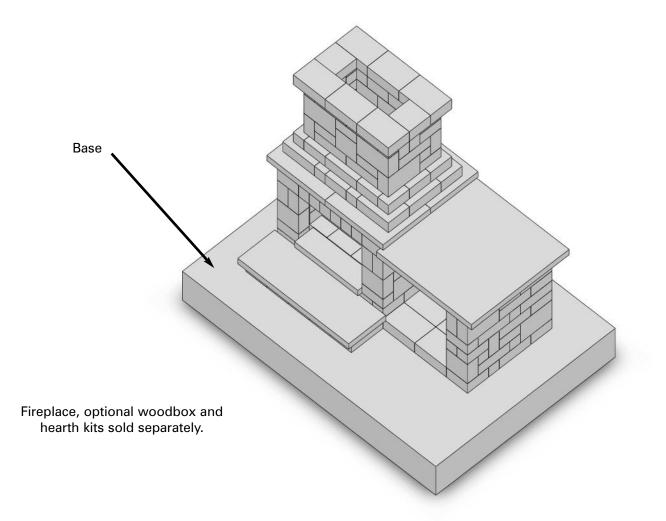

### Necessories Assembly Instructions Colonial or Compact Fireplace Woodbox

Leave these instructions with property owner.

Fireplace, optional woodbox and hearth kits sold separately.

Build Fireplace first.

# Course 1

Be sure your properly prepared base is level. Begin building by laying your base course as shown.

Using a stiff brush, remove all debris and dust from each block surface to be glued.

FIREPLACE