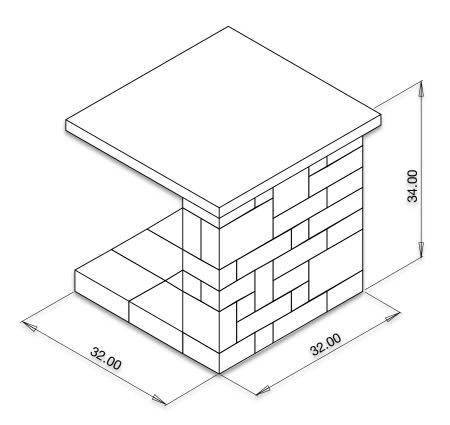

# Woodbox Contents:

| ltem         | Description             | Quantity |
|--------------|-------------------------|----------|
| Large Block  | 4" H x 8" W x 12" D (L) | 28       |
| Medium Block | 4" H x 8" W x 8" D (M)  | 16       |
| Small Block  | 4" H x 8" W x 4" D (S)  | 14       |
| Cut Block    | 4" H x 4" W x 4" D (B)  | 1        |
| Сар - Тор    | 36" W x 37" D           | 1        |
| Adhesive     | 29 oz. Tubes            | 2        |

### Preparation:

Base can be constructed of either poured slab or compacted gravel.

Concrete Base Foundation:

- 4" deep
- 4" outside perimeter of base
- Reinforce with 6" x 6" no. 10 WWM
- Compact sub-base soils to 95% of
- standard proctor (ASTM D698)

Aggregate Base Foundation:

- 6" deep
- 8" outside perimeter of base
- Compact sub-base soils to 95% of standard proctor
- Compact aggregate base to 95% of standard proctor (ASTM D698)

**Zoning and Permits**: Before you plan your project, learn about the necessary zoning requirements and rules for excavating and building in your area. No matter how small your project, be sure you obtain the necessary permits before you start construction.

# Course 1

Be sure your properly prepared base is level. Begin building by laying your base course as shown.

Using a stiff brush, remove all debris and dust from each block surface to be glued.

FIREPLACE