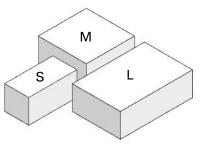

# Woodbox Contents:

| ltem         | Description             | Quantity |
|--------------|-------------------------|----------|
| Large Block  | 4" H x 8" W x 12" D (L) | 28       |
| Medium Block | 4" H x 8" W x 8" D (M)  | 16       |
| Small Block  | 4" H x 8" W x 4" D (S)  | 14       |
| Cut Block    | 4" H x 4" W x 4" D (B)  | 1        |
| Сар - Тор    | 36" W x 37" D           | 1        |
| Adhesive     | 29 oz. Tubes            | 2        |

RONT

IMPORTANT: Lay glue bead away from outside perimeter to prevent glue from squeezing out between courses

IMPORTANT: Keep glue away from bottom of woodbox

L

S

S

•.••

Continue to build each course as shown. Use adhesive on each block.