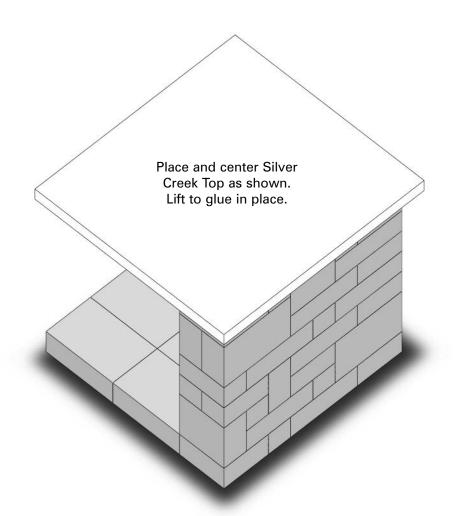

### Final Step

PLEASE NOTE: As with any concrete product, the age of the products can cause variations in color. Lighter colored Silver Creek tops are older and have cured more than newer, darker tops. Don't be alarmed. As tops age, their color will lighten and blend together.

IMPORTANT: Allow 72 hrs. for adhesive to set before use.