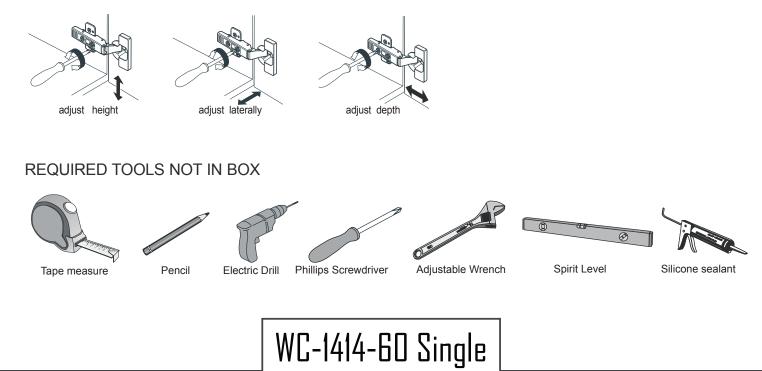

# WYNDHAM Collection



- Prior to installation please check received items against the "Packing List". Please report any missing items to your retailer immediately.
- Protect all surfaces from sharp objects, high heat sources, direct prolonged sunlight and chemical hazards.
- Professional installation recommended.



### PACKING LIST

(Not all components may be included, depending upon your purchase)









#### HOW TO ADJUST HINGES (if required)



Installation Guide

## WYNDHAM Collection

#### INSTALLATION INSTRUCTIONS







⑤ Install the screws into the wall anchors, leaving enough of the screw exposed to hang the mirror - approx 1/4" - 1/2".



WC-1414-60 Single Installation Guide