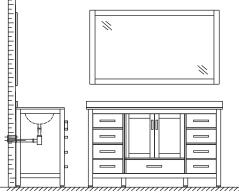

#### INSTALLATION INSTRUCTIONS

⑤ Install the screws into the wall anchors, leaving enough of the screw exposed to hang the mirror - approx 1/4" - 1/2".

WC-1414-60 Single Installation Guide