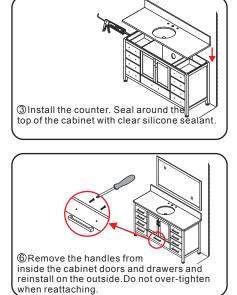

#### INSTALLATION INSTRUCTIONS

⑤ Install the screws into the wall anchors, leaving enough of the screw exposed to hang the mirror - approx 1/4" - 1/2".

WC-1414-60 Single Installation Guide