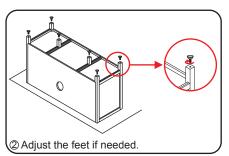

# WYNDHAM Collection



- Prior to installation please check received items against the "Packing List". Please report any missing items to your retailer immediately.
- Protect all surfaces from sharp objects, high heat sources, direct prolonged sunlight and chemical hazards.
- Professional installation recommended.



### PACKING LIST

(Not all components may be included, depending upon your purchase)









#### HOW TO ADJUST HINGES (if required)



Installation Guide

## WYNDHAM Collection

#### INSTALLATION INSTRUCTIONS







⑤ Install the screws into the wall anchors, leaving enough of the screw exposed to hang the mirror - approx 1/4" - 1/2".



WC-1414-60 Single Installation Guide