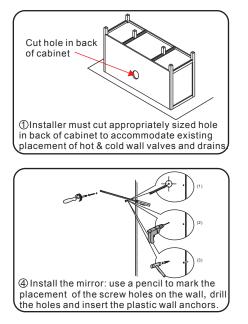

#### INSTALLATION INSTRUCTIONS

⑤ Install the screws into the wall anchors, leaving enough of the screw exposed to hang the mirror - approx 1/4" - 1/2".

WC-1414-60 Single Installation Guide