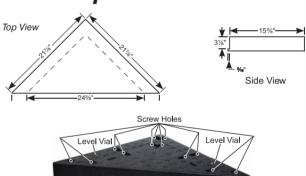

## GOOF PROOF SHOWER GPSS-3024 Goof Proof Shower Seat

This Shower Seat is a heavy duty stay-in-place molded plastic form that is easily installed, and can be tiled the same day. The Shower Seat is a standard 30" wide, and has guide marks on the top surface to make it easy to trim the seat to 24" wide. Two level vials are supplied to indicate the proper minimum water drainage slope of  $\frac{1}{4}$ " per 12" run. For new installations, the seat is installed over the wall boards and secured into blocking between the studs using six  $\frac{2}{4}$ " long screws. For retrofit installations, the seat is installed over the tile and secured with the screws into six plastic toggle anchors.

## **Included Hardware**

Screws, Toggle Anchors and Shims (6 each)

Install with s

**Install with supplied hardware** 

**Specifications** 

- Easily Adjustable width 24" or 30"
- Six pre-drilled mounting holes
- · Level vials ensure correct pitch
- Full width tile support ledge
- Waffle pattern assures optimal tile adhesion