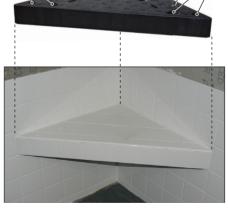

## GOOF PROOF SHOWER GPSS-3024 Goof Proof Shower Seat

This Shower Seat is a heavy duty stay-in-place molded plastic form that is easily installed, and can be tiled the same day. The Shower Seat is a standard 30" wide, and has guide marks on the top surface to make it easy to trim the seat to 24" wide. Two level vials are supplied to indicate the proper minimum water drainage slope of  $\frac{1}{4}$ " per 12" run. For new installations, the seat is installed over the wall boards and secured into blocking between the studs using six  $\frac{2}{4}$ " long screws. For retrofit installations, the seat is installed over the tile and secured with the screws into six plastic toggle anchors.

## **Included Hardware**

Screws, Toggle Anchors and Shims (6 each)

Install with s

**Install with supplied hardware** 

**Specifications** 

- Easily Adjustable width 24" or 30"
- Six pre-drilled mounting holes
- · Level vials ensure correct pitch
- Full width tile support ledge
- Waffle pattern assures optimal tile adhesion