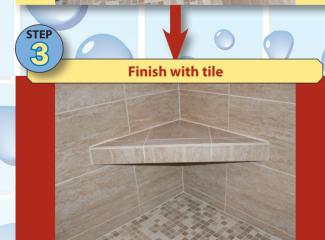

## GOOF PROOF SHOWER GPSS-3024 Goof Proof Shower Seat

This Shower Seat is a heavy duty stay-in-place molded plastic form that is easily installed, and can be tiled the same day. The Shower Seat is a standard 30" wide, and has guide marks on the top surface to make it easy to trim the seat to 24" wide. Two level vials are supplied to indicate the proper minimum water drainage slope of  $\frac{1}{4}$ " per 12" run. For new installations, the seat is installed over the wall boards and secured into blocking between the studs using six  $\frac{2}{4}$ " long screws. For retrofit installations, the seat is installed over the tile and secured with the screws into six plastic toggle anchors.