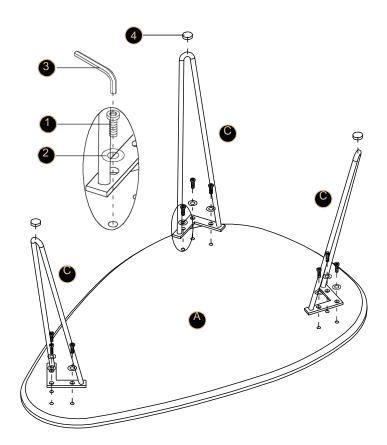

#### IMPORTANT:

- 1. Do not tighten bolts / screws completely until all bolts / screws are lined up and inserted into holes.
- 2. Do not over tighten screws and bolts to avoid stripping.
- 3. Please use hand tools to assemble this product. Do not use power tools.

# Step

Let's get this thing fired up! Start by screwing on the legs to the "big" coffee table and attaching the foot protectors (Can you tell we like to keep things simple around here?)