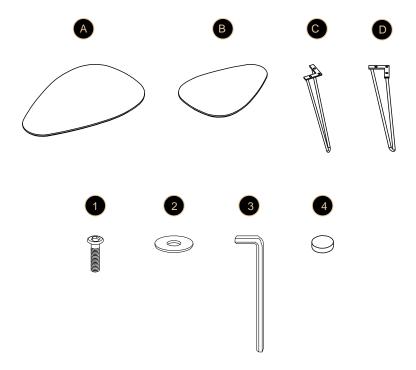

### What's included

|   | Code Description<br>Qty |    |
|---|-------------------------|----|
| A | Top Big Panel           | 1  |
| В | Top Small Panel         | 1  |
| С | Big Coffee Table Leg    | 3  |
| D | Small Coffee Table Leg  | 3  |
| 1 | M6*18 MM Bolt           | 18 |
| 2 | Flat Washer             | 18 |
| 3 | Allen Wrench            | 1  |
| 4 | Foot Protector          | 6  |