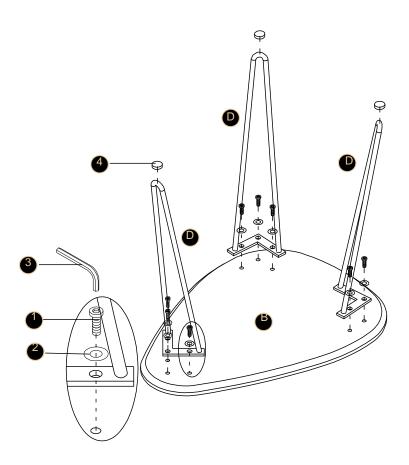

#### IMPORTANT:

- 1. Do not tighten bolts / screws completely until all bolts / screws are lined up and inserted into holes.
- 2. Do not over tighten screws and bolts to avoid stripping.
- 3. Please use hand tools to assemble this product. Do not use power tools.

# Step

Buckle up, this is where things get tricky...JK, do the exact same things as Step 1 for the "small" coffee table.