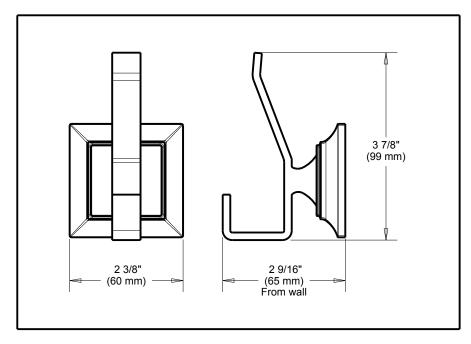

## ACCESSORIES

■Lynwood<sup>™</sup> Bath Collection

Robe Hook

## STANDARD SPECIFICATIONS:

 Wood blocking is preferable behind all wall surfaces. If wood blocking is not available, the following fasteners are suggested: Tile/Masonry-Plastic or lead Anchors Plaster/drywall-Toggle bolts.
Mounting hardware and mounting template included with product.