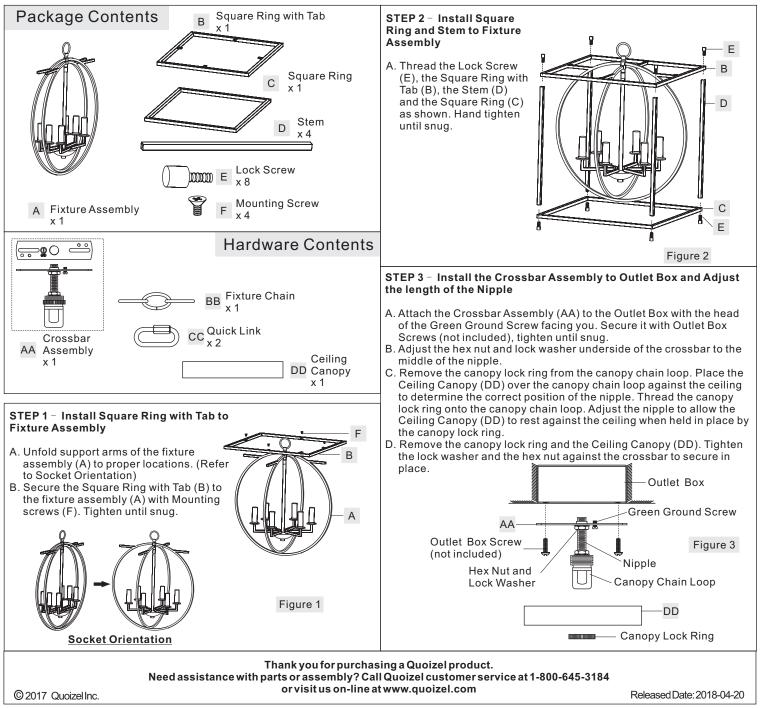

Preparation: Identify and inspect all parts before beginning installation. Check package content list and diagrams below to be sure all parts are present. If any parts are missing or damaged, do not attempt to assemble, install, or operate the fixture. Contact customer service for replacement parts