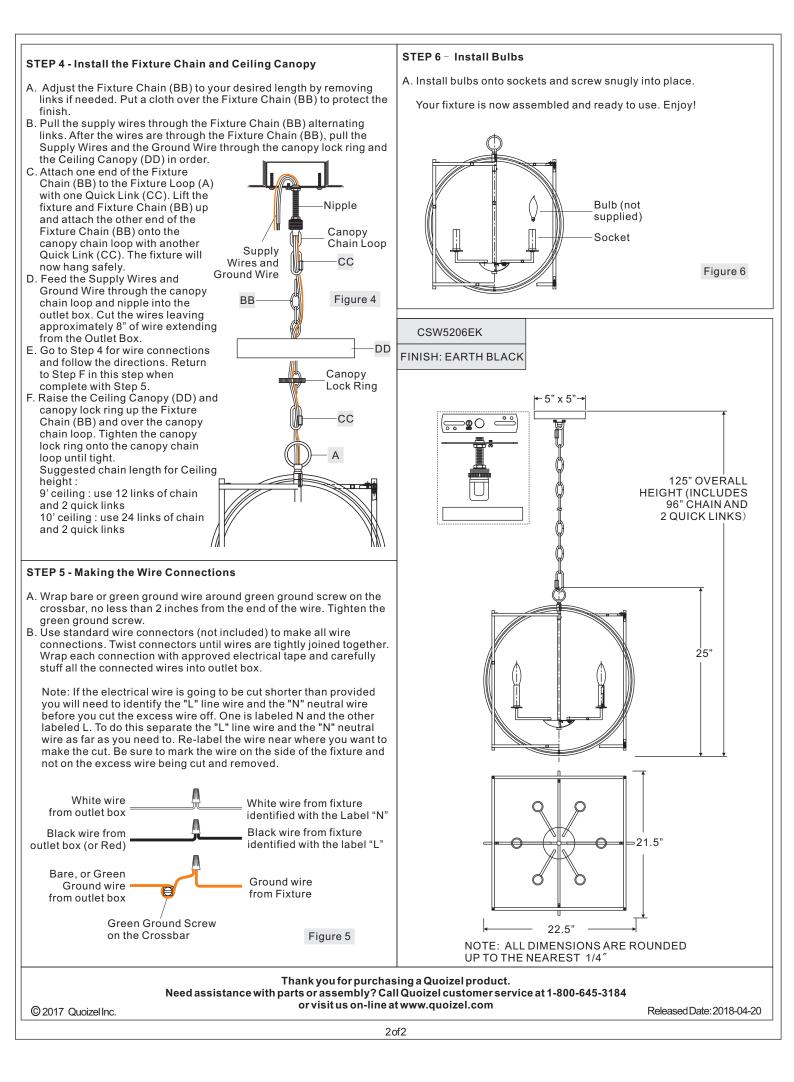

## Assembly Instruction Sheet #IS-CSW5206EK For Style CSW5206EK

Please go to www.quoizel.com for product cleaning tips. Go to the Care + Maintenance selection. Tools Required: Flathead screwdriver, Phillips screwdriver, pliers, wire cutters, wire strippers, electrical tape, safety glasses. Light Source: (6) Candelabra Base Bulbs 60W Maximum Estimated Assembly Time: 30-45 minutes