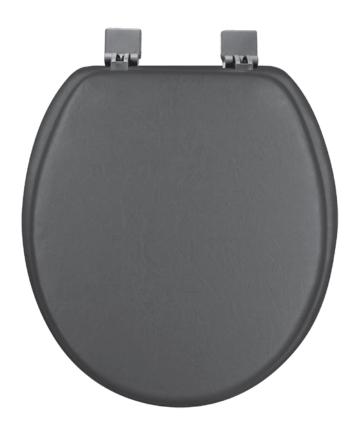

## 01516 ROUND Toilet Seat

# Soft (Closed-Front): Chocolate Brown REGULAR STANDARD