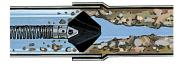

#### **FUNNEL AUGER**

For use as second tool in line. Breaks up remains of stoppage left by straight auger.