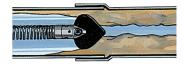

#### STRAIGHT AUGER

For use in exploring and breaking up stoppages or returning sample to surface to determine correct tool.