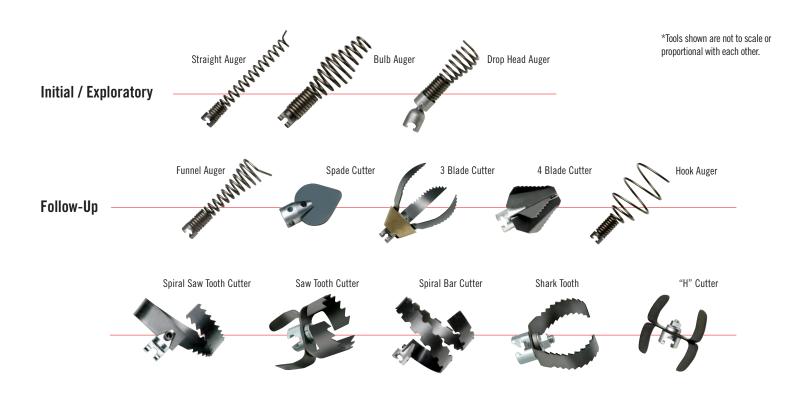

#### **DROP HEAD AUGER**

For cleaning back to back mounted fixtures e.g., sinks where cable needs to be led into down pipe.

#### STRAIGHT AUGER

For use in exploring and breaking up stoppages or returning sample to surface to determine correct tool.

#### **FUNNEL AUGER**

For use as second tool in line. Breaks up remains of stoppage left by straight auger.

#### **HOOK AUGER**

For heavy and dense root stoppages in pipes that require hooking and breaking up.

#### SPADE CUTTER

For following up after augers have been used and to open up floor drains.

#### FOUR BLADE SAW TOOTH CUTTER

For blockages caused by hardened, glazed material such as chemical deposits.

#### SPIRAL SAW TOOTH CUTTER

For clearing any stoppage, roots, rags, sticks, etc.

#### **SAW TOOTH CUTTER**

For cleaning lines blocked heavily with roots. Unique design permits cutter to be removed from damaged pipe without

#### SPIRAL BAR CUTTER

For main sewers blocked by roots, leaf debris, sticks, sawdust, cloth, and sacking.

#### SHARKTOOTH CUTTER

For use in cleaning pipes of general material clinging to pipe walls.