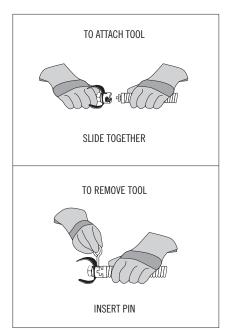

# **CABLE TOOLS**

RIDGID offers a wide variety of cutters and augers to clean everything from grease to root blockages. With the RIDGID line of cable tools, you will always have the right tool for the job.







For C-4, C-6, C-6IC, C-7, C-8, C-9, C-10, C-11, C-12, C-14, C-15, C-31, C-32, C-33, C-44, C-45, and C-46 & all IW Cables.

#### **DROP HEAD AUGER**

For cleaning back to back mounted fixtures e.g., sinks where cable needs to be led into down pipe.





#### STRAIGHT AUGER

For use in exploring and breaking up stoppages or returning sample to surface to determine correct tool.



#### **FUNNEL AUGER**

For use as second tool in line. Breaks up remains of stoppage left by straight auger.





#### **HOOK AUGER**

For heavy and dense root stoppages in pipes that require hooking and breaking up.





#### RETRIEVING AUGER

For searching for cable which is broken or lost in line.





#### SPADE CUTTER

For following up after augers have been used and to open up floor drains.





#### FOUR B