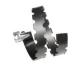

#### SPIRAL SAW TOOTH CUTTER

For clearing any stoppage, roots, rags, sticks, etc.