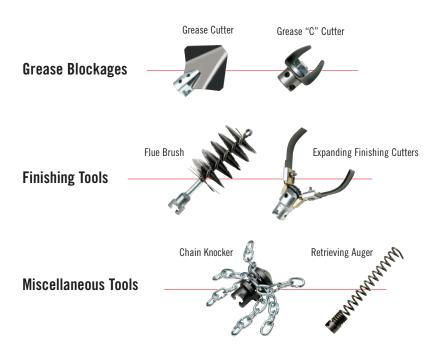

#### RETRIEVING AUGER

For searching for cable which is broken or lost in line.

#### **GREASE CUTTER**

For lines which have become badly greased with detergents and have to be opened.

#### **GREASE "C" CUTTER**

For grease blockage in lines leading from garbage disposal unit or waste pipe.

### **EXPANDING FINISH CUTTERS**

For final removal of material adhering to walls and certain roots of fibrous nature.

#### **CHAIN KNOCKER**

For use when vigorous action is required for cleaning of scale in pipes and boiler tubes.

For use for finish cleaning required of boiler tubes and heat exchangers.