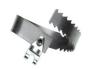

#### FOUR BLADE SAW TOOTH CUTTER

For blockages caused by hardened, glazed material such as chemical deposits.