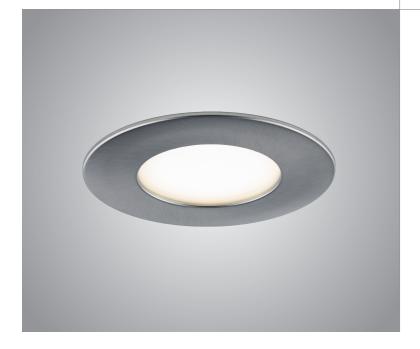

## **Lighting source**

Integrated LED 11W - 750 lumens - ±3000 K Included Dimmable



#### **Trim finish**

**Brushed Chrome** 

### Other finishes

SLMRD4W: Matte White SLMRD4BK: Matte Black



### Installation

Min. clearance above ceiling space: 1.5%"\*
\* With drywall thickness of  $\frac{1}{2}$ "

For ceiling thickness: 1/8" - 1"

# **Features**

- Insulated ceiling rated for direct contact with insulation
- For all interior applications
- Suitable for damp location
- Compact and flexible fixture designed for ceiling clearance of 1 <sup>5</sup>/<sub>8</sub>" (41 mm) and more
- Energy Star certified