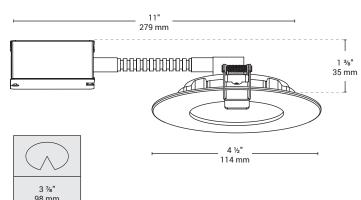

### Installation

Min. clearance above ceiling space: 1.5%"\*
\* With drywall thickness of  $\frac{1}{2}$ "

For ceiling thickness: 1/8" - 1"

# **Features**

- Insulated ceiling rated for direct contact with insulation
- For all interior applications
- Suitable for damp location
- Compact and flexible fixture designed for ceiling clearance of 1 <sup>5</sup>/<sub>8</sub>" (41 mm) and more
- Energy Star certified