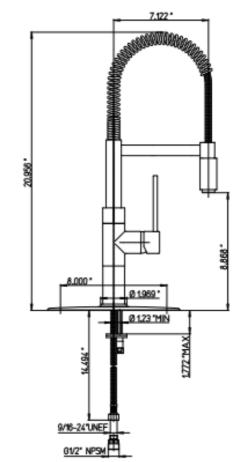

## 78-556

78-556

Single handle pulldown spray kitchen faucet with spring spout

## Kitchen series

78-556

Pulldown kitchen, Contemporary Styling

## **STANDARDS**

- Compliant with ASME A112.18.1-B125.1
- Compliant with AB1953
- Compliant with ANSI NSF61 Annex G
- Certified by CSA International
- Compliant with ANSI A117.1

| Finishes        | 78CR556 | 78PW556 |
|-----------------|---------|---------|
| Polished Chrome | Χ       |         |
| Brushed Nickel  |         | Х       |