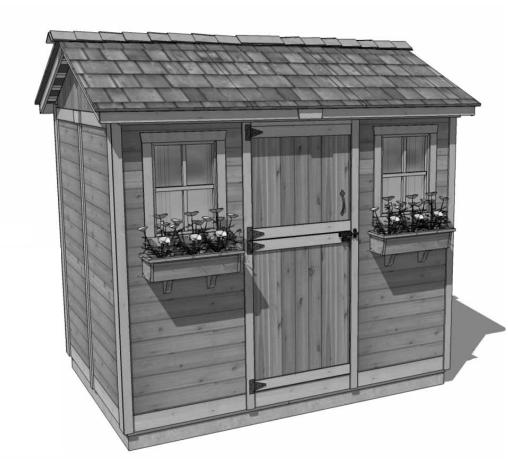

## 9'x6' Cabana Garden Shed

## Item#CB96

Revised Feb 12th/2015

The Cabana is an excellent multipurpose garden shed. Ideal as a playhouse, poolside retreat, workshop or storage building for garden or pool equipment.

## The Cabana Kit Includes:

- · 2 Functional Windows with Screens
- 31" Wide Functional Dutch Door
- Western Red Cedar Construction
- · 2 Flower Boxes
- Panelized Cedar Lap Sided Walls
- 2x3 Frame Construction
- · Cedar Roof with Shingles Already Attached
- Panelized For Quick Assembly
- · Hardware Included (screws and nails).