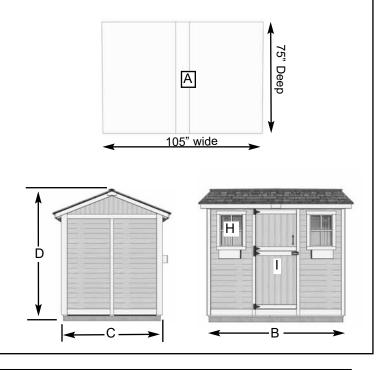

## Specifications:

A: Floor Footprint = 105" wide x 75" deep

B: Overall Width Incl. Roof Overhang = 117"

C: Overall Depth Incl. Roof Overhang = 89"

D: Overall Height Incl. Floor & Roof = 101"

E: Interior Width frame to frame = 100"
F: Interior Depth frame to frame = 70"

G: Interior Height from floor = 90"

H: Window Size = 18 1/4"wide x 22 1/2" high

I: Door Dimensions = 31 1/2" wide x 72" high

Shipping Pkg. Size: 88"w x 48"d x 42"h

Shipping Weight: = 1050 lbs