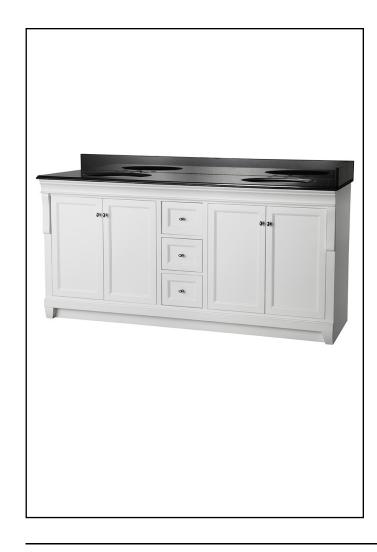

## **NAPLES 72" VANITY COMBO**

| Supplier Model# NAWAT7222D | HD SKU# N/A         |
|----------------------------|---------------------|
| YOW Item# N/A              | Internet# 203985049 |

Assembled combo includes:

Vanity and Black granite top with 2 pre-attached white undermount sink and optional 4"H backsplash

White finish

Top is pre-drilled for 8" faucet spread

3 full extension dovetail drawers

Soft close door bumpers

Chrome knobs

Decorative toe kick

Concealed adjustable hinges

Fully assembled

Overall Dimensions: 72" x 22" x 34-3/4"H

Copyright © 2013 Foremost Groups, Inc. All Rights Reserved. All dimensions are subject to change and variation without notice.