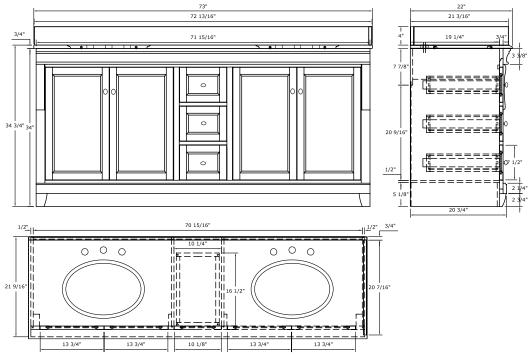

Chrome knobs

Decorative toe kick

Concealed adjustable hinges

Fully assembled

Overall Dimensions: 72" x 22" x 34-3/4"H

Copyright © 2013 Foremost Groups, Inc. All Rights Reserved. All dimensions are subject to change and variation without notice.