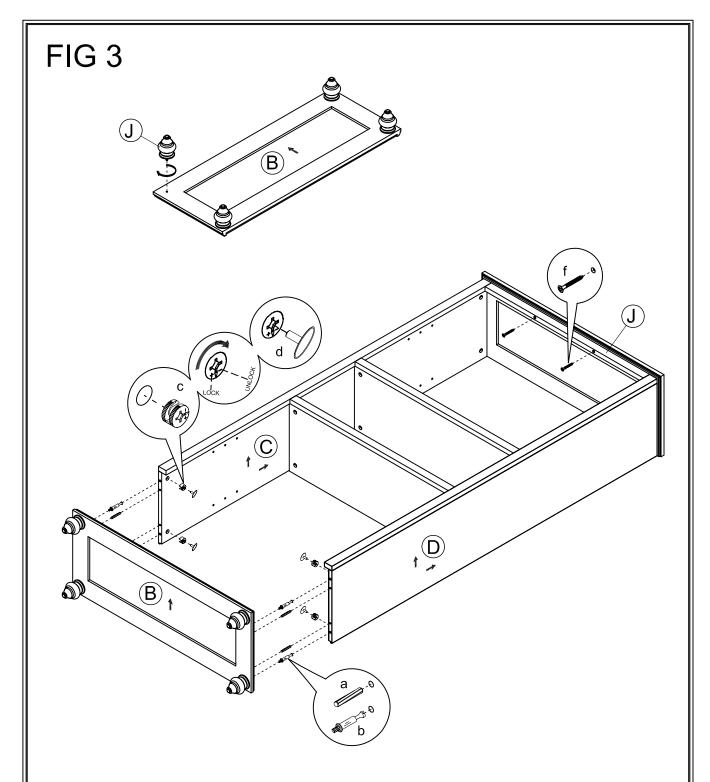

#### HOW TO USE THE CAM-TOOL

NOTE: • THE ARROWS ON THE HIDDEN CAM-LOCKS SHOULD POINT TO THE CAM-BOLTS.

- INSTALL THE WOOD DOWEL (a) AND THE CAM LOCK BOLT (b) INTO THE LEFT SIDE PANEL (C) AND THE RIGHT SIDE PANEL (D).
- JOIN THE FIXED PANEL (E) AND THE FRONT CROSS BRACE (K) TO THE LEFT SIDE PANEL (C) AND THE RIGHT SIDE PANEL (D) BY USING WOOD DOWEL (a) FIRST.
- TIGHTEN THE CAM LOCK BOLT (b) BY USING THE CAM LOCK (c) FROM PRE-DRILLED HOLES.

- INSTALL THE WOOD DOWEL (a) AND THE CAM LOCK BOLT (b) INTO THE TOP PANEL (A).
- JOIN THE TOP PANEL (A) TO THE ASSEMBLED PART BY USING WOOD DOWEL (a) FIRST.
- TIGHTEN THE CAM LOCK BOLT (b) WITH THE CAM LOCK (c) FROM PRE-DRILLED HOLES.
- COVER THE CAM HOLES WITH PLASTIC COVER (d).

- THGHTEN THE FRONT CROSS BAR (J) TO THE TOP PANEL (A) BY USING THE 1"L FLAT HEAD SCREW (f).
- TIGHTEN THE BALL FOOT (J) TO THE BOTTOM PANEL (B).
- INSTALL THE WOOD DOWEL (a) AND THE CAM LOCK BOLT (b) INTO THE BOTTOM PANEL (B).
- JOIN THE BOTTOM PANEL (B) TO THE ASSEMBLED PART BY USING WOOD DOWEL (a) FIRST.
- TIGHTEN THE CAM LOCK BOLT (b) WITH THE CAM LOCK (c) FROM PRE-DRILLED HOLES.
- COVER THE CAM HOLES WITH PLASTIC COVER (d).