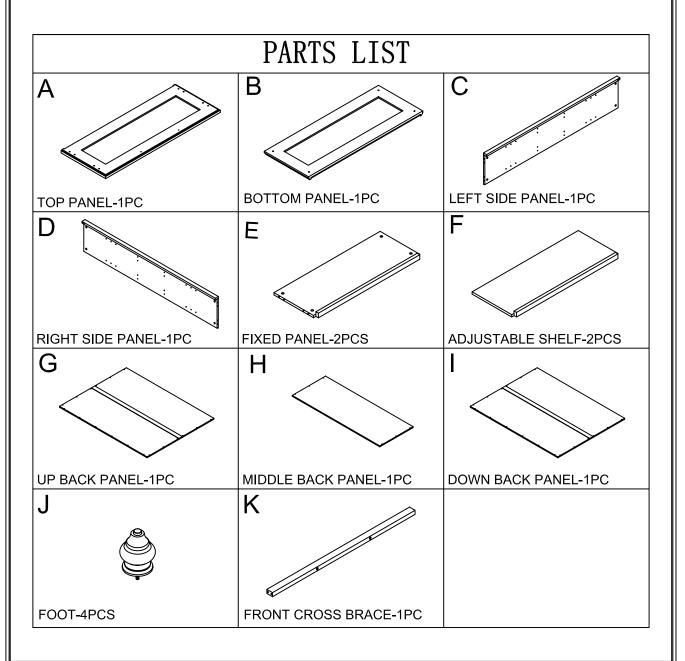

#### HOW TO USE THE CAM-TOOL

NOTE: • THE ARROWS ON THE HIDDEN CAM-LOCKS SHOULD POINT TO THE CAM-BOLTS.

- INSTALL THE WOOD DOWEL (a) AND THE CAM LOCK BOLT (b) INTO THE LEFT SIDE PANEL (C) AND THE RIGHT SIDE PANEL (D).
- JOIN THE FIXED PANEL (E) AND THE FRONT CROSS BRACE (K) TO THE LEFT SIDE PANEL (C) AND THE RIGHT SIDE PANEL (D) BY USING WOOD DOWEL (a) FIRST.
- TIGHTEN THE CAM LOCK BOLT (b) BY USING THE CAM LOCK (c) FROM PRE-DRILLED HOLES.

- INSTALL THE WOOD DOWEL (a) AND THE CAM LOCK BOLT (b) INTO THE TOP PANEL (A).
- JOIN THE TOP PANEL (A) TO THE ASSEMBLED PART BY USING WOOD DOWEL (a) FIRST.
- TIGHTEN THE CAM LOCK BOLT (b) WITH THE CAM LOCK (c) FROM PRE-DRILLED HOLES.
- COVER THE CAM HOLES WITH PLASTIC COVER (d).

- THGHTEN THE FRONT CROSS BAR (J) TO THE TOP PANEL (A) BY USING THE 1"L FLAT HEAD SCREW (f).
- TIGHTEN THE BALL FOOT (J) TO THE BOTTOM PANEL (B).
- INSTALL THE WOOD DOWEL (a) AND THE CAM LOCK BOLT (b) INTO THE BOTTOM PANEL (B).
- JOIN THE BOTTOM PANEL (B) TO THE ASSEMBLED PART BY USING WOOD DOWEL (a) FIRST.
- TIGHTEN THE CAM LOCK BOLT (b) WITH THE CAM LOCK (c) FROM PRE-DRILLED HOLES.
- COVER THE CAM HOLES WITH PLASTIC COVER (d).

FIG 4

• TIGHTEN THE UP BACK PANEL (G) THE MIDDLE BACK PANEL (H) AND THE DOWN BACK PANEL (I) BY USING THE 5/8" ROUND HEAD SCREW (g) AND THE METAL PLATE (h).

• INSERT THE SHELF PIN (e) IN THE DESIRED POSITION AND THEN PLACE THE ADJUSTABLE SHELF (F) ON THE PINS.