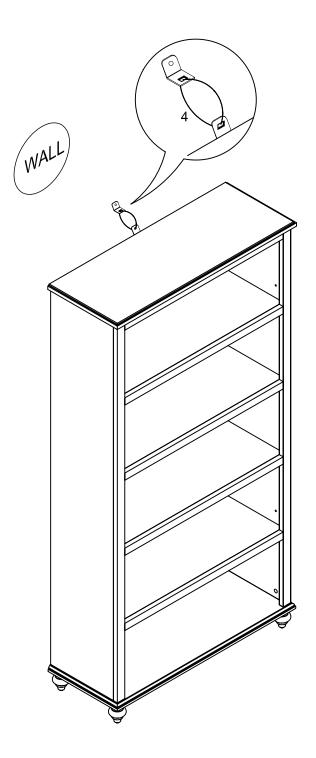

- TIGHTEN THE RECTANGLE METAL PLATE (1) TO THE REAR OF THE TOP PANEL (A) BY USING 1/2" FLAT HEAD SCREW (2).
- PLACE THE ASSEMBLED BOOKCASE AT THE DESIRED POSITION.

  MARK THE INSERTION POINTS FOR THE PLASTIC ANCHOR (3).
- USING THE PROPER HARDWARE FOR YOUR WALL TYPE, DRILL 1/4" HOLES INTO THE WALL.
- TIGHTEN THE RECTANGLE METAL PLATE (1) TO THE PLASTIC ANCHOR (3) BY USING THE 1-1/2" FLAT HEAD SCREW (5).

• USING THE PLASTIC BAND (4) CONNECT TWO RECTANGLE METAL PLATES (1).

Questions, problems, missing parts? Before returning to the store, call Home Decorators Collection Customer Service 8 a.m. - 6 p.m., EST, Monday-Friday