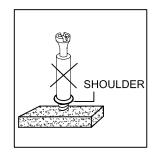

WITH AT LEAST TWO PEOPLE.

NOTE: TURN THE CAM-BOLT SCREWS UNTIL THEY

ARE TIGHT, THE SHOULDER SHOULD BE

AGAINST THE SURFACE OF THE PART.