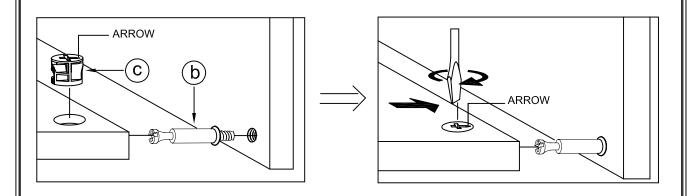

#### HOW TO USE THE CAM-TOOL

NOTE: • THE ARROWS ON THE HIDDEN CAM-LOCKS SHOULD POINT TO THE CAM-BOLTS.

- INSTALL THE WOOD DOWEL (a) AND THE CAM LOCK BOLT (b) INTO THE LEFT SIDE PANEL (C) AND THE RIGHT SIDE PANEL (D).
- JOIN THE FIXED PANEL (E) AND THE FRONT CROSS BRACE (K) TO THE LEFT SIDE PANEL (C) AND THE RIGHT SIDE PANEL (D) BY USING WOOD DOWEL (a) FIRST.
- TIGHTEN THE CAM LOCK BOLT (b) BY USING THE CAM LOCK (c) FROM PRE-DRILLED HOLES.