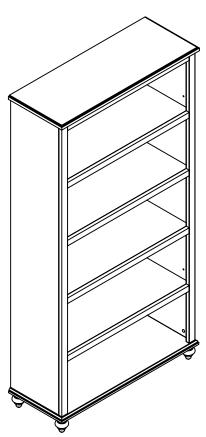

OMSID 205730052

SK18488B Amelia Medium 5-shelf Bookcase 70.25"Hx36"Wx14"D ASSEMBLY INSTRUCTIONS

Made In China

Questions, problems, missing parts? Before returning to the store, call Home Decorators Collection Customer Service 8 a.m. - 6 p.m., EST, Monday-Friday