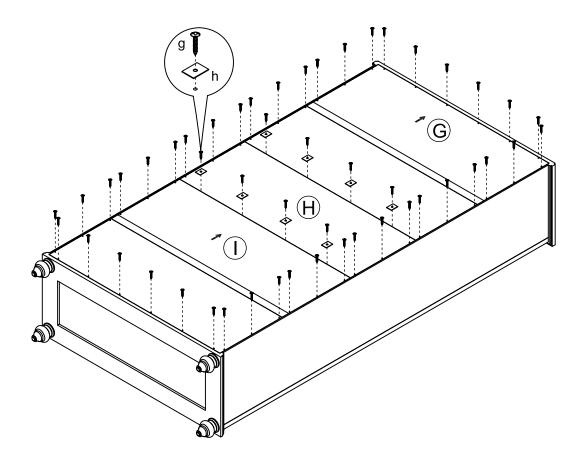

FIG 4

• TIGHTEN THE UP BACK PANEL (G) THE MIDDLE BACK PANEL (H) AND THE DOWN BACK PANEL (I) BY USING THE 5/8" ROUND HEAD SCREW (g) AND THE METAL PLATE (h).

• INSERT THE SHELF PIN (e) IN THE DESIRED POSITION AND THEN PLACE THE ADJUSTABLE SHELF (F) ON THE PINS.