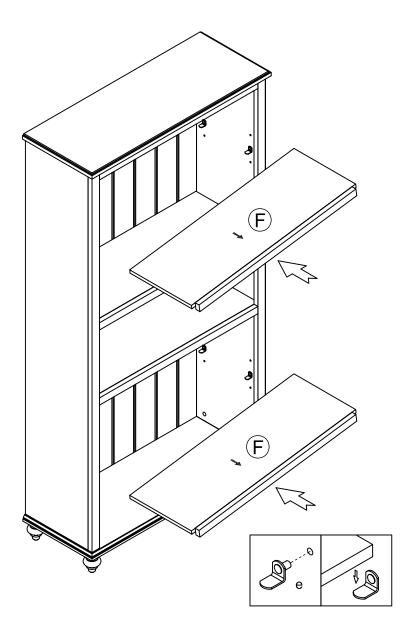

FIG 4

• TIGHTEN THE UP BACK PANEL (G) THE MIDDLE BACK PANEL (H) AND THE DOWN BACK PANEL (I) BY USING THE 5/8" ROUND HEAD SCREW (g) AND THE METAL PLATE (h).

• INSERT THE SHELF PIN (e) IN THE DESIRED POSITION AND THEN PLACE THE ADJUSTABLE SHELF (F) ON THE PINS.