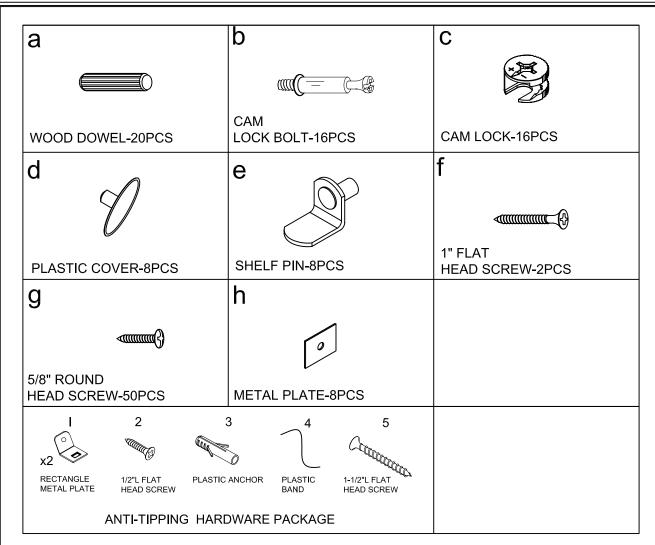

#### HOW TO USE THE CAM-TOOL

NOTE: • THE ARROWS ON THE HIDDEN CAM-LOCKS SHOULD POINT TO THE CAM-BOLTS.

- INSTALL THE WOOD DOWEL (a) AND THE CAM LOCK BOLT (b) INTO THE LEFT SIDE PANEL (C) AND THE RIGHT SIDE PANEL (D).
- JOIN THE FIXED PANEL (E) AND THE FRONT CROSS BRACE (K) TO THE LEFT SIDE PANEL (C) AND THE RIGHT SIDE PANEL (D) BY USING WOOD DOWEL (a) FIRST.
- TIGHTEN THE CAM LOCK BOLT (b) BY USING THE CAM LOCK (c) FROM PRE-DRILLED HOLES.

- INSTALL THE WOOD DOWEL (a) AND THE CAM LOCK BOLT (b) INTO THE TOP PANEL (A).
- JOIN THE TOP PANEL (A) TO THE ASSEMBLED PART BY USING WOOD DOWEL (a) FIRST.
- TIGHTEN THE CAM LOCK BOLT (b) WITH THE CAM LOCK (c) FROM PRE-DRILLED HOLES.
- COVER THE CAM HOLES WITH PLASTIC COVER (d).

- THGHTEN THE FRONT CROSS BAR (J) TO THE TOP PANEL (A) BY USING THE 1"L FLAT HEAD SCREW (f).
- TIGHTEN THE BALL FOOT (J) TO THE BOTTOM PANEL (B).
- INSTALL THE WOOD DOWEL (a) AND THE CAM LOCK BOLT (b) INTO THE BOTTOM PANEL (B).
- JOIN THE BOTTOM PANEL (B) TO THE ASSEMBLED PART BY USING WOOD DOWEL (a) FIRST.
- TIGHTEN THE CAM LOCK BOLT (b) WITH THE CAM LOCK (c) FROM PRE-DRILLED HOLES.
- COVER THE CAM HOLES WITH PLASTIC COVER (d).

FIG 4

• TIGHTEN THE UP BACK PANEL (G) THE MIDDLE BACK PANEL (H) AND THE DOWN BACK PANEL (I) BY USING THE 5/8" ROUND HEAD SCREW (g) AND THE METAL PLATE (h).

• INSERT THE SHELF PIN (e) IN THE DESIRED POSITION AND THEN PLACE THE ADJUSTABLE SHELF (F) ON THE PINS.

- TIGHTEN THE RECTANGLE METAL PLATE (1) TO THE REAR OF THE TOP PANEL (A) BY USING 1/2" FLAT HEAD SCREW (2).
- PLACE THE ASSEMBLED BOOKCASE AT THE DESIRED POSITION.

  MARK THE INSERTION POINTS FOR THE PLASTIC ANCHOR (3).
- USING THE PROPER HARDWARE FOR YOUR WALL TYPE, DRILL 1/4" HOLES INTO THE WALL.
- TIGHTEN THE RECTANGLE METAL PLATE (1) TO THE PLASTIC ANCHOR (3) BY USING THE 1-1/2" FLAT HEAD SCREW (5).

• USING THE PLASTIC BAND (4) CONNECT TWO RECTANGLE METAL PLATES (1).

Questions, problems, missing parts? Before returning to the store, call Home Decorators Collection Customer Service 8 a.m. - 6 p.m., EST, Monday-Friday