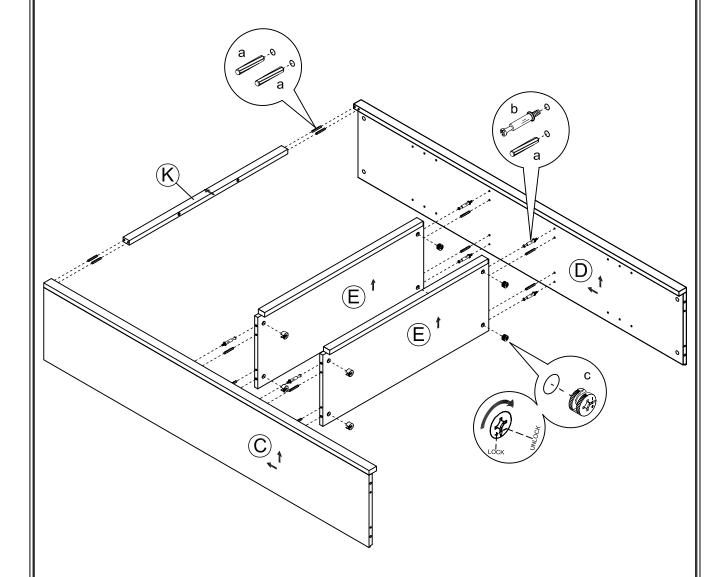

#### HOW TO USE THE CAM-TOOL

NOTE: • THE ARROWS ON THE HIDDEN CAM-LOCKS SHOULD POINT TO THE CAM-BOLTS.

- INSTALL THE WOOD DOWEL (a) AND THE CAM LOCK BOLT (b) INTO THE LEFT SIDE PANEL (C) AND THE RIGHT SIDE PANEL (D).
- JOIN THE FIXED PANEL (E) AND THE FRONT CROSS BRACE (K) TO THE LEFT SIDE PANEL (C) AND THE RIGHT SIDE PANEL (D) BY USING WOOD DOWEL (a) FIRST.
- TIGHTEN THE CAM LOCK BOLT (b) BY USING THE CAM LOCK (c) FROM PRE-DRILLED HOLES.