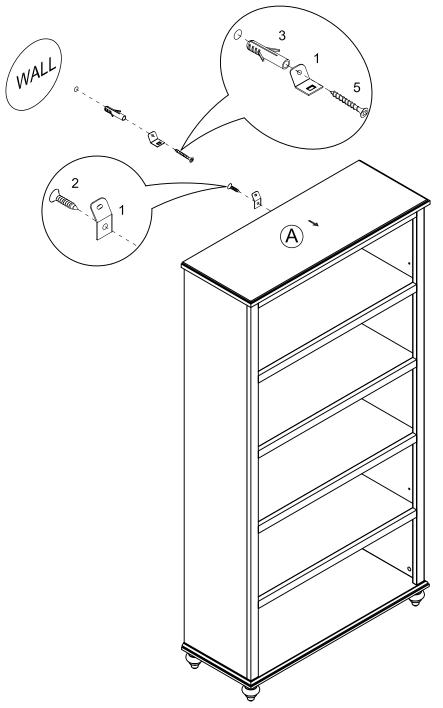

- TIGHTEN THE RECTANGLE METAL PLATE (1) TO THE REAR OF THE TOP PANEL (A) BY USING 1/2" FLAT HEAD SCREW (2).
- PLACE THE ASSEMBLED BOOKCASE AT THE DESIRED POSITION.

  MARK THE INSERTION POINTS FOR THE PLASTIC ANCHOR (3).
- USING THE PROPER HARDWARE FOR YOUR WALL TYPE, DRILL 1/4" HOLES INTO THE WALL.
- TIGHTEN THE RECTANGLE METAL PLATE (1) TO THE PLASTIC ANCHOR (3) BY USING THE 1-1/2" FLAT HEAD SCREW (5).

• USING THE PLASTIC BAND (4) CONNECT TWO RECTANGLE METAL PLATES (1).

Questions, problems, missing parts? Before returning to the store, call Home Decorators Collection Customer Service 8 a.m. - 6 p.m., EST, Monday-Friday