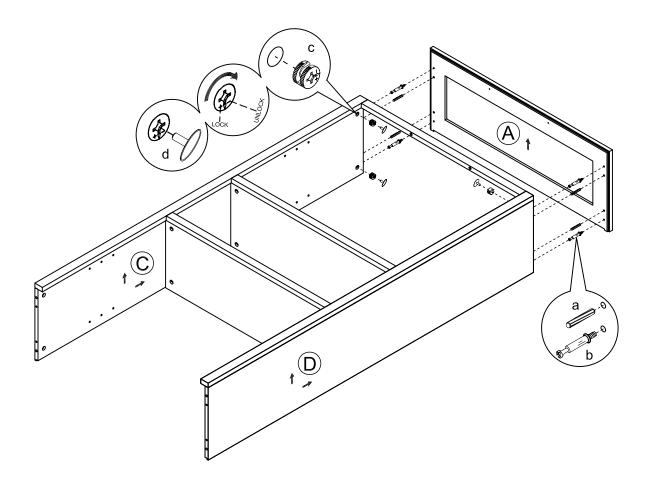

- INSTALL THE WOOD DOWEL (a) AND THE CAM LOCK BOLT (b) INTO THE TOP PANEL (A).
- JOIN THE TOP PANEL (A) TO THE ASSEMBLED PART BY USING WOOD DOWEL (a) FIRST.
- TIGHTEN THE CAM LOCK BOLT (b) WITH THE CAM LOCK (c) FROM PRE-DRILLED HOLES.
- COVER THE CAM HOLES WITH PLASTIC COVER (d).