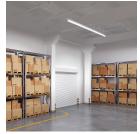

### "Versa"-Tile Mounting Options And Locations!

- Flush or suspended mounting
- Wall or ceiling installations
- Grocery, retail, office, factory and warehouse installations - superb high/low bay or aisle lighting solution!
- Tandem and parallel mounting brackets included