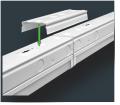

## The Most Versatile LED Strip Light Available!

# Best 8' Strip light, ships in 4' box











## **ADVANTAGE**









- One Product = Many Mounting Solutions!
  - 4' Single strips mounted individually
  - 2 x 4' side by side great for low/high bay installations
  - 8' Strip single or continuous strip up to 40'
  - Grid layout using optional brackets

- ✓ Future proofed! Replaceable light engine & driver
- ✓ Value priced 0-10V photo sensor
- Tandem and parallel mounting brackets included
- Converts to 11,000 lumen controllable warehouse high bay fixture

### "Versa"-Tile Mounting Options And Locations!

- Flush or suspended mounting
- Wall or ceiling installations
- Grocery, retail, office, factory and warehouse installations - superb high/low bay or aisle lighting solution!
- Tandem and parallel mounting brackets included

#### Power

- 11,000 lumen output (5500 LM/4' strip