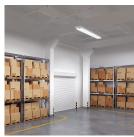

### "Versa"-Tile Mounting Options And Locations!

- Flush or suspended mounting
- Wall or ceiling installations
- Grocery, retail, office, factory and warehouse installations - superb high/low bay or aisle lighting solution!
- Tandem and parallel mounting brackets included