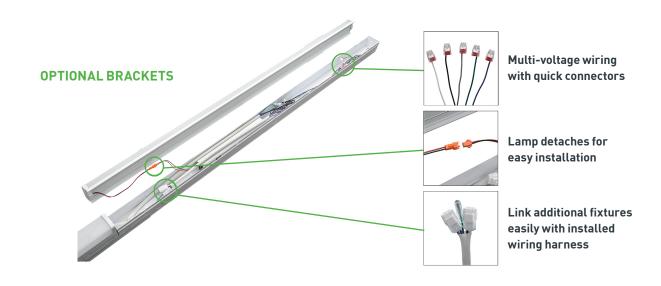

#### Robust, Intelligent Construction

- Shatterproof PMMA lens will not discolor over time
- Industrial grade powder coated housing
- Extra wire length included plus quick-connects for easy installation
- UL damp location rated

#### QUICK CONNECTORS ALLOW FOR EASY INSTALLATION