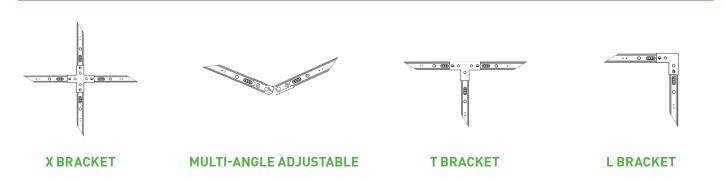

## **ADVANTAGE**

- One Product = Many Mounting Solutions!
  - 4' Single strips mounted individually
  - 2 x 4' side by side great for low/high bay installations
  - 8' Strip single or continuous strip up to 40'
  - Grid layout using optional brackets

### "Versa"-Tile Mounting Options And Locations!

- Flush or suspended mounting
- Wall or ceiling installations
- Grocery, retail, office, factory and warehouse installations - superb high/low bay or aisle lighting solution!
- Tandem and parallel mounting brackets included

#### **OPTIONAL BRACKETS**