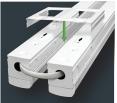

## The Most Versatile LED Strip Light Available!

# Best 8' Strip light, ships in 4' box











## **ADVANTAGE**









- One Product = Many Mounting Solutions!
  - 4' Single strips mounted individually
  - 2 x 4' side by side great for low/high bay installations
  - 8' Strip single or continuous strip up to 40'
  - Grid layout using optional brackets

- ✓ Future proofed! Replaceable light engine & driver
- ✓ Value priced 0-10V photo sensor
- Tandem and parallel mounting brackets included
- Converts to 11,000 lumen controllable warehouse high bay fixture

### "Versa"-Tile Mounting Options And Locations!

- Flush or suspended mounting
- Wall or ceiling installations
- Grocery, retail, office, factory and warehouse installations - superb high/low bay or aisle lighting solution!
- Tandem and parallel mounting brackets included

#### Power

- 11,000 lumen output (5500 LM/4' strip)