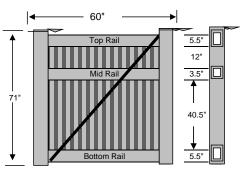

## 0 Single gate

| _   |                                       |                            |                           |  |
|-----|---------------------------------------|----------------------------|---------------------------|--|
|     | 6 X 60 Gate                           |                            |                           |  |
| QTY | Item                                  | Dimensions                 | WRHS USE ONLY             |  |
| 0   | Socket Post                           | 4 x 4 x 71"                | 4" x 6' Blank Post        |  |
| 0   | Post Cap                              | 4" x 4"                    | 4" x 4" External          |  |
| 0   | Top Rail                              | 1-1/2" x 5-1/2" x 59-1/2"* | 1-1/2" x 5-1/2" x 6' Rail |  |
| 0   | Mid Rail                              | 1-3/4" x 3-1/2" x 59-1/2"* | 1-3/4" x 3-1/2" x 6' Rail |  |
| 0   | Bottom Rail                           | 1-1/2" x 5-1/2" x 59-1/2"* | 1-1/2" x 5-1/2" x 6' Rail |  |
| 0   | Aluminum                              | 1-1/4" x 1-3/4" x 59"*     | 1-1/4" x 1-3/4" x 6'      |  |
| 0   | Picket                                | 7/8" x 3" x 59" *          | 7/8" x 3" x 59" Pickets   |  |
| 0   | Cross Brace                           | 3/16" x 3-1/2" x 90"       | Cross Brace               |  |
| 0   | 0 Vinyl Fence Glue                    |                            | 1-1/2 Oz Glue             |  |
| 0   | Cross Brace Screw and Cap (6 per bag) |                            | #10 x 1" Screw & Can      |  |