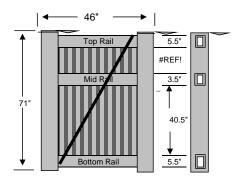

## 1 Single gate

|     | 6 X 46 Gate    |                            |                           |  |
|-----|----------------|----------------------------|---------------------------|--|
| QTY | Item           | Dimensions                 | WRHS USE ONLY             |  |
| 2   | Socket Post    | 4 x 4 x 71"                | 4" x 6' Blank Post        |  |
| 2   | Post Cap       | 4" x 4"                    | 4" x 4" External          |  |
| 1   | Top Rail       | 1-1/2" x 5-1/2" x 45-1/2"* | 1-1/2" x 5-1/2" x 8' Rail |  |
| 1   | Mid Rail       | 1-3/4" x 3-1/2" x 45-1/2"* | 1-3/4" x 3-1/2" x 8' Rail |  |
| 1   | Bottom Rail    | 1-1/2" x 5-1/2" x 45-1/2"* | 1-1/2" x 5-1/2" x 8' Rail |  |
| 1   | Aluminum       | 1-1/4" x 1-3/4" x 45"*     | 1-1/4" x 1-3/4" x 8'      |  |
| 10  | Picket         | 7/8" x 3" x 59" *          | 7/8" x 3" x 59" Pickets   |  |
| 1   | Cross Brace    | 3/16" x 3-1/2" x 90"       | Cross Brace               |  |
| 1   | Vinyl Fence G  | lue                        | 1-1/2 Oz Glue             |  |
| 1   | Cross Brace So | crew and Cap (6 per bag)   | #10 x 1" Screw & Cap      |  |