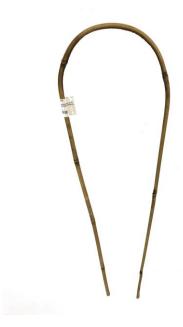

## **Bamboo U-Shape Trellis Assembly**

**Note:** This is only our suggested method of setting up Bamboo U-Shaped Trellises. You may do it in any way you want. This is just a suggestion to help.

Our Bamboo U-Shaped Trellises are all preassembled. They can be planted directly into the soil for quick use in any flower bed, planter, or soil plot. Additionally, optional use of stakes to raise up the trellis to avoid prolong exposure to the ground can increase the lifespan of your product.