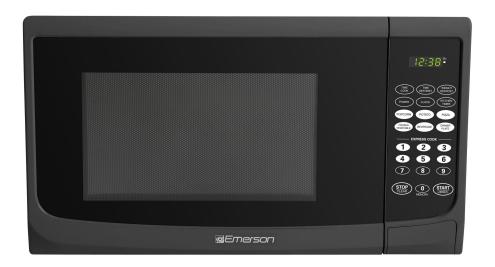

## MW9255B

## 0.9 CU. FT., 900W WATT, TOUCH-CONTROL BLACK MICROWAVE OVEN

- Microwave Output Power: 900Watts
- Black Front & Cabinet
- 0.9 Cubic Feet of Cooking Space
- 11 Power Levels
- 6 Pre-programmed Settings (Popcorn, Potato, Pizza, Frozen Vegetable, Beverage, Dinner Plate)
- 99-Minutes, 99-Seconds Digital Timer
- Time and Weight Defrost
- LED Display, Digital Clock
- Removable Glass Turntable for Complete, Even Cooking
- Child-Safe Lock-Out Feature
- End-of-Cooking Signal
- UL Listed
- Unit Dimensions WxDxH: 19.1"x14.6"x11.5" (Estimation Only)
- Carton Dimensions WxDxH: 21.1"x16.3"x13.0" (Estimation Only)
- Net Weight/ Gross Weight: 27.2lbs/ 29.5lbs (Estimation Only)
- 40'/40'HQ: 847/ 970pcs
- UPC No.: 0-25806-033960