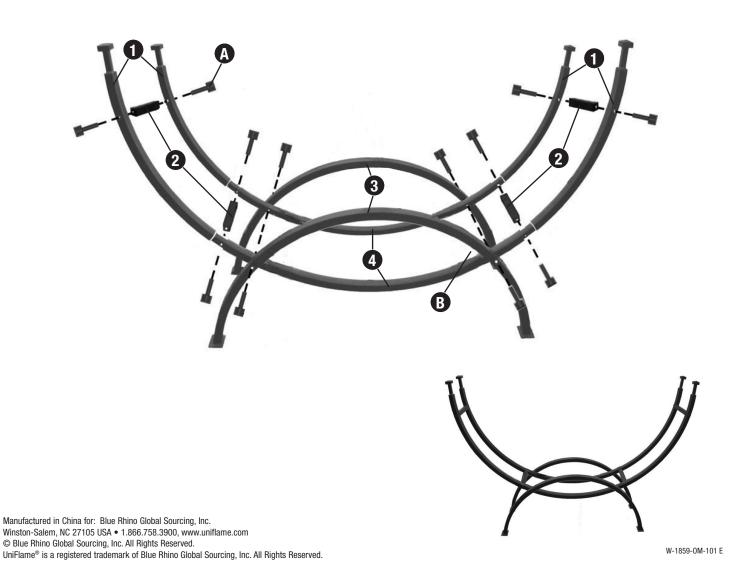

# Assembly Instructions Model No. W-1859

| Hardware/Parts |             |     |
|----------------|-------------|-----|
| Part           | Description | Qty |
| 1              | Top Frame   | 4   |
| 2              | Brace       | 4   |
| 3              | Leg         | 2   |
| 4              | Lower Frame | 2   |
|                |             |     |
| А              | Screw       | 12  |
| В              | Nut         | 4   |

#### Step 1

Attach lower frame to legs using 4 sets of screws (A) and nuts (B).

### Step 2

Attach brace to upper frame using 4 screws (A).

## Step 3

Attach upper frame to lower frame using braces and 4 screws (A).

CAUTION: Keep this product clean by using a damp cloth. DO NOT use abrasive cleaners, as it will cause parts to tarnish.