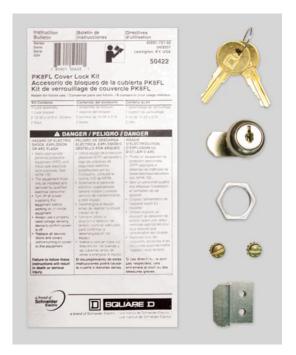

## QO Lock Kit Kit Includes:

- Lock assembly
- Lock bracket
- Mounting hardware
- 2-Keys
- Installation instructions

For additional information, contact your local Square D sales representative, or call 1-888-SQUARED. www.us.squared.com.