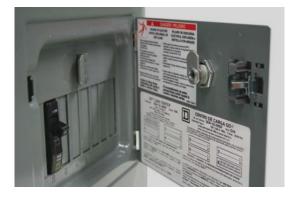

## **QO® Load Center Lock Kit**

Schneider Electric now features a lock kit for the QO 6-12 and 8-16 load centers. This QO load center cover accessory is available for the QO 6-12 and 8-16 indoor load centers only. The lock kit will allow the door to be locked to the cover, to prevent access to the breaker handles.

The load centers that accommodate these new lock kits are:

- QO612L100DF/S
- QO612L100DFCU/SCU
- QO612L100DTF/S
- QO816L100DF/S
- QO816L100DFCU/SCU
- QO816L100DTF/S
- QO48M30DSGP
- QO48M60DSGP

The new lock kit will allow the flexibility of locking the doors when the load centers are located in high traffic areas, to prevent access to the breaker handles. The catalog number for the indoor lock kit is PK8FL.