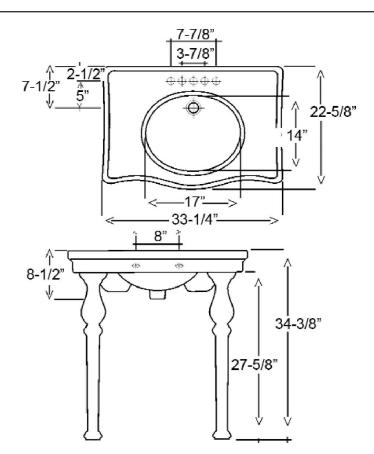

## MILANO CONSOLE

Cat. No.

968

W: 33-<sup>1</sup>⁄<sub>4</sub>" D: 22-<sup>5</sup>⁄<sub>8</sub>" H: 34-<sup>3</sup>⁄<sub>8</sub>"

Interior Dimensions:

| Basin Interior:                   | 17" x 14" |
|-----------------------------------|-----------|
| Basin Depth:                      | 8"        |
| Side Deck:                        | 8"        |
| Back of basin to center of faucet | : 2-1⁄2"  |
| Back of basin to center of drain: | 7-1⁄2"    |
| Mount bolts height:               | 32"       |
| Mount holes cc:                   | 8"        |
| Faucet and spout holes:           | 1-1⁄2"    |
|                                   |           |