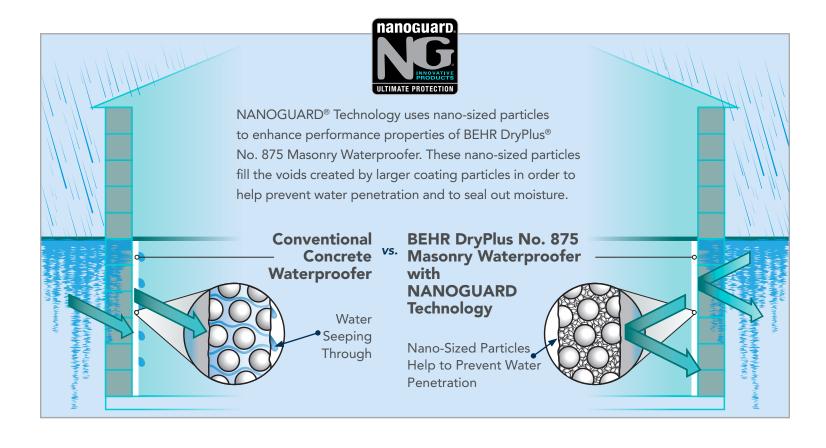

## BEHR® DryPlus® No. 875 is an advanced Interior/Exterior masonry waterproofer designed for porous concrete surfaces. Ideal for basement and retaining walls.

- Seals interior & exterior masonry walls\*
- Withstands 12 PSI of water pressure
- Mildew-resistant film
- Withstands 98 mph wind-driven rain
- Decorative smooth finish

- 100% Styrene Acrylic
- Guaranteed 10 Years\*
- Easy water clean-up
- Sprayable, saves application time
- Available in custom colors and computerized color matching

\*Refer to product label for specific instructions and complete warranty information.