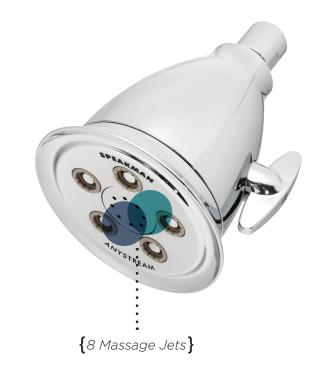

## HOTEL SHOWER HEAD

Featured in luxury resorts around the globe, our signature Hotel Shower Head is designed to deliver an incredible shower experience, whether at home or on vacation. Equipped with 5 patented plungers and 8 massage jets, the Hotel Shower Head transforms water into 50 full-coverage sprays that are infinitely customizable.