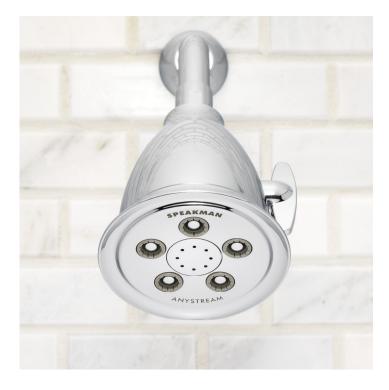

## HOTEL SHOWER HEAD

Featured in luxury resorts around the globe, our signature Hotel Shower Head is designed to deliver an incredible shower experience, whether at home or on vacation. Equipped with 5 patented plungers and 8 massage jets, the Hotel Shower Head transforms water into 50 full-coverage sprays that are infinitely customizable.