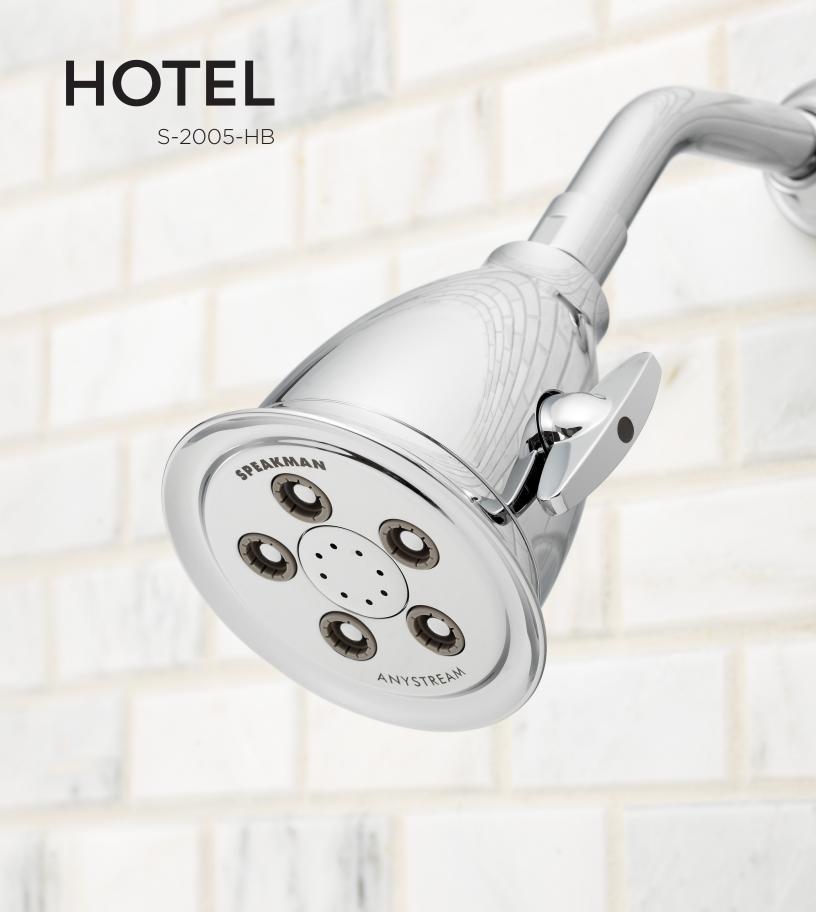

## HOTEL SHOWER HEAD

Featured in luxury resorts around the globe, our signature Hotel Shower Head is designed to deliver an incredible shower experience, whether at home or on vacation. Equipped with 5 patented plungers and 8 massage jets, the Hotel Shower Head transforms water into 50 full-coverage sprays that are infinitely customizable.

## SPRAY SETTINGS

Simply rotate the lever handle in either direction to transition between diverse spray patterns.

INTENSE

MASSAGE

COMBINATION