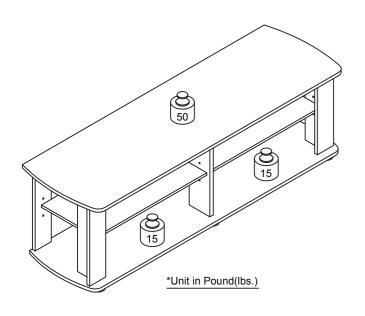

## Recommended Maximum Weight

### **WARNING:**

- >This unit has been designed to support the maximum loads shown. Exceeding these load limits could cause sagging, instability, product collapse, and/or serious injury.
- >DO NOT allow children to climb on unit.
- >Put heavier items on lower shelves.