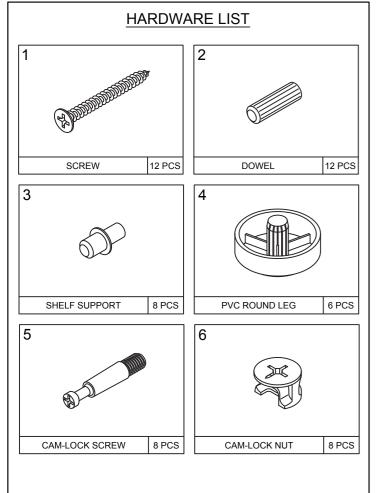

### **USEFUL HINTS BEFORE YOU START:**

- 1. Read each step carefully before starting.
- 2. It is important that each step is performed in correct order to avoid difficulties.
- 3. Identify, soft and count the parts before assembly.
- 4. Assemble your furniture on packaging cardboard to prevent scratch or damage.
- 5. Clean the product with mild cleanser using soft damped cloth. Do not use harsh or abrasive cleanser.
- 6. Using uncompatible hardware might cause damage to product.