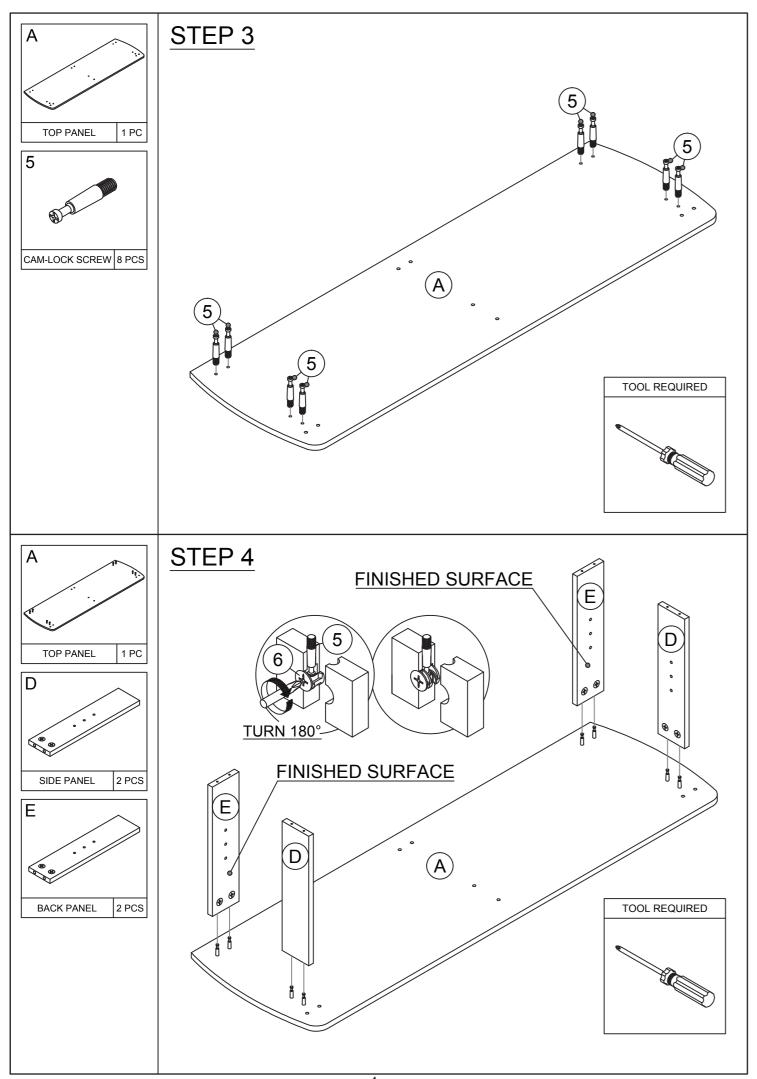

t Center TV Stand MODEL : 11191



Recomm. 2 Person





### **Customer Support**

**NEED HELP?** For replacement requests or product inquiries, please contact our Customer Service Team by emailing us at support@furinno.com. Thank you for selecting Furinno!

www.furinno.com











1119120180806



### **USEFUL HINTS BEFORE YOU START:**

- 1. Read each step carefully before starting.
- 2. It is important that each step is performed in correct order to avoid difficulties.
- 3. Identify, soft and count the parts before assembly.
- 4. Assemble your furniture on packaging cardboard to prevent scratch or damage.
- 5. Clean the product with mild cleanser using soft damped cloth. Do not use harsh or abrasive cleanser.
- 6. Using uncompatible hardware might cause damage to product.







2