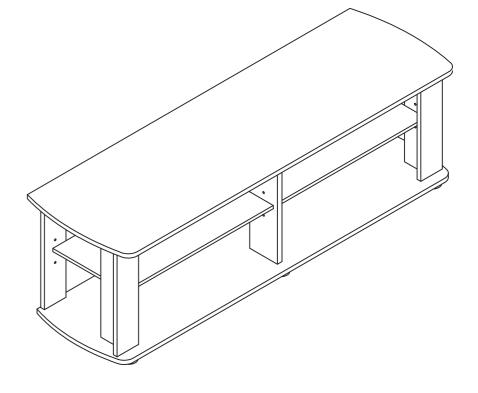

# Assembly Instruction

Furinno THE Entertainment Center TV Stand MODEL : 11191

Recomm. 2 Person