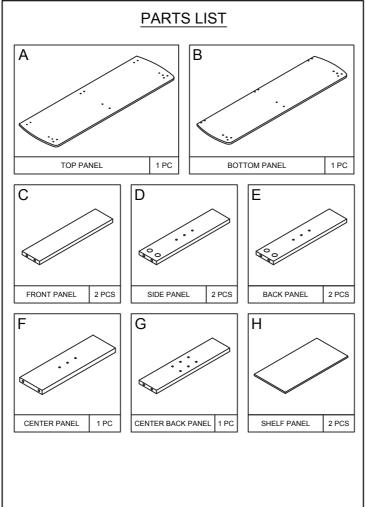

ertainment Center TV Stand MODEL : 11191



Recomm. 2 Person





### **Customer Support**

**NEED HELP?** For replacement requests or product inquiries, please contact our Customer Service Team by emailing us at support@furinno.com. Thank you for selecting Furinno!

www.furinno.com











1119120180806



### **USEFUL HINTS BEFORE YOU START:**

- 1. Read each step carefully before starting.
- 2. It is important that each step is performed in correct order to avoid difficulties.
- 3. Identify, soft and count the parts before assembly.
- 4. Assemble your furniture on packaging cardboard to prevent scratch or damage.
- 5. Clean the product with mild cleanser using soft damped cloth. Do not use harsh or abrasive cleanser.
- 6. Using uncompatible hardware might cause damage to product.







2