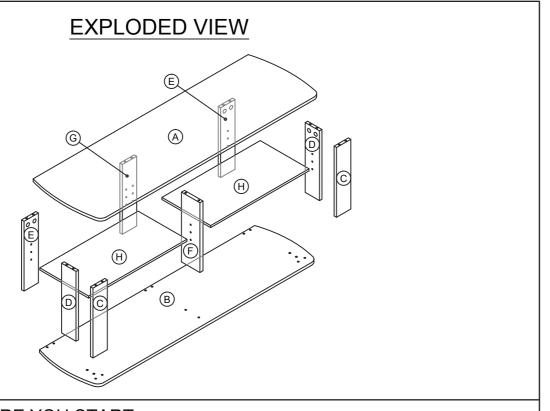

### **USEFUL HINTS BEFORE YOU START:**

- 1. Read each step carefully before starting.
- 2. It is important that each step is performed in correct order to avoid difficulties.
- 3. Identify, soft and count the parts before assembly.
- 4. Assemble your furniture on packaging cardboard to prevent scratch or damage.
- 5. Clean the product with mild cleanser using soft damped cloth. Do not use harsh or abrasive cleanser.
- 6. Using uncompatible hardware might cause damage to product.