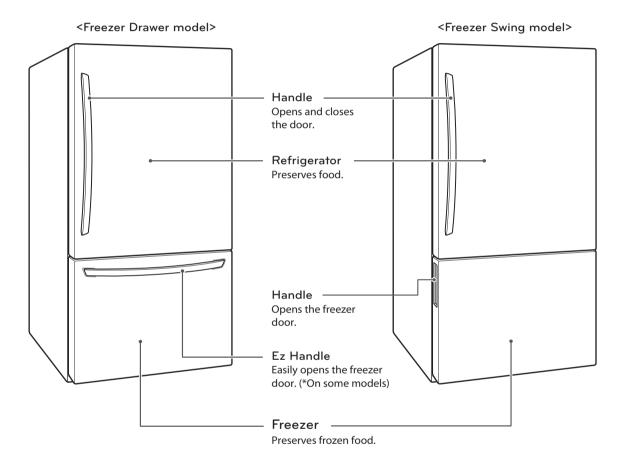

# **COMPONENTS**

Use this page to become more familiar with the parts and features of your refrigerator. Page references are included for your convenience.

\*The appearance and specifications of the actual product may differ depending on the model.

#### Refrigerator Exterior

### Refrigerator Interior (Freezer Drawer Model)

It can be adjusted from side to side to accommodate items of different sizes.