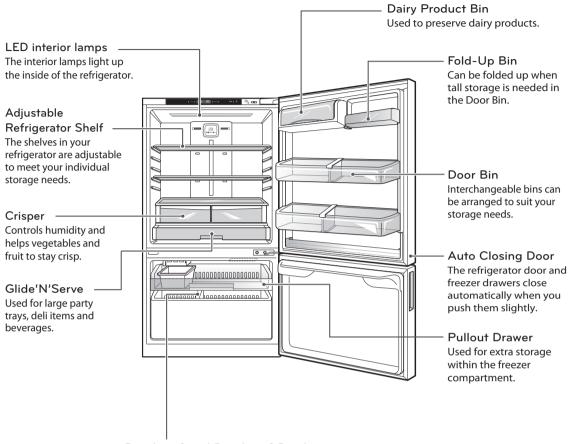

### Refrigerator Interior (Freezer Drawer Model)

It can be adjusted from side to side to accommodate items of different sizes.

#### Durabase® and Durabase® Divider

The Durabase is a storage space recommended for the preservation of large food items. The Durabase Divider is used to organize the Durabase area into sections. It can be adjusted from side to side to accommodate items of different sizes.