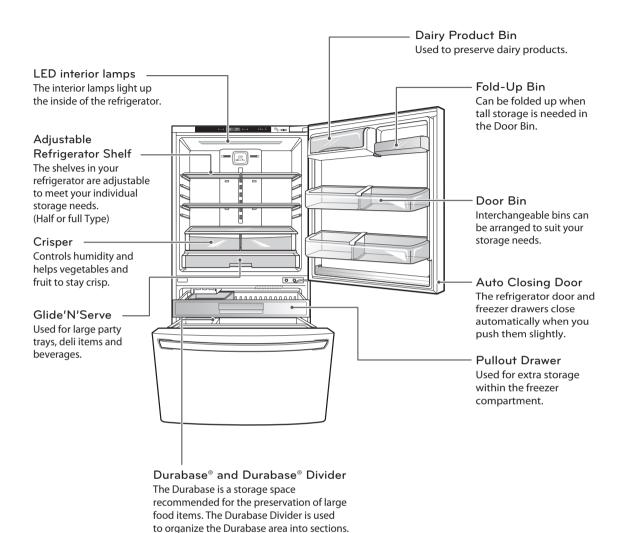

## Refrigerator Interior (Freezer Swing Model)

#### Durabase® and Durabase® Divider

The Durabase is a storage space recommended for the preservation of large food items. The Durabase Divider is used to organize the Durabase area into sections. It can be adjusted from side to side to accommodate items of different sizes.