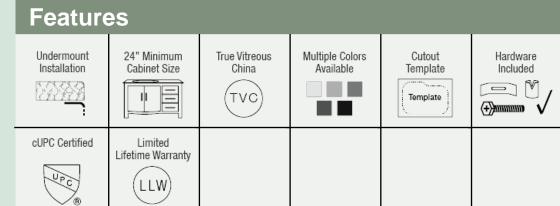

# 22" x 16 3/4" x 7 3/4" Undermount Installation 24" Minimum Cabinet Size True Vitreous China Multiple Colors Available Cardboard Cutout Template Included Installation Hardware Included cUPC Certified (Uniform Plumbing Code) Lifetime Warranty