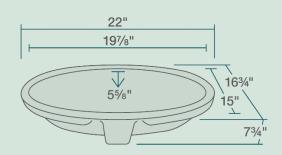

# 22" x 16 3/4" x 7 3/4" Undermount Installation 24" Minimum Cabinet Size True Vitreous China Multiple Colors Available Cardboard Cutout Template Included Installation Hardware Included cUPC Certified (Uniform Plumbing Code) Lifetime Warranty