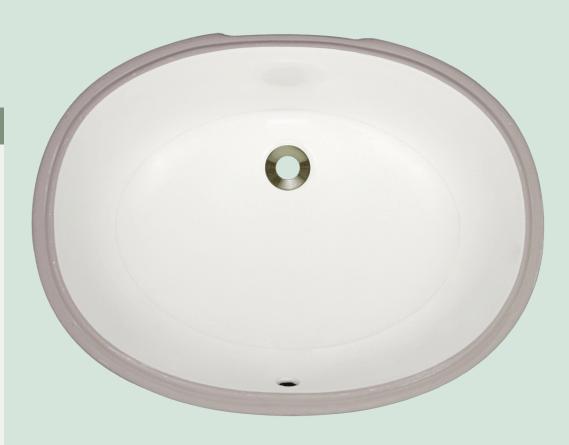

## **UPL-BISQUE Bathroom Sink**

Our porcelain sinks are made of true vitreous china and are triple glazed to create the strongest sink you will find. All of our porcelain sinks are covered by a limited lifetime warranty. All undermount sinks come with a cardboard cutout template and mounting hardware.

# 22" x 16 3/4" x 7 3/4" Undermount Installation 24" Minimum Cabinet Size True Vitreous China Multiple Colors Available Cardboard Cutout Template Included Installation Hardware Included cUPC Certified (Uniform Plumbing Code) Lifetime Warranty