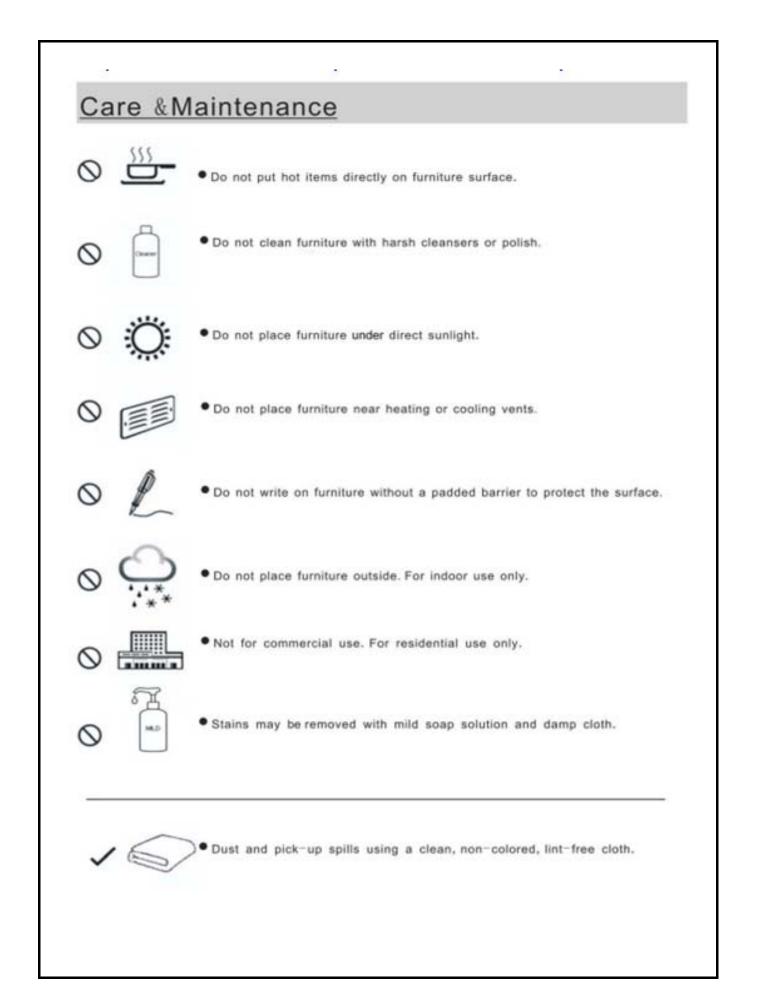

|         |              |       |
|                                                                                                                                                                                                                                                                  |         |              |       |
| <ul> <li>Read instructions, cover to cover-</li> <li>Have 2 adults on hand for assembly-</li> <li>Do not assemble on flooring or carpet-</li> <li>Assemble on a clean non-marring surface (packing foam)-</li> <li>Save all packaging until finished-</li> </ul> |         |              |       |



RIGHT Legs - BEVELLED Slant Angled face of the wooden legs are inward facing.