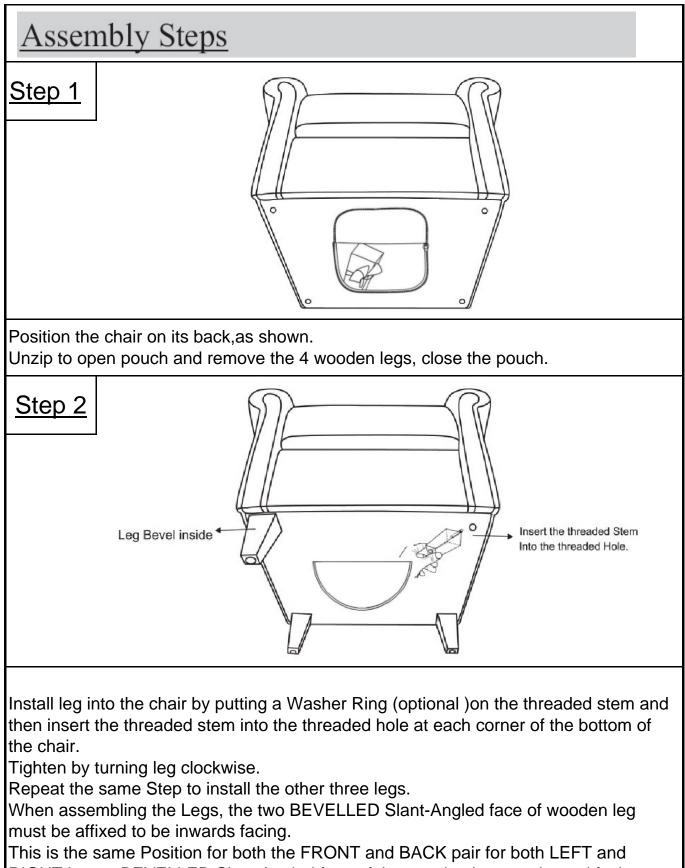

|         |              |       |
|                                                                                                                                                                                                                                                                  |         |              |       |
| <ul> <li>Read instructions, cover to cover-</li> <li>Have 2 adults on hand for assembly-</li> <li>Do not assemble on flooring or carpet-</li> <li>Assemble on a clean non-marring surface (packing foam)-</li> <li>Save all packaging until finished-</li> </ul> |         |              |       |



RIGHT Legs - BEVELLED Slant Angled face of the wooden legs are inward facing.