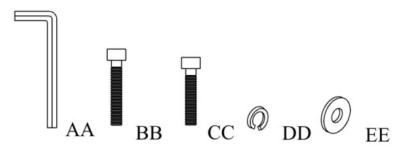

#### HARDWARE INCLUDED

| Part | Description   | Quantity |
|------|---------------|----------|
| AA   | Wrench Ø8*65  | 1        |
| BB   | Bolt 8*95     | 4        |
| CC   | Bolt 8*60     | 5        |
| DD   | Spring washer | 9        |
| EE   | Flat washer   | 9        |