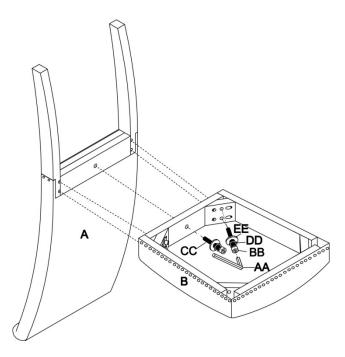

### Assembly

Step 1: Step 1: Assemble the Back (A) and seat (B) as the below photo shows

Step 2: Assemble the front legs(C) as below photo shows