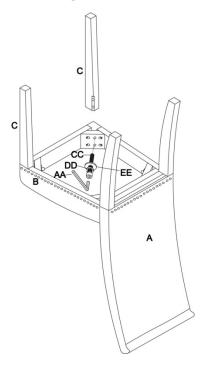

#### HARDWARE INCLUDED

| Part | Description   | Quantity |
|------|---------------|----------|
| AA   | Wrench Ø8*65  | 1        |
| BB   | Bolt 8*95     | 4        |
| CC   | Bolt 8*60     | 5        |
| DD   | Spring washer | 9        |
| EE   | Flat washer   | 9        |

### PACKAGE CONTENTS

| Part | Description | Quantity |
|------|-------------|----------|
| A    | Back        | 1        |
| В    | Seat        | 1        |
| C    | Front leg   | 2        |

### Assembly

Step 1: Step 1: Assemble the Back (A) and seat (B) as the below photo shows

Step 2: Assemble the front legs(C) as below photo shows