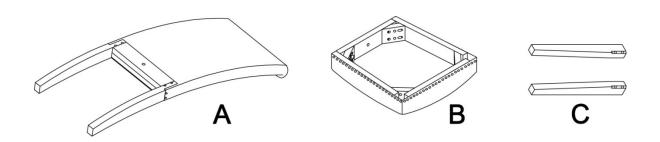

### PACKAGE CONTENTS

| Part | Description | Quantity |
|------|-------------|----------|
| A    | Back        | 1        |
| В    | Seat        | 1        |
| C    | Front leg   | 2        |